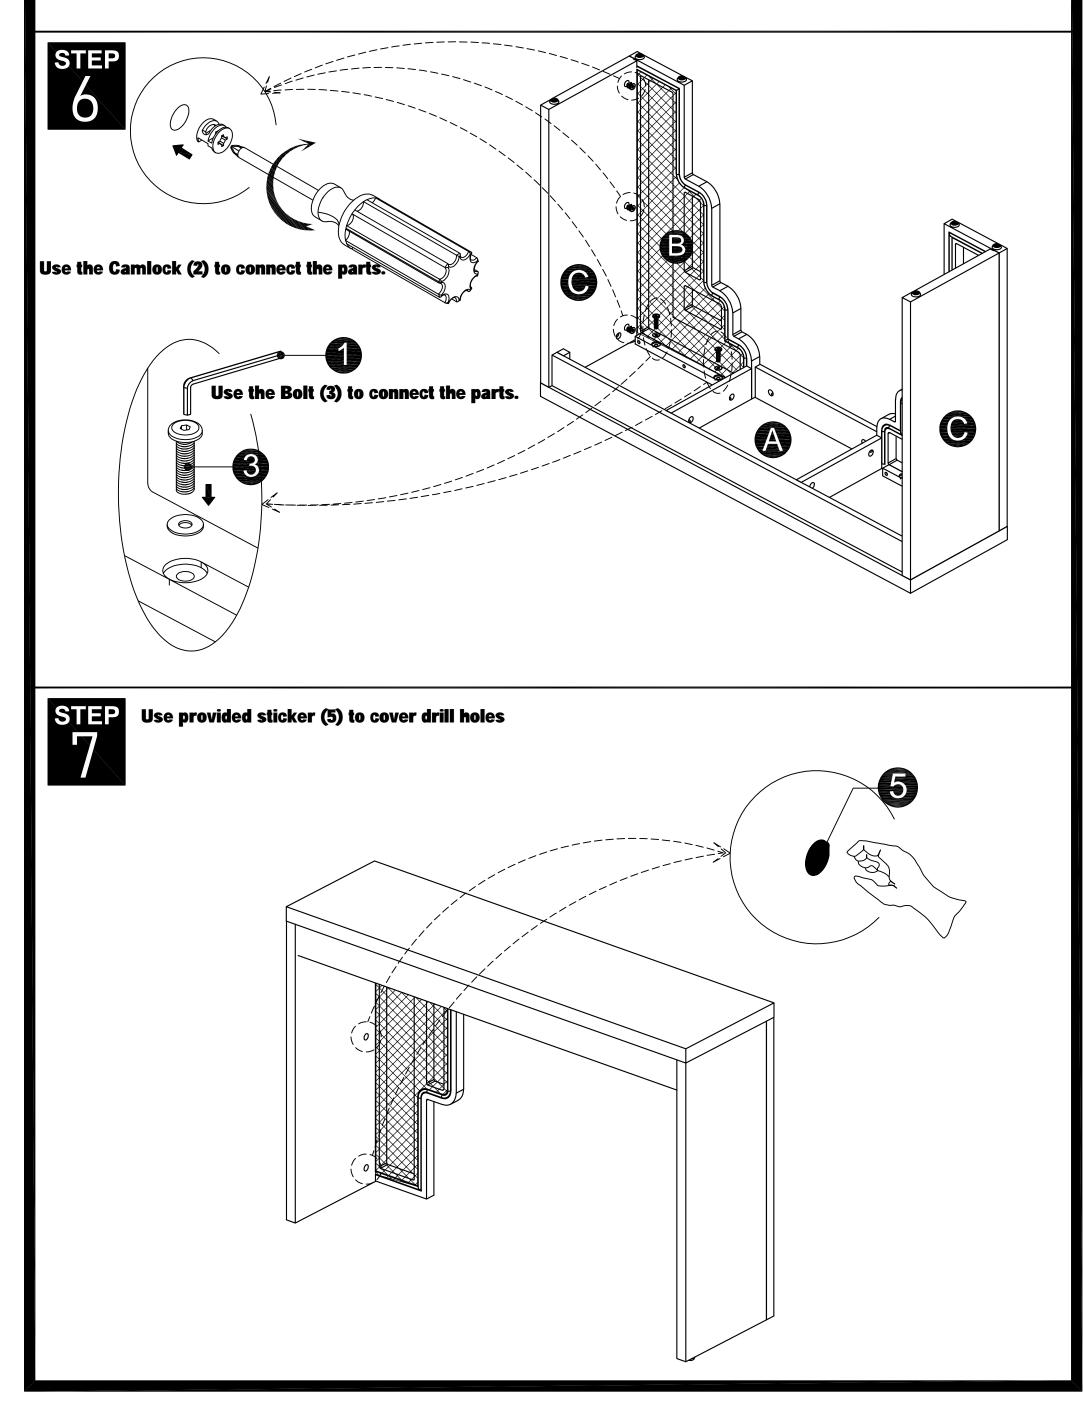

|

| HARDWARE LIST |               |                     |     |
|---------------|---------------|---------------------|-----|
| LABEL         | PICTURE       | DESCRIPTIONS        | QTY |
| 1             |               | ALLEN KEY           | 1   |
| 2             | States of the | CAMLOCK & COVER CAP | 12  |
| 3             | $\sim$        | BOLT M6-20 & WASHER | 6   |
| 4             |               | DOWEL 8-30          | 6   |
| E             |               | STICKED             | 15  |



#### **BEFORE BEGINNING ASSEMBLY:**



**Read instructions cover to cover** 



Do NOT assemble on flooring or carpet. Assemble on a clean non-marring surface (ex: packing foam)



Save all packaging until assembly is completed





Assemble the 2 sides (C) to the tabletop (A) as shown.









# **CARE & MAINTENANCE**



Do not put hot items directly on furniture surface.



Do not clean furniture with harsh cleansers or polish



Dust and wipe up spills using a clean, non-colored, lint-free cloth.



Stains may be removed with a mild soap solution and a damp cloth.



Do not place furniture under direct sunlight.



Do not place furniture near heating or cooling vents.



Do not write on furniture without a padded barrier to protect the surface.



**Do not place furniture outside, for indoor use only.** 

"Need a part? Call TOV at 516-888-3355 or email <u>service@tovfurniture.com</u>"