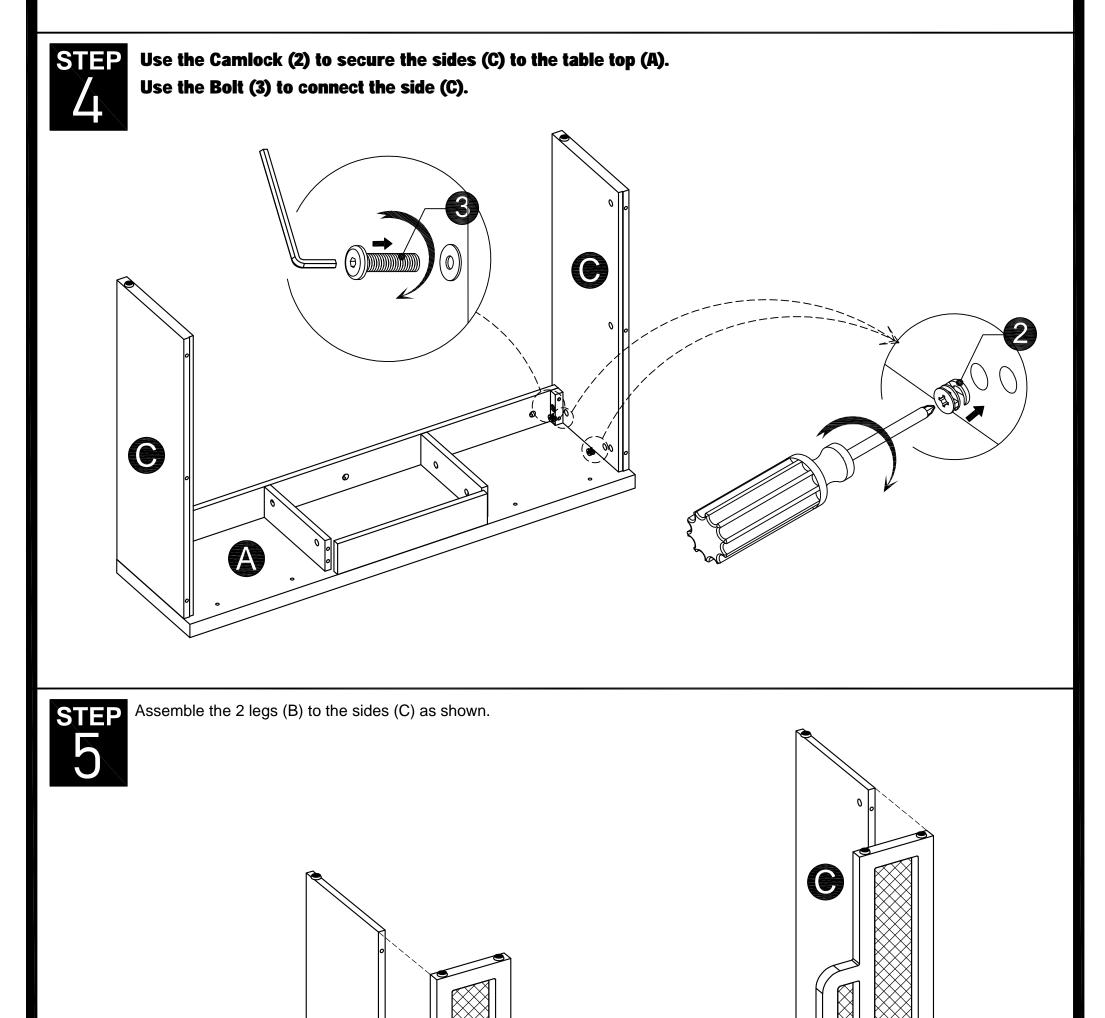

| HARDWARE LIST |               |                     |     |
|---------------|---------------|---------------------|-----|
| LABEL         | PICTURE       | DESCRIPTIONS        | QTY |
| 1             |               | ALLEN KEY           | 1   |
| 2             | States of the | CAMLOCK & COVER CAP | 12  |
| 3             | $\sim$        | BOLT M6-20 & WASHER | 6   |
| 4             |               | DOWEL 8-30          | 6   |
| E             |               | STICKED             | 15  |