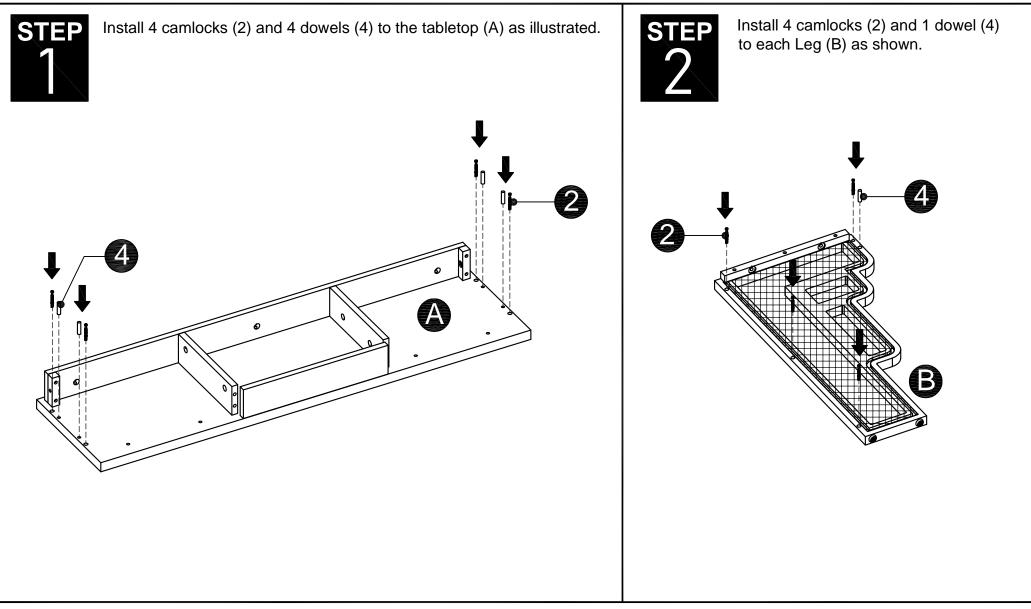

#### **SUZIE RATTAN CONSOLE**

| PART LIST |         |              |     |
|-----------|---------|--------------|-----|
| LABEL     | PICTURE | DESCRIPTIONS | QTY |
| A         |         | ТОР          | 1   |
| B         |         | LEGS         | 2   |
| C         |         | SIDES        | 2   |

| HARDWARE LIST |               |                     |     |
|---------------|---------------|---------------------|-----|
| LABEL         | PICTURE       | DESCRIPTIONS        | QTY |
| 1             |               | ALLEN KEY           | 1   |
| 2             | States of the | CAMLOCK & COVER CAP | 12  |
| 3             | $\sim$        | BOLT M6-20 & WASHER | 6   |
| 4             |               | DOWEL 8-30          | 6   |
| E             |               | STICKED             | 15  |