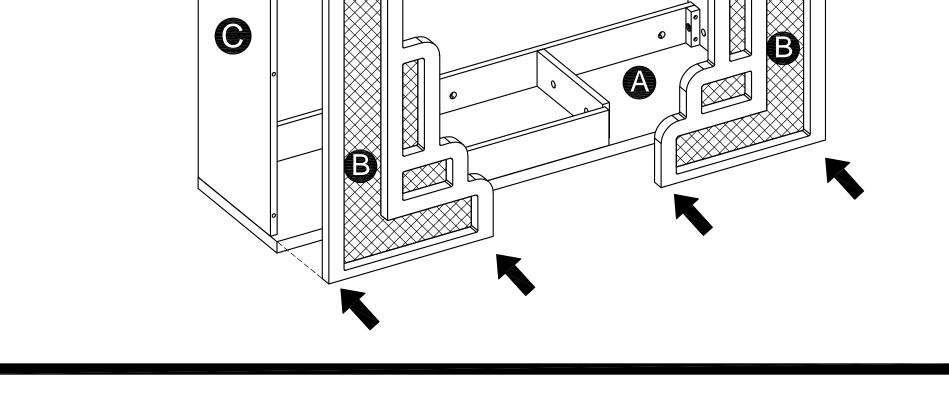

2   |

| HARDWARE LIST |               |                     |     |
|---------------|---------------|---------------------|-----|
| LABEL         | PICTURE       | DESCRIPTIONS        | QTY |
| 1             |               | ALLEN KEY           | 1   |
| 2             | States of the | CAMLOCK & COVER CAP | 12  |
| 3             | $\sim$        | BOLT M6-20 & WASHER | 6   |
| 4             |               | DOWEL 8-30          | 6   |
| E             |               | STICKED             | 15  |



#### **BEFORE BEGINNING ASSEMBLY:**



**Read instructions cover to cover** 



Do NOT assemble on flooring or carpet. Assemble on a clean non-marring surface (ex: packing foam)



Save all packaging until assembly is completed





Assemble the 2 sides (C) to the tabletop (A) as shown.









# **CARE & MAINTENANCE**



Do not put hot items directly on furniture surface.



Do not clean furniture with harsh cleansers or polish



Dust and wipe up spills using a clean, non-colored, lint-free cloth.



Stains may be removed with a mild soap solution and a damp cloth.



Do not place furniture under direct sunlight.



Do not place furniture near heating or cooling vents.



Do not write on furniture without a padded barrier to protect the surface.



**Do not place furniture outside, for indoor use only.** 

"Need a part? Call TOV at 516-888-3355 or email <u>service@tovfurniture.com</u>"