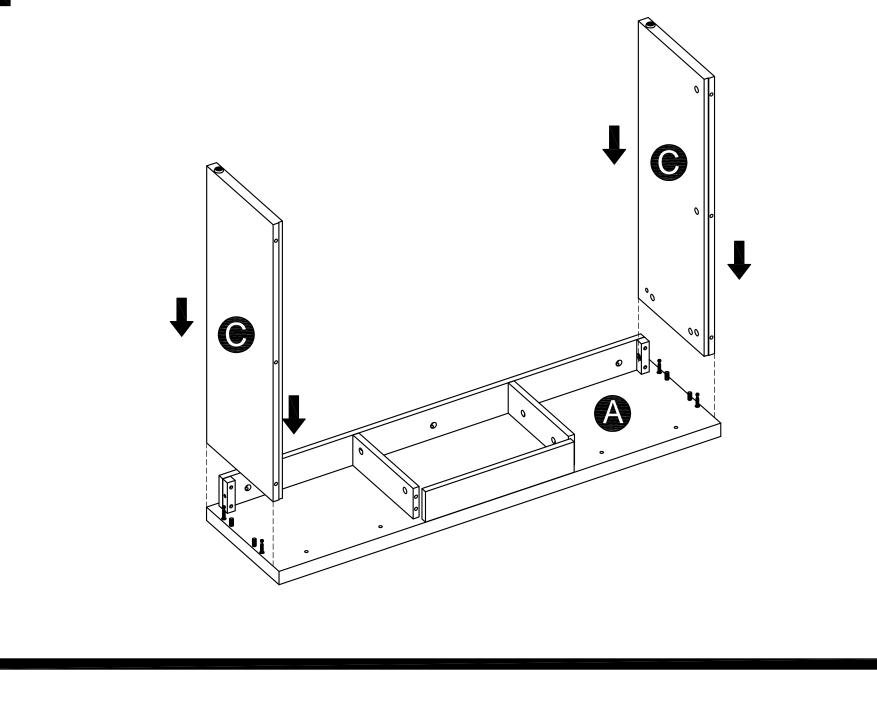

| 2   |

| HARDWARE LIST |               |                     |     |
|---------------|---------------|---------------------|-----|
| LABEL         | PICTURE       | DESCRIPTIONS        | QTY |
| 1             |               | ALLEN KEY           | 1   |
| 2             | States of the | CAMLOCK & COVER CAP | 12  |
| 3             | $\sim$        | BOLT M6-20 & WASHER | 6   |
| 4             |               | DOWEL 8-30          | 6   |
| E             |               | STICKED             | 15  |



#### **BEFORE BEGINNING ASSEMBLY:**



**Read instructions cover to cover** 



Do NOT assemble on flooring or carpet. Assemble on a clean non-marring surface (ex: packing foam)



Save all packaging until assembly is completed





Assemble the 2 sides (C) to the tabletop (A) as shown.









# **CARE & MAINTENANCE**



Do not put hot items directly on furniture surface.



Do not clean furniture with harsh cleansers or polish



Dust and wipe up spills using a clean, non-colored, lint-free cloth.



Stains may be removed with a mild soap solution and a damp cloth.



Do not place furniture under direct sunlight.



Do not place furniture near heating or cooling vents.



Do not write on furniture without a padded barrier to protect the surface.



**Do not place furniture outside, for indoor use only.** 

"Need a part? Call TOV at 516-888-3355 or email <u>service@tovfurniture.com</u>"