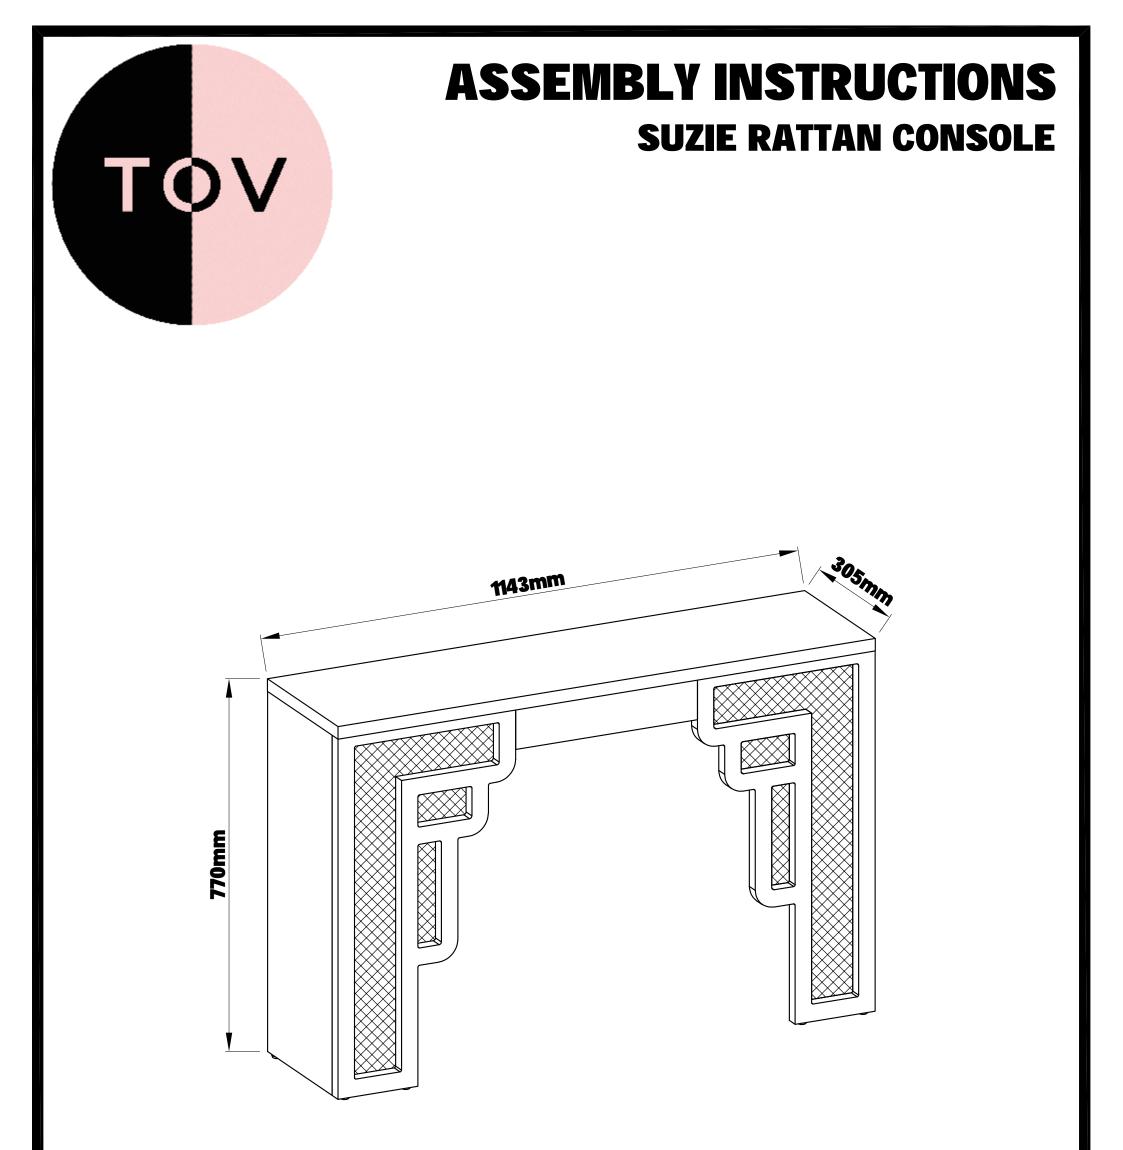

#### **SUZIE RATTAN CONSOLE**

| PART LIST |         |              |     |
|-----------|---------|--------------|-----|
| LABEL     | PICTURE | DESCRIPTIONS | QTY |
| A         |         | ТОР          | 1   |
| B         |         | LEGS         | 2   |
| C         |         | SIDES        | 2   |