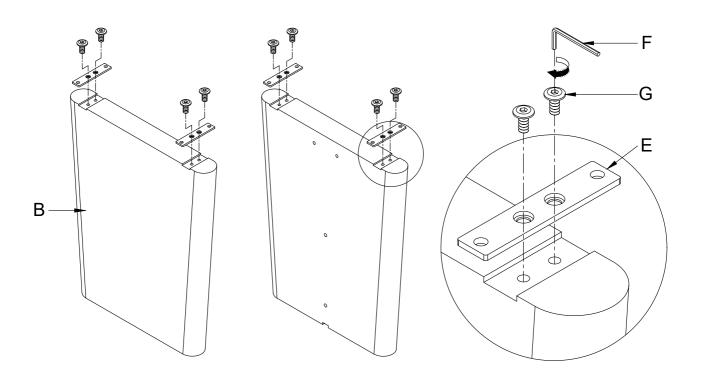

Need a part? Call TOV at 516-888-3355 or email service@tovfurniture.com

STEP 1

## **ASSEMBLY STEPS**

**STEP 7** Set the table upright , assembly is now complete.