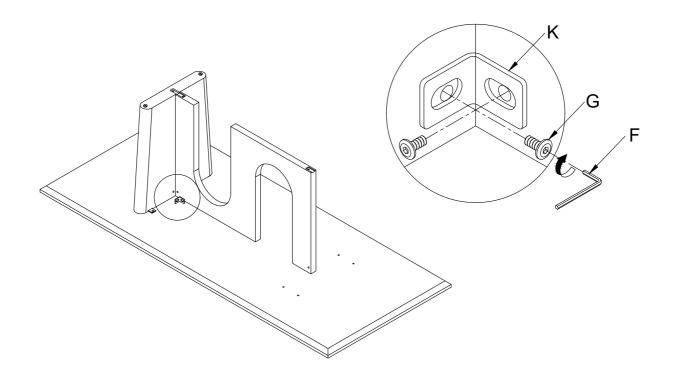

#### -HARDWARE ——

| LABEL | PICTURE     | DESCRIPTION                     | QTY |
|-------|-------------|---------------------------------|-----|
| D     | 9           | Metal Connect Plate<br>100*20*5 | 2   |
| E     | <u>o</u> go | Metal Connect Plate<br>140*30*5 | 4   |
| F     |             | Allen Key Ø4                    | 1   |
| G     | (9)))))))   | Screw M6*20                     | 20  |
| н     | (a))))))))) | Screw M6*25                     | 8   |
| I     |             | Spring Shim M6                  | 8   |
| J     | $\bigcirc$  | Flat Washer<br>Ø16-Ø6*1.5       | 8   |
| К     |             | Bracket<br>26*26*20             | 4   |
| L     | SILLIA      | Wood Plug<br>Ø10*50             | 4   |