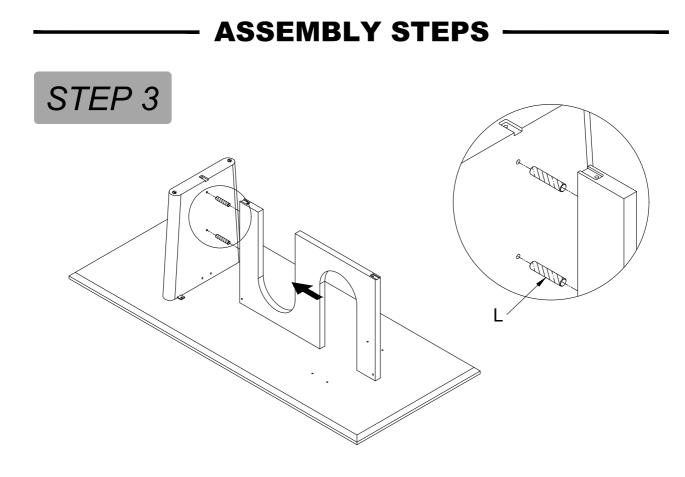

#### -HARDWARE ——

| LABEL | PICTURE     | DESCRIPTION                     | QTY |
|-------|-------------|---------------------------------|-----|
| D     | 9           | Metal Connect Plate<br>100*20*5 | 2   |
| E     | <u>o</u> go | Metal Connect Plate<br>140*30*5 | 4   |
| F     |             | Allen Key Ø4                    | 1   |
| G     | (9)))))))   | Screw M6*20                     | 20  |
| н     | (a))))))))) | Screw M6*25                     | 8   |
| I     |             | Spring Shim M6                  | 8   |
| J     | $\bigcirc$  | Flat Washer<br>Ø16-Ø6*1.5       | 8   |
| К     |             | Bracket<br>26*26*20             | 4   |
| L     | SILLIA      | Wood Plug<br>Ø10*50             | 4   |