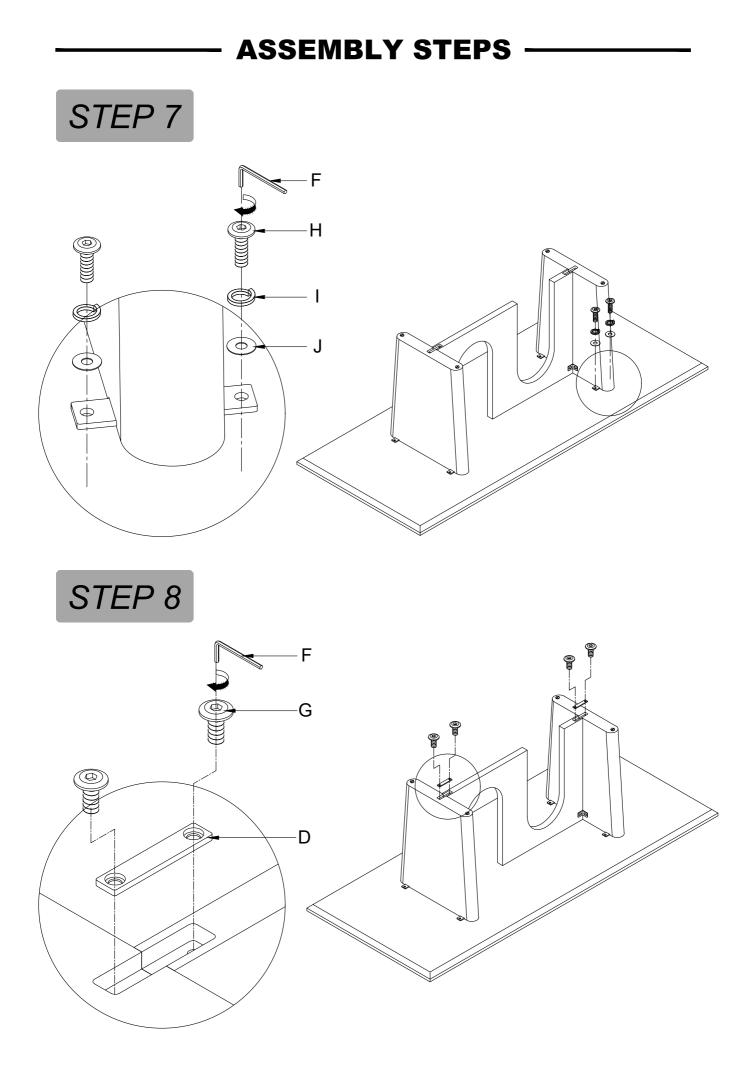

## **ASSEMBLY STEPS**

**STEP 7** Set the table upright , assembly is now complete.