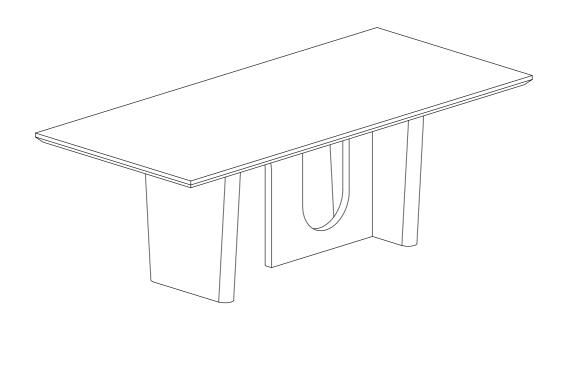

Satra Dining Table

# SATRA

# **ASSEMBLY INSTRUCTIONS**



### - PARTS LIST -

| LABEL | PICTURE | DESCRIPTION | QTY |
|-------|---------|-------------|-----|
| Α     |         | Тор         | 1   |
| В     |         | Leg         | 2   |
| С     |         | Leg         | 1   |

#### -HARDWARE ——

| LABEL | PICTURE     | DESCRIPTION                     | QTY |
|-------|-------------|---------------------------------|-----|
| D     | 9           | Metal Connect Plate<br>100*20*5 | 2   |
| E     | <u>o</u> go | Metal Connect Plate<br>140*30*5 | 4   |
| F     |             | Allen Key Ø4                    | 1   |
| G     | (9)))))))   | Screw M6*20                     | 20  |
| н     | (a))))))))) | Screw M6*25                     | 8   |
| I     |             | Spring Shim M6                  | 8   |
| J     | $\bigcirc$  | Flat Washer<br>Ø16-Ø6*