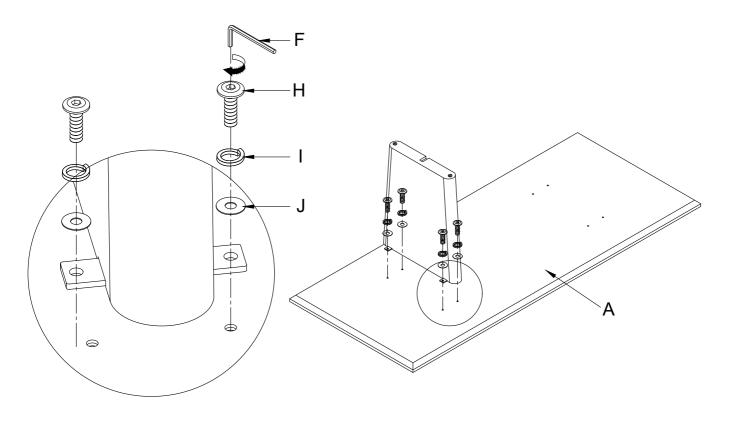

## **ASSEMBLY STEPS**

**STEP 7** Set the table upright , assembly is now complete.