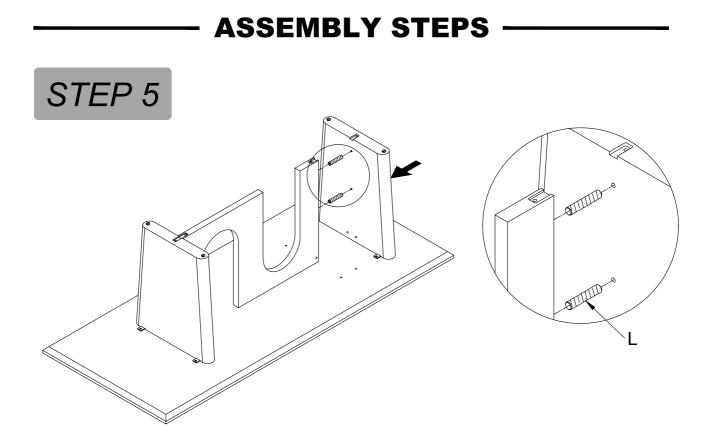

#### -HARDWARE ——

| LABEL | PICTURE     | DESCRIPTION                     | QTY |
|-------|-------------|---------------------------------|-----|
| D     | 9           | Metal Connect Plate<br>100*20*5 | 2   |
| E     | <u>o</u> go | Metal Connect Plate<br>140*30*5 | 4   |
| F     |             | Allen Key Ø4                    | 1   |
| G     | (9)))))))   | Screw M6*20                     | 20  |
| н     | (a))))))))) | Screw M6*25                     | 8   |
| I     |             | Spring Shim M6                  | 8   |
| J     | $\bigcirc$  | Flat Washer<br>Ø16-Ø6*1.5       | 8   |
| К     |             | Bracket<br>26*26*20             | 4   |
| L     | SILLIA      | Wood Plug<br>Ø10*50             | 4   |