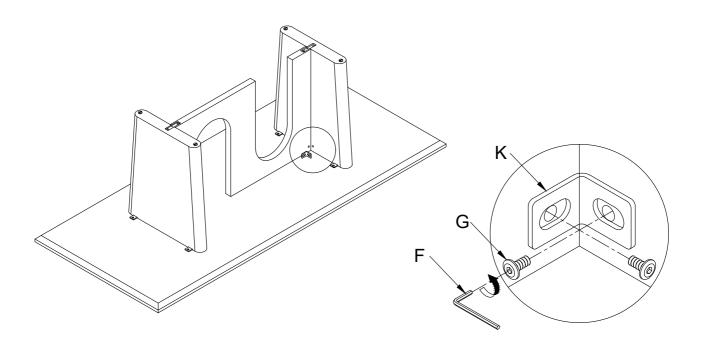

#### -HARDWARE ——

| LABEL | PICTURE     | DESCRIPTION                     | QTY |
|-------|-------------|---------------------------------|-----|
| D     | 9           | Metal Connect Plate<br>100*20*5 | 2   |
| E     | <u>o</u> go | Metal Connect Plate<br>140*30*5 | 4   |
| F     |             | Allen Key Ø4                    | 1   |
| G     | (9)))))))   | Screw M6*20                     | 20  |
| н     | (a))))))))) | Screw M6*25                     | 8   |
| I     |             | Spring Shim M6                  | 8   |
| J     | $\bigcirc$  | Flat Washer<br>Ø16-Ø6*1.5       | 8   |
| К     |             | Bracket<br>26*26*20             | 4   |
| L     | SILLIA      | Wood Plug<br>Ø10*50             | 4   |