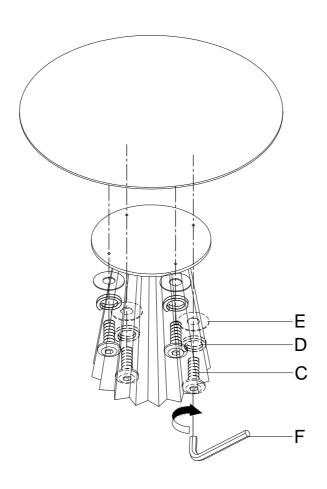

#### HARDWARE ——

| LABEL | PICTURE | DESCRIPTION         | QTY |
|-------|---------|---------------------|-----|
| С     |         | Screw M6*30         | 4   |
| D     |         | Spring Washer<br>M6 | 4   |
| E     |         | Washer Ø(16-6)*1.5  | 4   |
| F     |         | Allen Key Ø4        | 1   |

## STEP 1

STEP 2 Assembly is now complete.