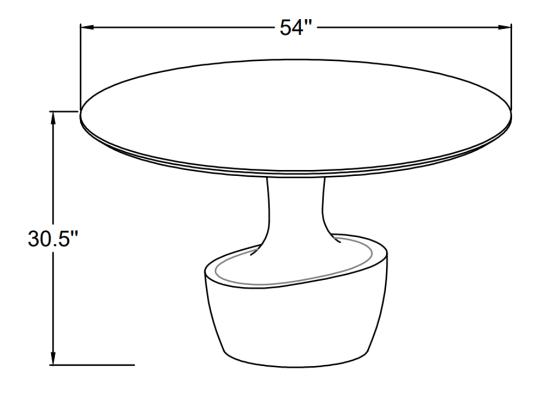

Gevra Dining Table



# **GEVRA**

# **ASSEMBLY INSTRUCTIONS**



### PARTS LIST \_\_\_\_\_

| LABEL | PICTRUE | DESCRIPTION | QTY |
|-------|---------|-------------|-----|
| A     |         | ТОР         | 1   |
| В     |         | BASE        | 1   |

## \_\_ PARTS LIST \_\_\_\_

| LABEL | PICTURE | DESCRIPTION     | QTY |
|-------|---------|-----------------|-----|
| С     |         | BOLT M8x50      | 4   |
| D     | 0       | WASHER<br>Ø22x2 | 4   |
| E     |         | ALLEN KEY       | 1   |

#### BEFORE BEGINNING ASSEMBLY:



Read instructions cover to cover



Have two adults on hand for assembly



Do NOT assemble on flooring or carpet. Assemble on a clean nonmarring surface (ex: packing foam)



Save all packaging until assembly is completed

## ASSEMBLY STEPS -

## STEP#1



## STEP#2



## **CARE & MAINTENANCE**



Do not put hot items dire