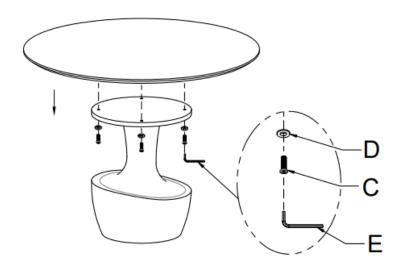

### PARTS LIST \_\_\_\_\_

| LABEL | PICTRUE | DESCRIPTION | QTY |
|-------|---------|-------------|-----|
| A     |         | ТОР         | 1   |
| В     |         | BASE        | 1   |

## \_\_ PARTS LIST \_\_\_\_

| LABEL | PICTURE | DESCRIPTION     | QTY |
|-------|---------|-----------------|-----|
| С     |         | BOLT M8x50      | 4   |
| D     | 0       | WASHER<br>Ø22x2 | 4   |
| E     |         | ALLEN KEY       | 1   |

## ASSEMBLY STEPS -

## STEP#1

## STEP#2