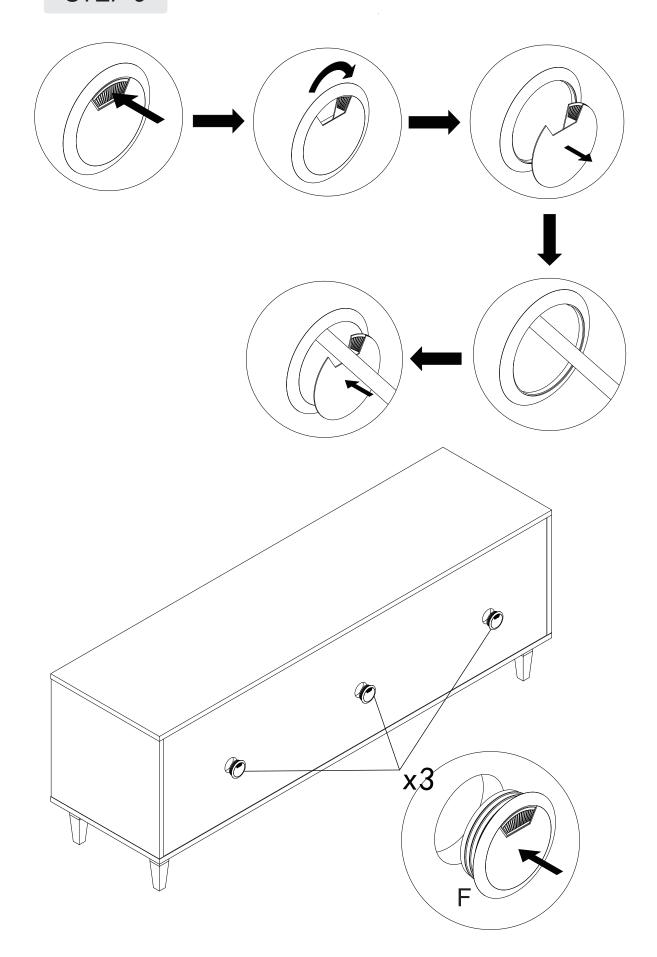

### **HARDWARE**

| LABEL | PICTURE | DESCRIPTION                    | QTY |
|-------|---------|--------------------------------|-----|
| А     |         | Allen Key M4                   | 1   |
| В     |         | Bolt M6*20                     | 16  |
| С     |         | Washer M6*18                   | 20  |
| D     |         | Bolt M6*15                     | 4   |
| E     |         | Furniture Tipping<br>Restraint | 2   |
| F     |         | Line cover                     | 3   |