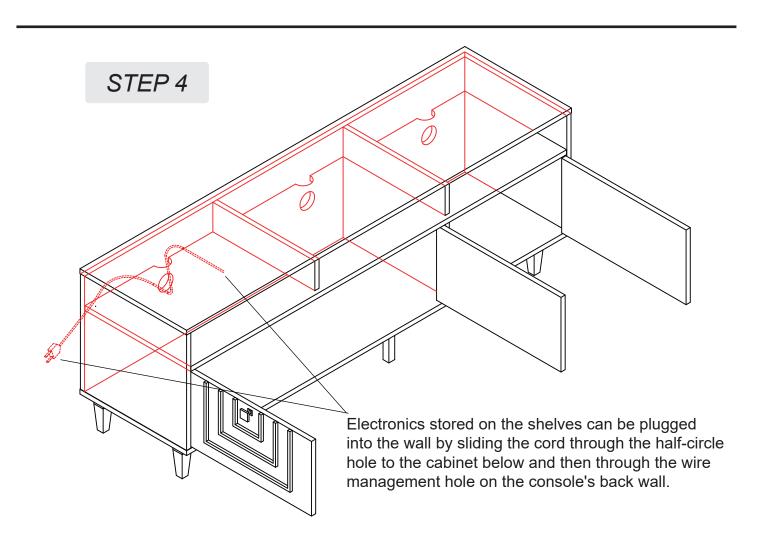

------|--------------------------------|-----|
| А     |         | Allen Key M4                   | 1   |
| В     |         | Bolt M6*20                     | 16  |
| С     |         | Washer M6*18                   | 20  |
| D     |         | Bolt M6*15                     | 4   |
| E     |         | Furniture Tipping<br>Restraint | 2   |
| F     |         | Line cover                     | 3   |

#### **BEFORE BEGINNING ASSEMBLY:**



Read instructions cover to cover



Have two adults on hand for assembly



Do NOT assemble on flooring or carpet. Assemble on a clean nonmarring surface (ex: packing foam)



Save all packaging until assembly is completed

Need a part? Call TOV at 516-888-3355 or email service@tovfurniture.com

### **ASSEMBLY STEPS**

# STEP 1



# STEP 2



### STEP 3









### **CARE & MAINTENANCE -**



Do not put hot items directly on furniture surface.



Do not clean furniture with harsh cleansers or polish.



Dust and pick up spills using a clean, non-colored, lint-free cloth.



Stains may be removed with mild soap solution and a damp cloth.



Do not place furniture under direct sunlight.



Do not place furniture near heating or cooling vents.



Do not write on furniture without a padded barrier to protect the surface.



Do not place furniture outside, for indoor use only.