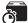

# STEP 1

### **PARTS LIST**

| LABEL | PICTURE | DESCRIPTION | QTY |
|-------|---------|-------------|-----|
| 1)    |         | Body        | 1   |
| 2     |         | Leg         | 4   |
| 3     | 0       | Leg         | 1   |

### **HARDWARE**

| LABEL | PICTURE | DESCRIPTION                    | QTY |
|-------|---------|--------------------------------|-----|
| А     |         | Allen Key M4                   | 1   |
| В     |         | Bolt M6*20                     | 16  |
| С     |         | Washer M6*18                   | 20  |
| D     |         | Bolt M6*15                     | 4   |
| E     |         | Furniture Tipping<br>Restraint | 2   |
| F     |         | Line cover                     | 3   |