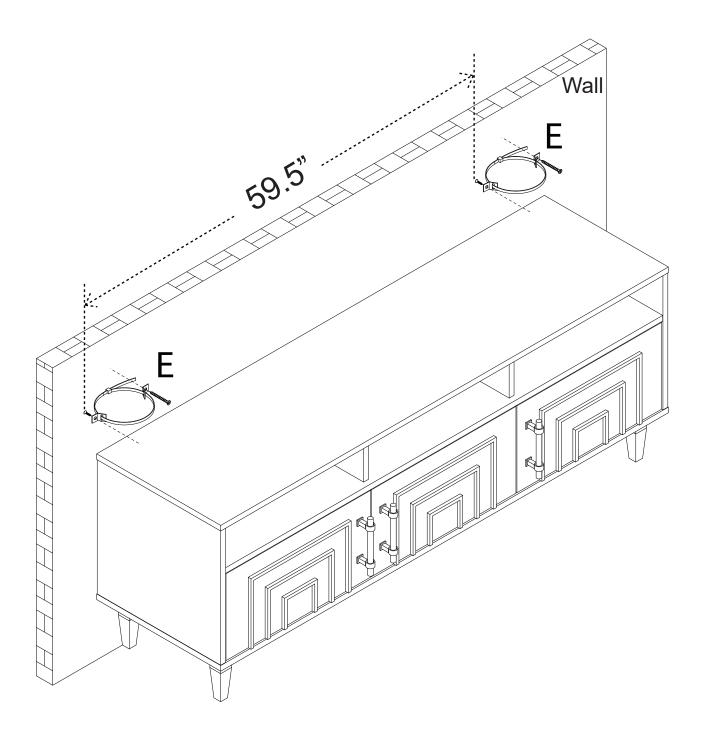

### **HARDWARE**

| LABEL | PICTURE | DESCRIPTION                    | QTY |
|-------|---------|--------------------------------|-----|
| А     |         | Allen Key M4                   | 1   |
| В     |         | Bolt M6*20                     | 16  |
| С     |         | Washer M6*18                   | 20  |
| D     |         | Bolt M6*15                     | 4   |
| E     |         | Furniture Tipping<br>Restraint | 2   |
| F     |         | Line cover                     | 3   |