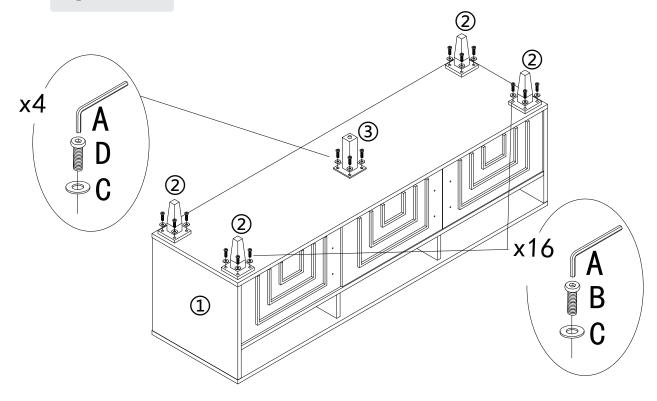

# STEP 2

### **HARDWARE**

| LABEL | PICTURE | DESCRIPTION                    | QTY |
|-------|---------|--------------------------------|-----|
| А     |         | Allen Key M4                   | 1   |
| В     |         | Bolt M6*20                     | 16  |
| С     |         | Washer M6*18                   | 20  |
| D     |         | Bolt M6*15                     | 4   |
| E     |         | Furniture Tipping<br>Restraint | 2   |
| F     |         | Line cover                     | 3   |