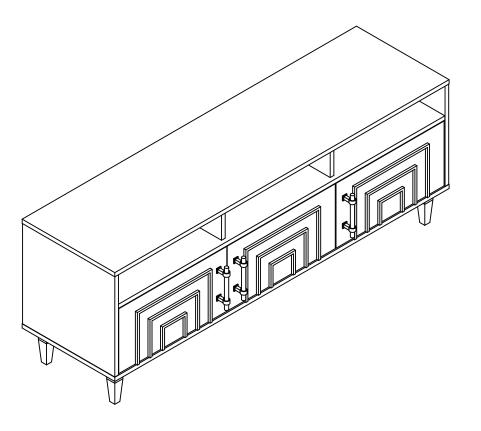

Famke White/Black Media Console TOV-D44206/D44207

# **FAMKE**

# **ASSEMBLY INSTRUCTIONS**



### **PARTS LIST**

| LABEL | PICTURE | DESCRIPTION | QTY |
|-------|---------|-------------|-----|
| 1)    |         | Body        | 1   |
| 2     |         | Leg         | 4   |
| 3     | 0       | Leg         | 1   |

### **HARDWARE**

| LABEL | PICTURE | DESCRIPTION                    | QTY |
|-------|---------|--------------------------------|-----|
| А     |         | Allen Key M4                   | 1   |
| В     |         | Bolt M6*20                     | 16  |
| С     |         | Washer M6*18                   | 20  |
| D     |         | Bolt M6*15                     | 4   |
| E     |         | Furniture Tipping<br>Restraint | 2   |
| F     |         | Line cover                     | 3   |

#### **BEFORE BEGINNING ASSEMBLY:**



Read instructions cover to cover



Have two ad