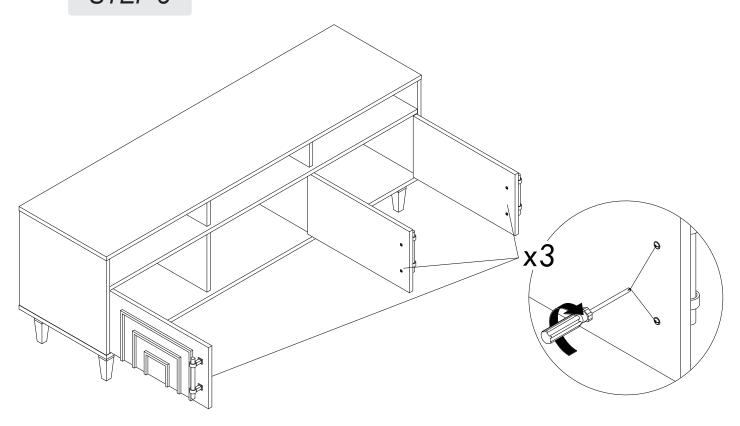

--------|--------------------------------|-----|
| А     |         | Allen Key M4                   | 1   |
| В     |         | Bolt M6*20                     | 16  |
| С     |         | Washer M6*18                   | 20  |
| D     |         | Bolt M6*15                     | 4   |
| E     |         | Furniture Tipping<br>Restraint | 2   |
| F     |         | Line cover                     | 3   |

#### **BEFORE BEGINNING ASSEMBLY:**



Read instructions cover to cover



Have two adults on hand for assembly



Do NOT assemble on flooring or carpet. Assemble on a clean nonmarring surface (ex: packing foam)



Save all packaging until assembly is completed

Need a part? Call TOV at 516-888-3355 or email service@tovfurniture.com

### **ASSEMBLY STEPS**

# STEP 1



# STEP 2



### STEP 3









### **CARE & MAINTENANCE -**



Do not put hot items directly on furniture surface.



Do not clean furniture with harsh cleansers or polish.



Dust and pick up spills using a clean, non-colored, lint-free cloth.



Stains may be removed with mild soap solution and a damp cloth.



Do not place furniture under direct sunlight.



Do not place furniture near heating or cooling vents.



Do not write on furniture without a padded barrier to protect the surface.



Do not place furniture outside, for indoor use only.