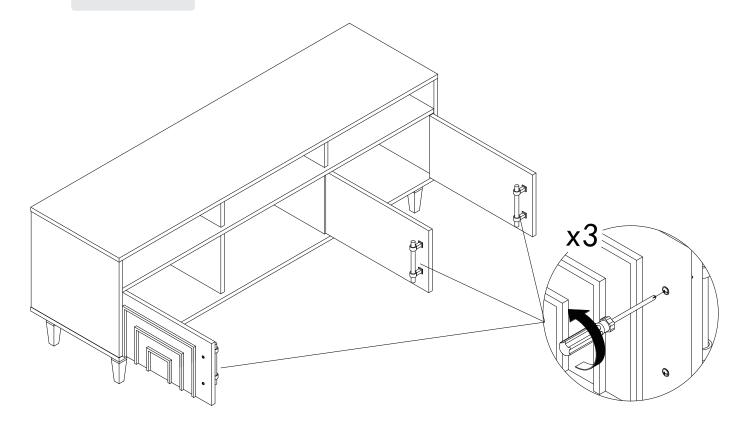

### STEP 3

### **HARDWARE**

| LABEL | PICTURE | DESCRIPTION                    | QTY |
|-------|---------|--------------------------------|-----|
| А     |         | Allen Key M4                   | 1   |
| В     |         | Bolt M6*20                     | 16  |
| С     |         | Washer M6*18                   | 20  |
| D     |         | Bolt M6*15                     | 4   |
| E     |         | Furniture Tipping<br>Restraint | 2   |
| F     |         | Line cover                     | 3   |