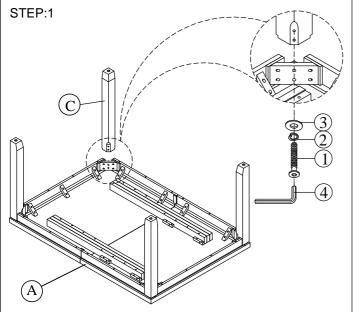

| PART LIST FOR DINING TABLE |                          |                |      | HARDWARE LIST PACKED INSIDE BOX |               |                           |                 |      |
|----------------------------|--------------------------|----------------|------|---------------------------------|---------------|---------------------------|-----------------|------|
| No.                        | PART DESC                | CODE.          | Q'TY | No.                             | HARDWARE DESC |                           | CODE.           | Q'TY |
| A                          | DINING TABLE - TABLE TOP |                | 1    | 1                               | (Managan)     | ALLEN BOLT (5/16" x 70mm) | - PD.18620.DTHW | 8    |
| В                          | DINING TABLE - LEAF      |                | 1    | 2                               | 0             | SPRING WASHER (5/16")     |                 | 8    |
| С                          | DINING TABLE - LEG       | PD.18620.DTLEG | 4    | 3                               | 0             | FLAT WASHER (5/16")       |                 | 8    |
|                            |                          |                |      | 4                               |               | ALLEN KEY (M4)            |                 | 1    |