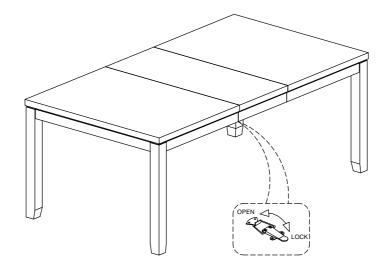

| CODE.           | Q'TY |
| A                          | DINING TABLE - TABLE TOP |                | 1    | 1                               | (Managan)     | ALLEN BOLT (5/16" x 70mm) | - PD.18620.DTHW | 8    |
| В                          | DINING TABLE - LEAF      |                | 1    | 2                               | 0             | SPRING WASHER (5/16")     |                 | 8    |
| С                          | DINING TABLE - LEG       | PD.18620.DTLEG | 4    | 3                               | 0             | FLAT WASHER (5/16")       |                 | 8    |
|                            |                          |                |      | 4                               |               | ALLEN KEY (M4)            |                 | 1    |





## **COMPLETED**



DATE: 23-Mar-2022