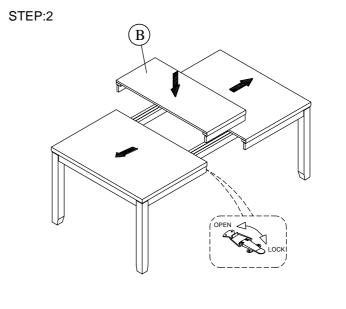

| PART LIST FOR DINING TABLE |                          |                |      | HARDWARE LIST PACKED INSIDE BOX |               |                           |                 |      |
|----------------------------|--------------------------|----------------|------|---------------------------------|---------------|---------------------------|-----------------|------|
| No.                        | PART DESC                | CODE.          | Q'TY | No.                             | HARDWARE DESC |                           | CODE.           | Q'TY |
| A                          | DINING TABLE - TABLE TOP |                | 1    | 1                               | (Managan)     | ALLEN BOLT (5/16" x 70mm) | - PD.18620.DTHW | 8    |
| В                          | DINING TABLE - LEAF      |                | 1    | 2                               | 0             | SPRING WASHER (5/16")     |                 | 8    |
| С                          | DINING TABLE - LEG       | PD.18620.DTLEG | 4    | 3                               | 0             | FLAT WASHER (5/16")       |                 | 8    |
|                            |                          |                |      | 4                               |               | ALLEN KEY (M4)            |                 | 1    |