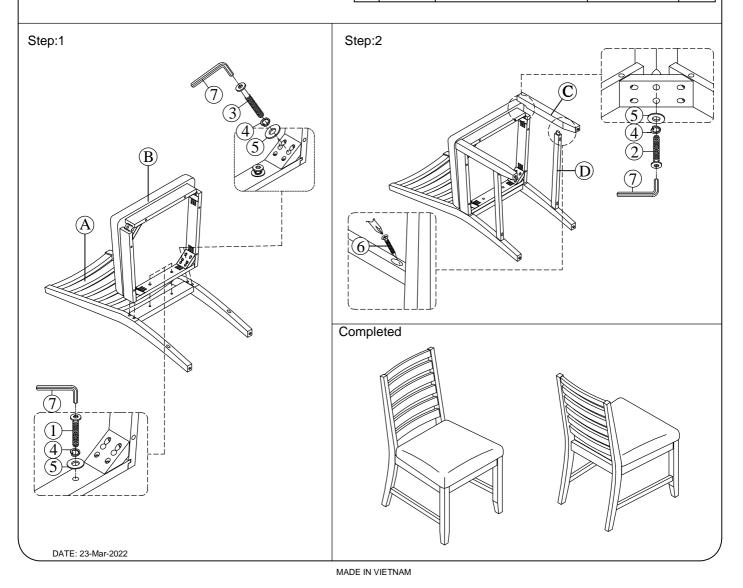

## Assembly Instruction For SLAT BACK SIDE CHAIR D.18620.SSC/ ED-D18620SSC

- 1. We recommend that you should assemble this product with the assistance of another person; this will make assembly easier, and will help to eliminate damage to the product or injury to persons during assembly.
- 2. Be sure to check all packing materials carefully for small parts that may have come loose inside the carton during shipment.
- 3. Please do not over tighten screws or bolts.
- 4. Please put all parts on a non-abrasive floor before assembly, and follow the assembly steps to assemble your newly purchased product correctly and efficiently.

| PART LIST FOR CHAIR |                                           |                 |      | HARDWARE LIST PACKED INSIDE BOX |           |                          |                |      |  |
|---------------------|-------------------------------------------|-----------------|------|---------------------------------|-----------|--------------------------|----------------|------|--|
| No.                 | PART DESC                                 | CODE.           | Q'TY | No.                             |           | HARDWARE DESC            | CODE.          | Q'TY |  |
| A                   | Side Chair - Back Frame                   | PD.18620.SSCBFR | 1    | 1                               | 0,000     | ALLEN BOLT (1/4" x 40mm) |                | 2    |  |
| в                   | Side Chair - Seat Frame w/Cushion         | PD.18620.SCSEA  | 1    | 2                               | 00000000  | ALLEN BOLT (1/4" x 60mm) |                | 4    |  |
| С                   | Side Chair - Left & Right Front Legs      | PD.18620.SCLEG  | 2    | 3                               | 000000000 | ALLEN BOLT (1/4" x 75mm) |                | 4    |  |
|                     |                                           | 1 D.10020.30EEO | 2    | 4                               | 0         | SPRING WASHER (1/4")     | PD.18620.SSCHW | 10   |  |
| D                   | Side Chair - Left & Right Side Stretchers | PD.18620.SCSTR  | 2    | 5                               | 0         | FLAT WASHER (1/4")       |                | 10   |  |
|                     |                                           |                 |      | 6                               | (ganna)   | SCREWS (M4 x 38mm)       | ]              | 4    |  |
|                     |                                           |                 |      | 7                               |           | ALLEN KEY M4             |                | 1    |  |

## Assembly Instruction For FABRIC BACK SIDE CHAIR D.18620.FSC/ ED-D18620FSC

- 1. We recommend that you should assemble this product with the assistance of another person; this will make assembly easier, and will help to eliminate damage to the product or injury to persons during assembly.
- 2. Be sure to check all packing materials carefully for small parts that may have come loose inside the carton during shipment.
- 3. Please do not over tighten screws or bolts.
- 4. Please put all parts on a non-abrasive floor before assembly, and follow the assembly steps to assemble your newly purchased product correctly and efficiently.

| PART LIST FOR CHAIR |                                           |                 |      | HARDWARE LIST PACKED INSIDE BOX |               |                          |                |      |  |
|---------------------|-------------------------------------------|-----------------|------|---------------------------------|---------------|--------------------------|----------------|------|--|
| No.                 | PART DESC                                 | CODE.           | Q'TY | No.                             | HARDWARE DESC |                          | CODE.          | Q'TY |  |
| A                   | Side Chair - Back Frame w/Cushion         | PD.18620.FSCBFR | 1    | 1                               | 000000        | ALLEN BOLT (1/4" x 40mm) |                | 2    |  |
| в                   | Side Chair - Seat Frame w/Cushion         | PD.18620.SCSEA  | 1    | 2                               | 00000000      | ALLEN BOLT (1/4" x 60mm) |                | 4    |  |
| c                   | Side Chair - Left & Right Front Legs      | PD.18620.SCLEG  | 2    | 3                               | 0)00000000    | ALLEN BOLT (1/4" x 75mm) |                | 4    |  |
| -                   |                                           | 1 D.10020.00EEO | 2    | 4                               | 0             | SPRING WASHER (1/4")     | PD.18620.FSCHW | 10   |  |
| D                   | Side Chair - Left & Right Side Stretchers | PD.18620.SCSTR  | 2    | 5                               | 0             | FLAT WASHER (1/4")       | ]              | 10   |  |
|                     |                                           |                 |      | 6                               | (januar)      | SCREWS (M4 x 38mm)       |                | 4    |  |
|                     |                                           |                 |      | 7                               |               | ALLEN KEY M4             |                | 1    |  |