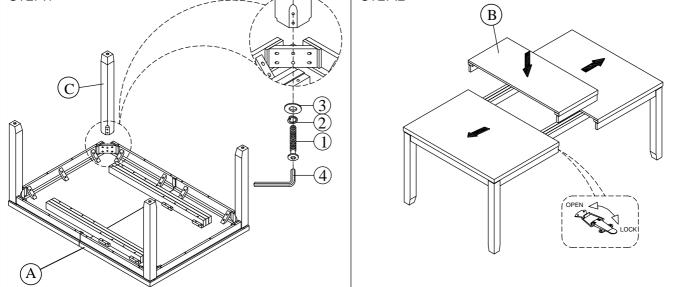

## Assembly Instruction For DINING TABLE D.18620.DT/ ED-D18620DT

- We recommend that you should assemble this product with the assistance of another person; this will make assembly easier, and will help to eliminate damage to the product or injury to persons during assembly.
- Be sure to check all packing materials carefully for small parts that may have come loose inside the carton during shipment.
- 3. Please do not over tighten screws or bolts.
- 4. Please put all parts on a non-abrasive floor before assembly, and follow the assembly steps to assemble your newly purchased product correctly and efficiently.