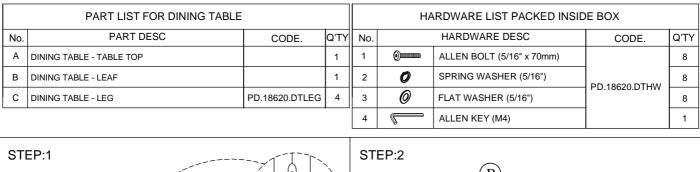

## Assembly Instruction For DINING TABLE D.18620.DT/ ED-D18620DT

- We recommend that you should assemble this product with the assistance of another person; this will make assembly easier, and will help to eliminate damage to the product or injury to persons during assembly.
- Be sure to check all packing materials carefully for small parts that may have come loose inside the carton during shipment.
- 3. Please do not over tighten screws or bolts.
- 4. Please put all parts on a non-abrasive floor before assembly, and follow the assembly steps to assemble your newly purchased product correctly and efficiently.