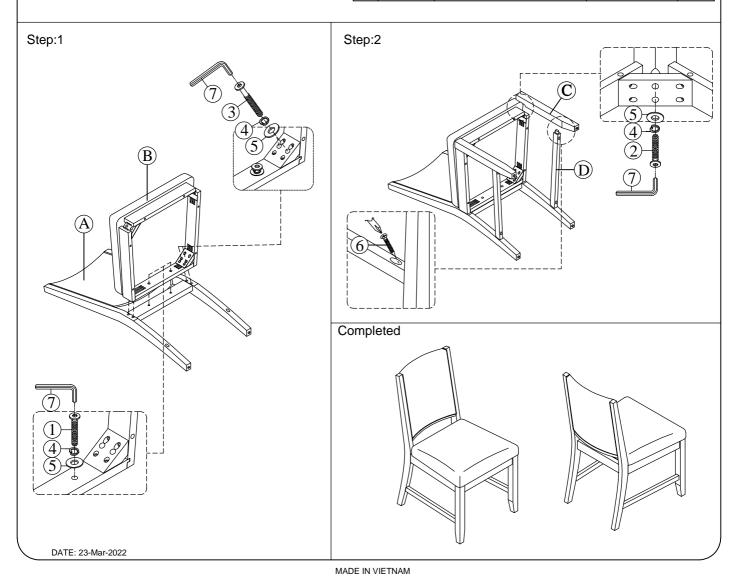

## Assembly Instruction For SLAT BACK SIDE CHAIR D.18620.SSC/ ED-D18620SSC

- 1. We recommend that you should assemble this product with the assistance of another person; this will make assembly easier, and will help to eliminate damage to the product or injury to persons during assembly.
- 2. Be sure to check all packing materials carefully for small parts that may have come loose inside the carton during shipment.
- 3. Please do not over tighten screws or bolts.
- 4. Please put all parts on a non-abrasive floor before assembly, and follow the assembly steps to assemble your newly purchased product correctly and efficiently.

| PART LIST FOR CHAIR |                                           |                 |      | HARDWARE LIST PACKED INSIDE BOX |           |                          |                |      |  |
|---------------------|-------------------------------------------|-----------------|------|---------------------------------|-----------|--------------------------|----------------|------|--|
| No.                 | PART DESC                                 | CODE.           | Q'TY | No.                             |           | HARDWARE DESC            | CODE.          | Q'TY |  |
| A                   | Side Chair - Back Frame                   | PD.18620.SSCBFR | 1    | 1                               | 0,000     | ALLEN BOLT (1/4" x 40mm) |                | 2    |  |
| в                   | Side Chair - Seat Frame w/Cushion         | PD.18620.SCSEA  | 1    | 2                               | 00000000  | ALLEN BOLT (1/4" x 60mm) |                | 4    |  |
| С                   | Side Chair - Left & Right Front Legs      | PD.18620.SCLEG  | 2    | 3                               | 000000000 | ALLEN BOLT (1/4" x 75mm) |                | 4    |  |
|                     |                                           | 1 D.10020.30EEO | 2    | 4                               | 0         | SPRING WASHER (1/4")     | PD.18620.SSCHW | 10   |  |
| D                   | Side Chair - Left & Right Side Stretchers | PD.18620.SCSTR  | 2    | 5                               | 0         | FLAT WASHER (1/4")       |                | 10   |  |
|                     |                                           |                 |      | 6                               | (ganna)   | SCREWS (M4 x 38mm)       | ]              | 4    |  |
|                     |                                           |                 |      | 7                               |           | ALLEN KEY M4             |                | 1    |  |