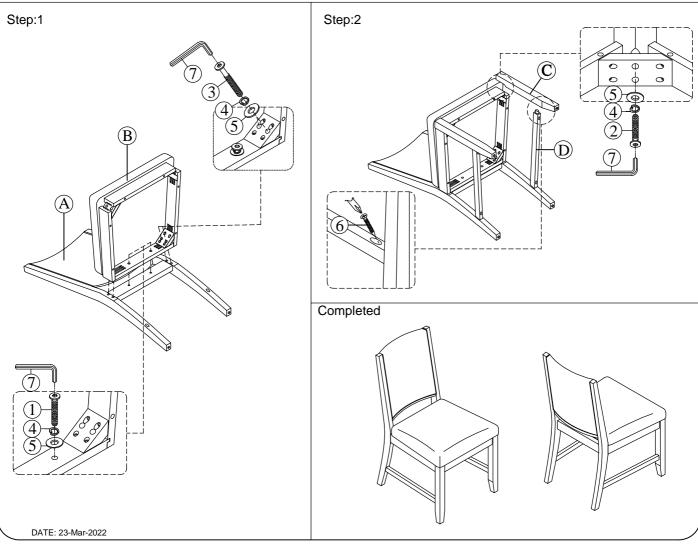

## Assembly Instruction For FABRIC BACK SIDE CHAIR D.18620.FSC/ ED-D18620FSC

Caution: Please read instructions thoroughly before unpacking assembly parts. Sharp, exposed staple tips can cause injury, therefore, for your protection, please remove any exposed staples used in packing.

- 1. We recommend that you should assemble this product with the assistance of another person; this will make assembly easier, and will help to eliminate damage to the product or injury to persons during assembly.
- 2. Be sure to check all packing materials carefully for small parts that may have come loose inside the carton during shipment.
- 3. Please do not over tighten screws or bolts.
- 4. Please put all parts on a non-abrasive floor before assembly, and follow the assembly steps to assemble your newly purchased product correctly and efficiently.

| PART LIST FOR CHAIR |                                           |                 |      |  |  |
|---------------------|-------------------------------------------|-----------------|------|--|--|
| No.                 | PART DESC                                 | CODE.           | Q'TY |  |  |
| Α                   | Side Chair - Back Frame w/Cushion         | PD.18620.FSCBFR | 1    |  |  |
| В                   | Side Chair - Seat Frame w/Cushion         | PD.18620.SCSEA  | 1    |  |  |
| С                   | Side Chair - Left & Right Front Legs      | PD.18620.SCLEG  | 2    |  |  |
| D                   | Side Chair - Left & Right Side Stretchers | PD.18620.SCSTR  | 2    |  |  |

| HARDWARE LIST PACKED INSIDE BOX |               |                          |                |      |  |
|---------------------------------|---------------|--------------------------|----------------|------|--|
| No.                             | HARDWARE DESC |                          | CODE.          | Q'TY |  |
| 1                               | (i)           | ALLEN BOLT (1/4" x 40mm) |                | 2    |  |
| 2                               | ()<br>()      | ALLEN BOLT (1/4" x 60mm) |                | 4    |  |
| 3                               | ()<br>()      | ALLEN BOLT (1/4" x 75mm) |                | 4    |  |
| 4                               | Ø             | SPRING WASHER (1/4")     | PD.18620.FSCHW | 10   |  |
| 5                               | 0             | FLAT WASHER (1/4")       |                | 10   |  |
| 6                               | <b>()</b>     | SCREWS (M4 x 38mm)       |                | 4    |  |
| 7                               |               | ALLEN KEY M4             |                | 1    |  |