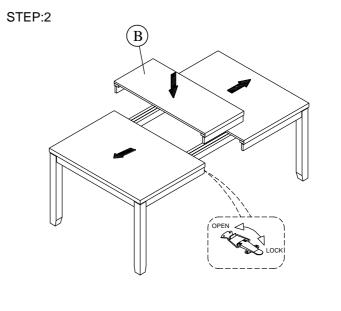

## Assembly Instruction For DINING TABLE D.18620.DT/ ED-D18620DT

Caution: Please read instructions thoroughly before unpacking assembly parts. Sharp, exposed staple tips can cause injury, therefore, for your protection, please remove any exposed staples used in packing.

- 1. We recommend that you should assemble this product with the assistance of another person; this will make assembly easier, and will help to eliminate damage to the product or injury to persons during assembly.
- 2. Be sure to check all packing materials carefully for small parts that may have come loose inside the carton during shipment.
- 3. Please do not over tighten screws or bolts.
- 4. Please put all parts on a non-abrasive floor before assembly, and follow the assembly steps to assemble your newly purchased product correctly and efficiently.

| PART LIST FOR DINING TABLE |                          |                |      | HARDWARE LIST PACKED INSIDE BOX |                    |                           |               |      |
|----------------------------|--------------------------|----------------|------|---------------------------------|--------------------|---------------------------|---------------|------|
| No.                        | PART DESC                | CODE.          | Q'TY | No.                             | o. HARDWARE DESC ( |                           | CODE.         | Q'TY |
| А                          | DINING TABLE - TABLE TOP |                | 1    | 1                               | (Managan)          | ALLEN BOLT (5/16" x 70mm) |               | 8    |
| В                          | DINING TABLE - LEAF      |                | 1    | 2                               | 0                  | SPRING WASHER (5/16")     | PD.18620.DTHW | 8    |
| С                          | DINING TABLE - LEG       | PD.18620.DTLEG | 4    | 3                               | 0                  | FLAT WASHER (5/16")       |               | 8    |
|                            |                          |                |      | 4                               |                    | ALLEN KEY (M4)            |               | 1    |