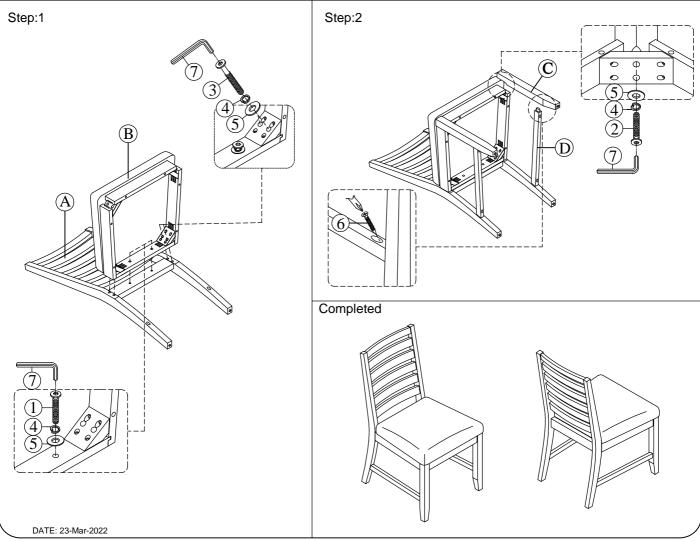

## Assembly Instruction For SLAT BACK SIDE CHAIR D.18620.SSC/ ED-D18620SSC

Caution: Please read instructions thoroughly before unpacking assembly parts. Sharp, exposed staple tips can cause injury, therefore, for your protection, please remove any exposed staples used in packing.

- 1. We recommend that you should assemble this product with the assistance of another person; this will make assembly easier, and will help to eliminate damage to the product or injury to persons during assembly.
- 2. Be sure to check all packing materials carefully for small parts that may have come loose inside the carton during shipment.
- 3. Please do not over tighten screws or bolts.
- 4. Please put all parts on a non-abrasive floor before assembly, and follow the assembly steps to assemble your newly purchased product correctly and efficiently.

| PART LIST FOR CHAIR |                                           |                 |      |  |  |
|---------------------|-------------------------------------------|-----------------|------|--|--|
| No.                 | PART DESC                                 | CODE.           | Q'TY |  |  |
| Α                   | Side Chair - Back Frame                   | PD.18620.SSCBFR | 1    |  |  |
| В                   | Side Chair - Seat Frame w/Cushion         | PD.18620.SCSEA  | 1    |  |  |
| С                   | Side Chair - Left & Right Front Legs      | PD.18620.SCLEG  | 2    |  |  |
| D                   | Side Chair - Left & Right Side Stretchers | PD.18620.SCSTR  | 2    |  |  |

| HARDWARE LIST PACKED INSIDE BOX |               |                          |                |      |  |
|---------------------------------|---------------|--------------------------|----------------|------|--|
| No.                             | HARDWARE DESC |                          | CODE.          | Q'TY |  |
| 1                               | (a)           | ALLEN BOLT (1/4" x 40mm) |                | 2    |  |
| 2                               | ()<br>()      | ALLEN BOLT (1/4" x 60mm) | PD.18620.SSCHW | 4    |  |
| 3                               | 9111111111111 | ALLEN BOLT (1/4" x 75mm) |                | 4    |  |
| 4                               | 0             | SPRING WASHER (1/4")     |                | 10   |  |
| 5                               | 0             | FLAT WASHER (1/4")       |                | 10   |  |
| 6                               | <b>@</b>      | SCREWS (M4 x 38mm)       |                | 4    |  |
| 7                               |               | ALLEN KEY M4             |                | 1    |  |