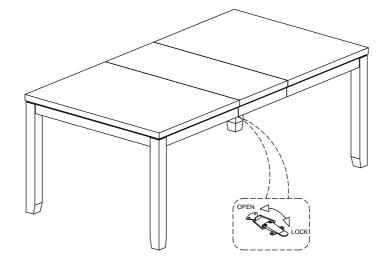

| CODE.         | Q'TY |
| А                          | DINING TABLE - TABLE TOP |                | 1    | 1                               | (Managan)          | ALLEN BOLT (5/16" x 70mm) |               | 8    |
| В                          | DINING TABLE - LEAF      |                | 1    | 2                               | 0                  | SPRING WASHER (5/16")     | PD.18620.DTHW | 8    |
| С                          | DINING TABLE - LEG       | PD.18620.DTLEG | 4    | 3                               | 0                  | FLAT WASHER (5/16")       |               | 8    |
|                            |                          |                |      | 4                               |                    | ALLEN KEY (M4)            |               | 1    |





## **COMPLETED**



DATE: 23-Mar-2022

## Assembly Instruction For FABRIC BACK SIDE CHAIR D.18620.FSC/ ED-D18620FSC

Caution: Please read instructions thoroughly before unpacking assembly parts. Sharp, exposed staple tips can cause injury, therefore, for your protection, please remove any exposed staples used in packing.

- 1. We recommend that you should assemble this product with the assistance of another person; this will make assembly easier, and will help to eliminate damage to the product or injury to persons during assembly.
- 2. Be sure to check all packing materials carefully for small parts that may have come loose inside the carton during shipment.
- 3. Please do not over tighten screws or bolts.
- 4. Please put all parts on a non-abrasive floor before assembly, and follow the assembly steps to a