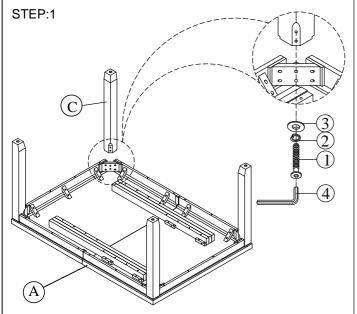

## Assembly Instruction For DINING TABLE D.18620.DT/ ED-D18620DT

Caution: Please read instructions thoroughly before unpacking assembly parts. Sharp, exposed staple tips can cause injury, therefore, for your protection, please remove any exposed staples used in packing.

- 1. We recommend that you should assemble this product with the assistance of another person; this will make assembly easier, and will help to eliminate damage to the product or injury to persons during assembly.
- 2. Be sure to check all packing materials carefully for small parts that may have come loose inside the carton during shipment.
- 3. Please do not over tighten screws or bolts.
- 4. Please put all parts on a non-abrasive floor before assembly, and follow the assembly steps to assemble your newly purchased product correctly and efficiently.

| PART LIST FOR DINING TABLE |                          |                |      | HARDWARE LIST PACKED INSIDE BOX |                    |                           |               |      |
|----------------------------|--------------------------|----------------|------|---------------------------------|--------------------|---------------------------|---------------|------|
| No.                        | PART DESC                | CODE.          | Q'TY | No.                             | o. HARDWARE DESC ( |                           | CODE.         | Q'TY |
| А                          | DINING TABLE - TABLE TOP |                | 1    | 1                               | (Managan)          | ALLEN BOLT (5/16" x 70mm) |               | 8    |
| В                          | DINING TABLE - LEAF      |                | 1    | 2                               | 0                  | SPRING WASHER (5/16")     | PD.18620.DTHW | 8    |
| С                          | DINING TABLE - LEG       | PD.18620.DTLEG | 4    | 3                               | 0                  | FLAT WASHER (5/16")       |               | 8    |
|                            |                          |                |      | 4                               |                    | ALLEN KEY (M4)            |               | 1    |