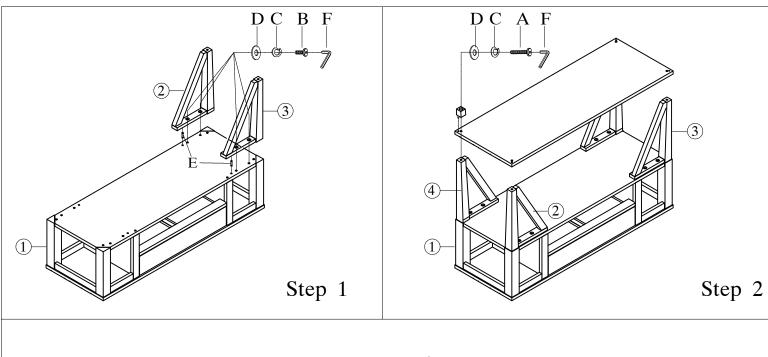

Do not completely tighten until the item has has been fully assembled.

| HARDWARE LIST |   |              |                |       |  | PARTS LIST |   |              |      |
|---------------|---|--------------|----------------|-------|--|------------|---|--------------|------|
| A             |   | BOLT         | Ø5/16"*2-1/2"L | 4PCS  |  | 1          |   | TOP ASSEMBLY | 1PC  |
| В             |   | BOLT         | Ø5/16"*1"L     | 8PCS  |  |            |   | TOT ASSEMBLT |      |
| С             | Ø | LOCK WASHER  | Ø5/16"*12mm    | 12PCS |  | 2          |   | RIGHT LEG    | 2PCS |
| D             | 0 | FLAT WASHER  | Ø5/16"*16mm    | 12PCS |  | 3          | Í | LEFT LEG     | 2PCS |
| Е             | Ů | WOOD PLUG    | Ø8*25mm        | 4PCS  |  | 4          |   | SHELF        | 1PC  |
| F             |   | ALLEN WRENCH | 5mm            | 1PC   |  | 5          | • | FOOT         | 4PCS |