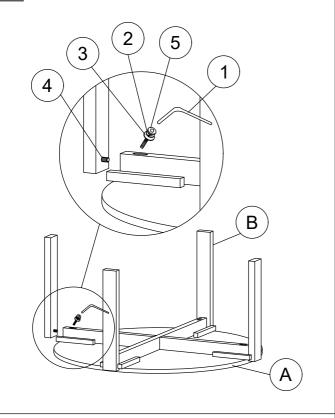

| HARDWARE LIST |                       |      |        |  |
|---------------|-----------------------|------|--------|--|
| NO.           | COMPONENT             | QTY. |        |  |
| 1             | Allen Key M4          |      | 1 pc   |  |
| 2             | Spring Washer         |      | 9 pcs  |  |
| 3             | Flat Washer M6 x 13mm | 0    | 9 pcs  |  |
| 4             | Wood Dowel 10 x 40mm  |      | 12 pcs |  |
| 5             | JCBC M6 x 60mm        |      | 8 pcs  |  |
| 6             | JCBC M6 x 20mm        |      | 1 pc   |  |

#### STEP 1