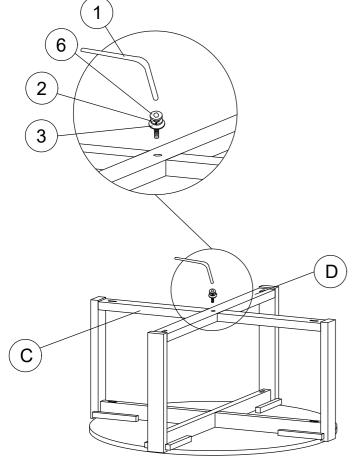

| HARDWARE LIST |                       |      |        |  |
|---------------|-----------------------|------|--------|--|
| NO.           | COMPONENT             | QTY. |        |  |
| 1             | Allen Key M4          |      | 1 pc   |  |
| 2             | Spring Washer         |      | 9 pcs  |  |
| 3             | Flat Washer M6 x 13mm | 0    | 9 pcs  |  |
| 4             | Wood Dowel 10 x 40mm  |      | 12 pcs |  |
| 5             | JCBC M6 x 60mm        |      | 8 pcs  |  |
| 6             | JCBC M6 x 20mm        |      | 1 pc   |  |