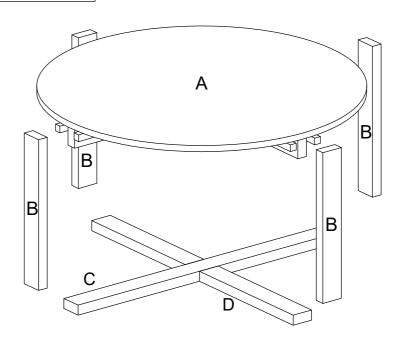

| PARTS LIST |                |            |       |  |
|------------|----------------|------------|-------|--|
| NO.        | COMPONENT      |            | QTY.  |  |
| Α          | Table Top      | $\bigcirc$ | 1 pc  |  |
| В          | Table Leg      |            | 4 pcs |  |
| С          | Upper Leg Base |            | 1 pcs |  |
| D          | Lower Leg Base |            | 1 pcs |  |