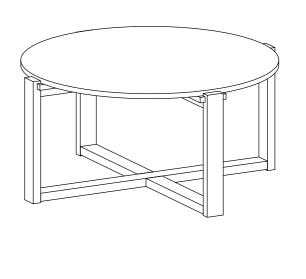

## **Round Cocktail Table**

Thank you for purchasing this quality product. Place all wooden parts on a clean and smooth surface such as a rug or carpet to avoid the parts form being scratched. Be sure to check all packing materials carefully for small parts may have come loose inside the carton during shipment, clarify and count all parts and compare with the parts list bellow. Do not tighten all screws / bolts until all completely assembled.

| PARTS LIST |                |            |       |  |
|------------|----------------|------------|-------|--|
| NO.        | COMPONENT      |            | QTY.  |  |
| Α          | Table Top      | $\bigcirc$ | 1 pc  |  |
| В          | Table Leg      |            | 4 pcs |  |
| С          | Upper Leg Base |            | 1 pcs |  |
| D          | Lower Leg Base |            | 1 pcs |  |