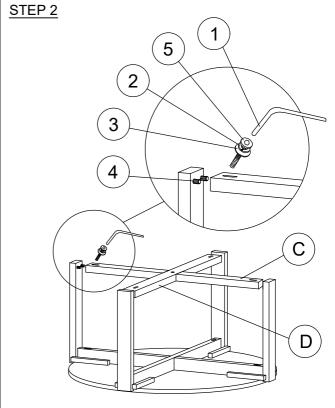

| HARDWARE LIST |                       |      |        |  |
|---------------|-----------------------|------|--------|--|
| NO.           | COMPONENT             | QTY. |        |  |
| 1             | Allen Key M4          |      | 1 pc   |  |
| 2             | Spring Washer         |      | 9 pcs  |  |
| 3             | Flat Washer M6 x 13mm | 0    | 9 pcs  |  |
| 4             | Wood Dowel 10 x 40mm  |      | 12 pcs |  |
| 5             | JCBC M6 x 60mm        |      | 8 pcs  |  |
| 6             | JCBC M6 x 20mm        |      | 1 pc   |  |