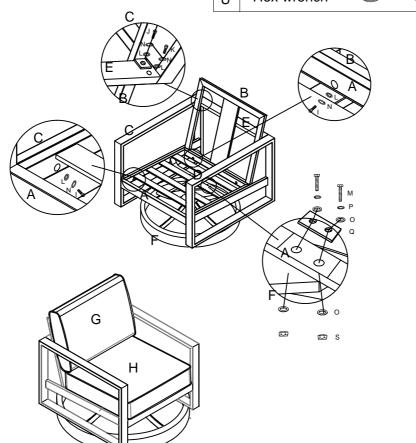

Thank you for purchasing this quality product. Be sure to check all packing materials carefully for small parts may have come loose inside the carton during shipment, clarify and count all parts and compare with the parts list below. Do not tighten all screws / bolts until all completely assembled.

## Parts List:

| Parts List: |                                                                                                                                                                                                             |            |      |            |                  |            |      |
|-------------|-------------------------------------------------------------------------------------------------------------------------------------------------------------------------------------------------------------|------------|------|------------|------------------|------------|------|
| REF.        | PART NAME                                                                                                                                                                                                   | PART IMAGE | Q'TY | REF.       | PART NAME        | PART IMAGE | Q'TY |
| Α           | Seat frame                                                                                                                                                                                                  |            | 1    | I          | Bolt M6*40       |            | 6    |
| В           | Back frame                                                                                                                                                                                                  |            | 1    | J          | Bolt M6*20       | 0          | 2    |
| С           | Left Arm                                                                                                                                                                                                    |            | 1    | K          | Bolt M6*15       | 0          | 2    |
| D           | Right Arm                                                                                                                                                                                                   |            | 1    | L          | Metal Washer(M6) | ) ©        | 10   |
| Е           | Back tube                                                                                                                                                                                                   |            | 1    | N          | Lock Washer(M6)  |            | 10   |
| F           | Swivel Base                                                                                                                                                                                                 |            | 1    | М          | Bolt M8*40       | § Tananana | 4    |
| G           | Back cushion                                                                                                                                                                                                |            | 1    | 0          | Metal Washer(M8) | ) ©        | 8    |
| Н           | Seat cushion                                                                                                                                                                                                |            | 1    | Р          | Lock Washer(M8)  |            | 4    |
|             |                                                                                                                                                                                                             |            |      | Q          | Metal washer     |            | 2    |
|             | Important Notes   Keep all hardware parts out of reach of chidren!   Tighten screws periodically! With the use of this product bolts and screws may become loose over time   Don't attempt to modify parts! |            |      | S          | Nut              |            | 4    |
|             |                                                                                                                                                                                                             |            |      | Т          | Allen Wrench     |            | 1    |
|             |                                                                                                                                                                                                             |            | U    | Hex wrench | 2                | 1          |      |