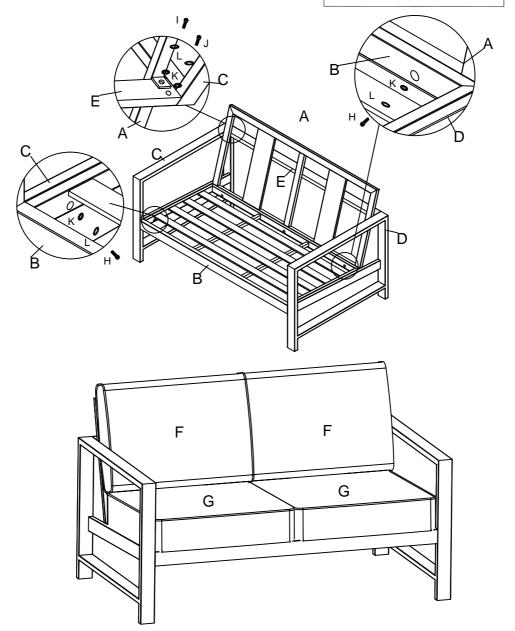

ITEM NO.: 1732-LS

Loveseat

Thank you for purchasing this quality product. Be sure to check all packing materials carefully for small parts may have come loose inside the carton during shipment, clarify and count all parts and compare with the parts list below. Do not tighten all screws / bolts until all completely assembled.

## Parts List:

| REF. | PART NAME    | PART IMAGE | Q'TY | REF. | PART NAME                                         | PART IMAGE         | Q'TY |
|------|--------------|------------|------|------|---------------------------------------------------|--------------------|------|
| Α    | Back frame   |            | 1    | Н    | Bolt M6*40                                        | ( <b>)</b>         | 7    |
| В    | Seat frame   |            | 1    | I    | Bolt M6*20                                        | () <b>)</b>        | 2    |
| С    | Left Arm     |            | 1    | J    | Bolt M6*15                                        | () mm              | 2    |
| D    | Right Arm    |            | 1    | K    | Metal Washer(M6                                   | 6)                 | 11   |
| Е    | Back tube    |            | 1    | L    | Lock Washer(M6                                    | ) ©                | 11   |
| F    | Back cushion |            | 2    | Ν    | Allen Wrench                                      |                    | 1    |
| G    | Seat cushion |            | 2    |      | Important Notes  * Keep all hardware parts out of | roach of chidron I |      |