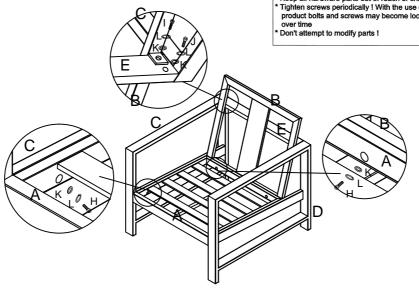

## **ASSEMBLY INSTRUCTIONS**

ITEM NO.: 1732-CH Chair -2/CTN

Thank you for purchasing this quality product. Be sure to check all packing materials carefully for small parts may have come loose inside the carton during shipment, clarify and count all parts and compare with the parts list below. Do not tighten all screws / bolts until all completely assembled.

| Parts List: |              |            |      |      |                                                                                                                                                              |             |      |
|-------------|--------------|------------|------|------|--------------------------------------------------------------------------------------------------------------------------------------------------------------|-------------|------|
| REF.        | PART NAME    | PART IMAGE | Q'TY | REF. | PART NAME                                                                                                                                                    | PART IMAGE  | Q'TY |
| Α           | Seat frame   |            | 1    | Н    | Bolt M6*40                                                                                                                                                   |             | 6    |
| В           | Back frame   |            | 1    | I    | Bolt M6*20                                                                                                                                                   | ())))))))   | 2    |
| С           | Left Arm     |            | 1    | J    | Bolt M6*15                                                                                                                                                   | ())))))))   | 2    |
| D           | Right Arm    |            | 1    | K    | Metal Washer(M6                                                                                                                                              | ) ©         | 10   |
| Е           | Back tube    |            | 1    | L    | Lock Washer(M6)                                                                                                                                              |             | 10   |
| F           | Back cushion |            | 1    | N    | Allen Wrench                                                                                                                                                 |             | 1    |
| G           | Seat cushion |            | 1    |      | △ Important Notes                                                                                                                                            |             |      |
|             |              |            |      |      | * Keep all hardware parts out of reach * Tighten screws periodically! With the product bolts and screws may becon over time * Don't attempt to modify parts! | use of this |      |