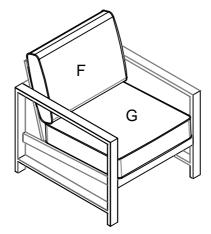

| Parts List: |              |            |      |      |                                                                                                                                                              |             |      |
|-------------|--------------|------------|------|------|--------------------------------------------------------------------------------------------------------------------------------------------------------------|-------------|------|
| REF.        | PART NAME    | PART IMAGE | Q'TY | REF. | PART NAME                                                                                                                                                    | PART IMAGE  | Q'TY |
| Α           | Seat frame   |            | 1    | Н    | Bolt M6*40                                                                                                                                                   |             | 6    |
| В           | Back frame   |            | 1    | I    | Bolt M6*20                                                                                                                                                   | ())))))))   | 2    |
| С           | Left Arm     |            | 1    | J    | Bolt M6*15                                                                                                                                                   | ())))))))   | 2    |
| D           | Right Arm    |            | 1    | K    | Metal Washer(M6                                                                                                                                              | ) ©         | 10   |
| Е           | Back tube    |            | 1    | L    | Lock Washer(M6)                                                                                                                                              |             | 10   |
| F           | Back cushion |            | 1    | N    | Allen Wrench                                                                                                                                                 |             | 1    |
| G           | Seat cushion |            | 1    |      | △ Important Notes                                                                                                                                            |             |      |
|             |              |            |      |      | * Keep all hardware parts out of reach * Tighten screws periodically! With the product bolts and screws may becon over time * Don't attempt to modify parts! | use of this |      |