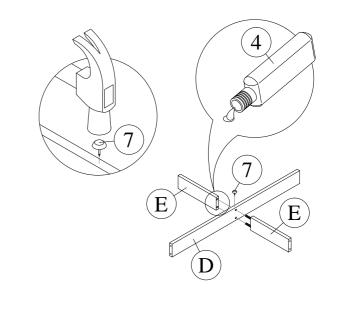

| HARDWARE LIST |                              |               |        |  |
|---------------|------------------------------|---------------|--------|--|
| NO            | DESCRIP                      | QTY           |        |  |
| 1             | CHIPBOARD SCREW<br>M4 x 45MM | <del></del>   | 12 PCS |  |
| 2             | WOODEN DOWEL<br>M6 x 30MM    |               | 4 PCS  |  |
| 3             | WOODEN DOWEL<br>M6 x 50MM    |               | 2 PCS  |  |
| 4             | GLUE                         |               | 1 PC   |  |
| 5             | BRACKET                      |               | 4 PCS  |  |
| 6             | CSK SCREW<br>#8 x 1"         | <b>Samuel</b> | 8 PCS  |  |
| 7             | GLIDE                        | 0.            | 5 PCS  |  |
| 8             | STICKER                      |               | 12 PCS |  |

### STEP 2