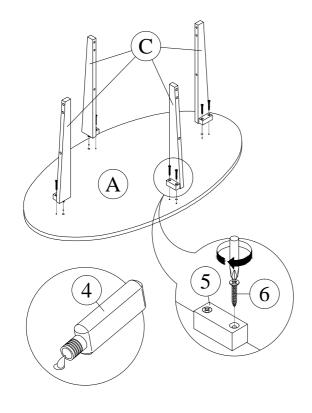

#### Each Item

| PARTS LIST |                     |       |  |
|------------|---------------------|-------|--|
| NO         | COMPONENT           |       |  |
| A          | TOP PANEL           | 1 PC  |  |
| В          | SHELF PANEL         | 1 PC  |  |
| С          | LEG PANEL           | 4 PCS |  |
| D          | LONG SUPPORT PANEL  | 1 PC  |  |
| Е          | SHORT SUPPORT PANEL | 2 PCS |  |

| HARDWARE LIST |                              |               |        |  |
|---------------|------------------------------|---------------|--------|--|
| NO            | DESCRIP                      | QTY           |        |  |
| 1             | CHIPBOARD SCREW<br>M4 x 45MM | <del></del>   | 12 PCS |  |
| 2             | WOODEN DOWEL<br>M6 x 30MM    |               | 4 PCS  |  |
| 3             | WOODEN DOWEL<br>M6 x 50MM    |               | 2 PCS  |  |
| 4             | GLUE                         |               | 1 PC   |  |
| 5             | BRACKET                      |               | 4 PCS  |  |
| 6             | CSK SCREW<br>#8 x 1"         | <b>Samuel</b> | 8 PCS  |  |
| 7             | GLIDE                        | 0.            | 5 PCS  |  |
| 8             | STICKER                      |               | 12 PCS |  |

# STEP 3