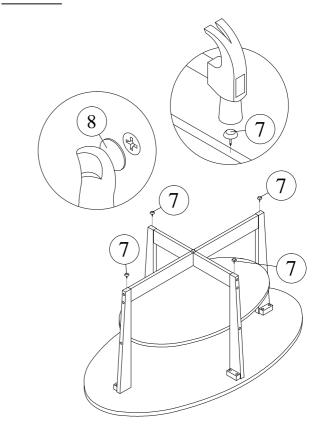

|  |
| 1             | CHIPBOARD SCREW<br>M4 x 45MM | <del></del>   | 12 PCS |  |
| 2             | WOODEN DOWEL<br>M6 x 30MM    |               | 4 PCS  |  |
| 3             | WOODEN DOWEL<br>M6 x 50MM    |               | 2 PCS  |  |
| 4             | GLUE                         |               | 1 PC   |  |
| 5             | BRACKET                      |               | 4 PCS  |  |
| 6             | CSK SCREW<br>#8 x 1"         | <b>Samuel</b> | 8 PCS  |  |
| 7             | GLIDE                        | 0.            | 5 PCS  |  |
| 8             | STICKER                      |               | 12 PCS |  |

# 

### STEP 2



# Progressive® furniture

# **ASSEMBLY INSTRUCTION**

Item No: I 555-03

Description: OVAL COCKTAIL TABLE

# STEP 3



# STEP 4



# STEP 5



## STEP 6