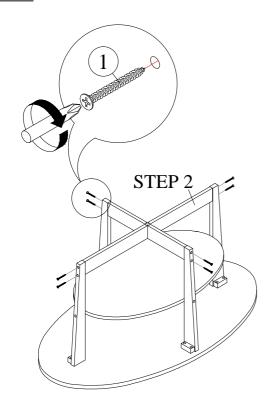

|        |  |
| 1             | CHIPBOARD SCREW<br>M4 x 45MM | <del></del>   | 12 PCS |  |
| 2             | WOODEN DOWEL<br>M6 x 30MM    |               | 4 PCS  |  |
| 3             | WOODEN DOWEL<br>M6 x 50MM    |               | 2 PCS  |  |
| 4             | GLUE                         |               | 1 PC   |  |
| 5             | BRACKET                      |               | 4 PCS  |  |
| 6             | CSK SCREW<br>#8 x 1"         | <b>Samuel</b> | 8 PCS  |  |
| 7             | GLIDE                        | 0.            | 5 PCS  |  |
| 8             | STICKER                      |               | 12 PCS |  |

# 

### STEP 2



# Progressive® furniture

# **ASSEMBLY INSTRUCTION**

Item No: I 555-03

Description: OVAL COCKTAIL TABLE

# STEP 3



# STEP 4



# STEP 5



## STEP 6