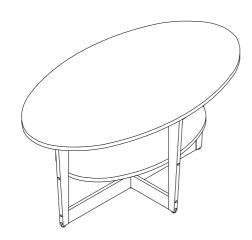

# **ASSEMBLY INSTRUCTION**

Item No: I 555-03

Description: OVAL COCKTAIL TABLE

#### Each Item

| PARTS LIST |                     |       |  |
|------------|---------------------|-------|--|
| NO         | COMPONENT           |       |  |
| A          | TOP PANEL           | 1 PC  |  |
| В          | SHELF PANEL         | 1 PC  |  |
| С          | LEG PANEL           | 4 PCS |  |
| D          | LONG SUPPORT PANEL  | 1 PC  |  |
| Е          | SHORT SUPPORT PANEL | 2 PCS |  |