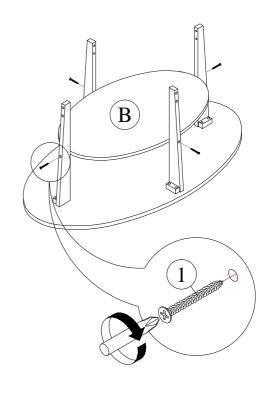

#### Each Item

| PARTS LIST |                     |       |  |
|------------|---------------------|-------|--|
| NO         | COMPONENT           |       |  |
| A          | TOP PANEL           | 1 PC  |  |
| В          | SHELF PANEL         | 1 PC  |  |
| С          | LEG PANEL           | 4 PCS |  |
| D          | LONG SUPPORT PANEL  | 1 PC  |  |
| Е          | SHORT SUPPORT PANEL | 2 PCS |  |

| HARDWARE LIST |                              |               |        |  |
|---------------|------------------------------|---------------|--------|--|
| NO            | DESCRIP                      | QTY           |        |  |
| 1             | CHIPBOARD SCREW<br>M4 x 45MM | <del></del>   | 12 PCS |  |
| 2             | WOODEN DOWEL<br>M6 x 30MM    |               | 4 PCS  |  |
| 3             | WOODEN DOWEL<br>M6 x 50MM    |               | 2 PCS  |  |
| 4             | GLUE                         |               | 1 PC   |  |
| 5             | BRACKET                      |               | 4 PCS  |  |
| 6             | CSK SCREW<br>#8 x 1"         | <b>Samuel</b> | 8 PCS  |  |
| 7             | GLIDE                        | 0.            | 5 PCS  |  |
| 8             | STICKER                      |               | 12 PCS |  |

# STEP 4