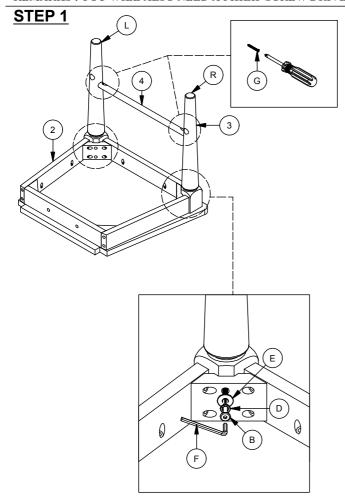

STEP 2

| PART LIST |                        |         |  |
|-----------|------------------------|---------|--|
| NO        | DESCRIPTION            | QTY/PCS |  |
| 1         | CHAIR BACK             | 1 PC    |  |
| 2         | SEAT WITH FRAME        | 1 PC    |  |
| 3         | LEG (L&R)              | 2 PCS   |  |
| 4         | FRONT STRETCHER (LONG) | 1 PC    |  |
| 5         | SIDE STRETCHER (SHORT) | 2 PCS   |  |

| HARDWARE LIST |                               |         |  |
|---------------|-------------------------------|---------|--|
| NO            | DESCRIPTION                   | QTY/PCS |  |
| A             | BOLT M6 x 80                  | 4 PCS   |  |
| В             | BOLT M6 x 60                  | 4 PCS   |  |
| С             | BOLT M6 x 40                  | 2 PCS   |  |
| D             | SPRING WASHER 1/4" x 13       | 10 PCS  |  |
| E             | FLAT WASHER 1/4" x 19         | 10 PCS  |  |
| F             | ALLEN KEY M4 (LONG WITH BALL) | 1 PC    |  |
| G             | CSK SCREW M4 x 32MM           | 6 PCS   |  |