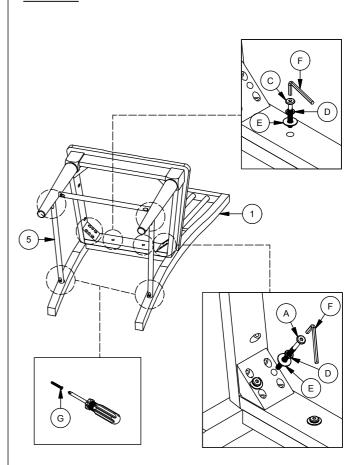

STEP 2

| PART LIST |                        |         |  |
|-----------|------------------------|---------|--|
| NO        | DESCRIPTION            | QTY/PCS |  |
| 1         | CHAIR BACK             | 1 PC    |  |
| 2         | SEAT WITH FRAME        | 1 PC    |  |
| 3         | LEG (L&R)              | 2 PCS   |  |
| 4         | FRONT STRETCHER (LONG) | 1 PC    |  |
| 5         | SIDE STRETCHER (SHORT) | 2 PCS   |  |

| HARDWARE LIST |                               |         |  |
|---------------|-------------------------------|---------|--|
| NO            | DESCRIPTION                   | QTY/PCS |  |
| A             | BOLT M6 x 80                  | 4 PCS   |  |
| В             | BOLT M6 x 60                  | 4 PCS   |  |
| С             | BOLT M6 x 40                  | 2 PCS   |  |
| D             | SPRING WASHER 1/4" x 13       | 10 PCS  |  |
| E             | FLAT WASHER 1/4" x 19         | 10 PCS  |  |
| F             | ALLEN KEY M4 (LONG WITH BALL) | 1 PC    |  |
| G             | CSK SCREW M4 x 32MM           | 6 PCS   |  |