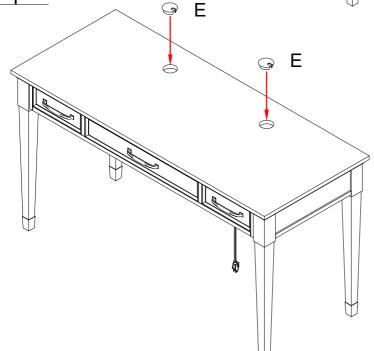

## Step 3:

Replace the drawers. Align the drawer rails with the receiving slides. Push drawer in all the way. Gently open and close the drawer to ensure it is seated properly on the slides.

Step 5: