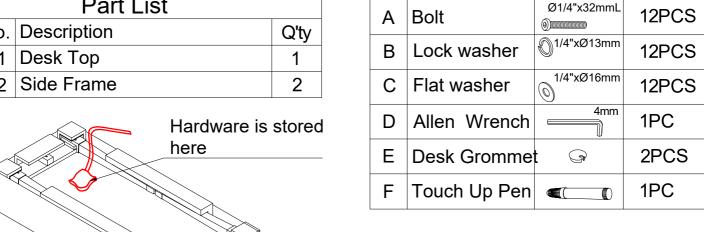

## **Assembly Instruction**

Item NO. SHO#485-EFW/ SHO#485-MDR

Hardware bag

1SET

| Part List |             |      |
|-----------|-------------|------|
| No.       | Description | Q'ty |
| #1        | Desk Top    | 1    |
| #2        | Side Frame  | 2    |