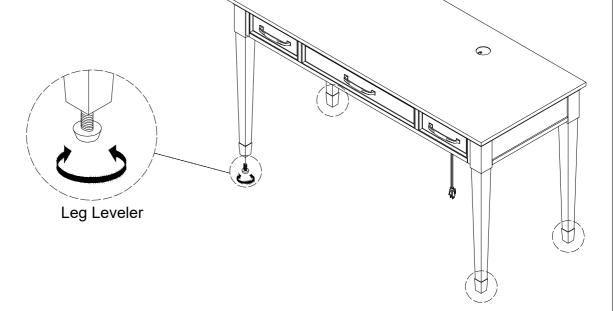

## Step 3:

Replace the drawers. Align the drawer rails with the receiving slides. Push drawer in all the way. Gently open and close the drawer to ensure it is seated properly on the slides.

Step 5: