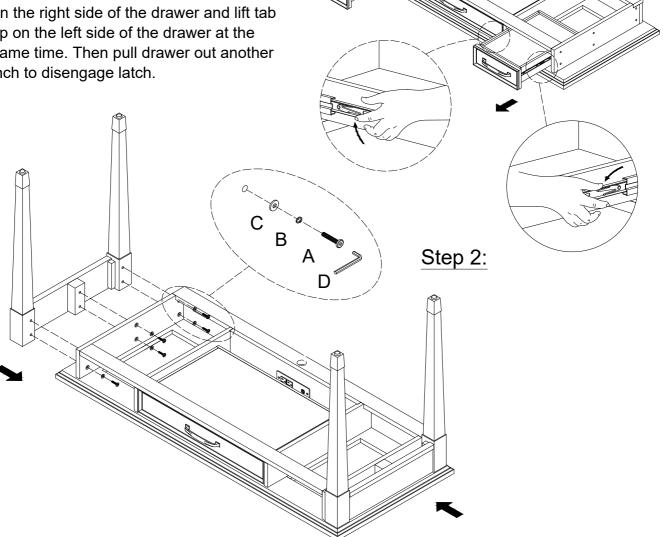

## Step 1:

Take out the drawer. Press the tab down on the right side of the drawer and lift tab up on the left side of the drawer at the same time. Then pull drawer out another inch to disengage latch.