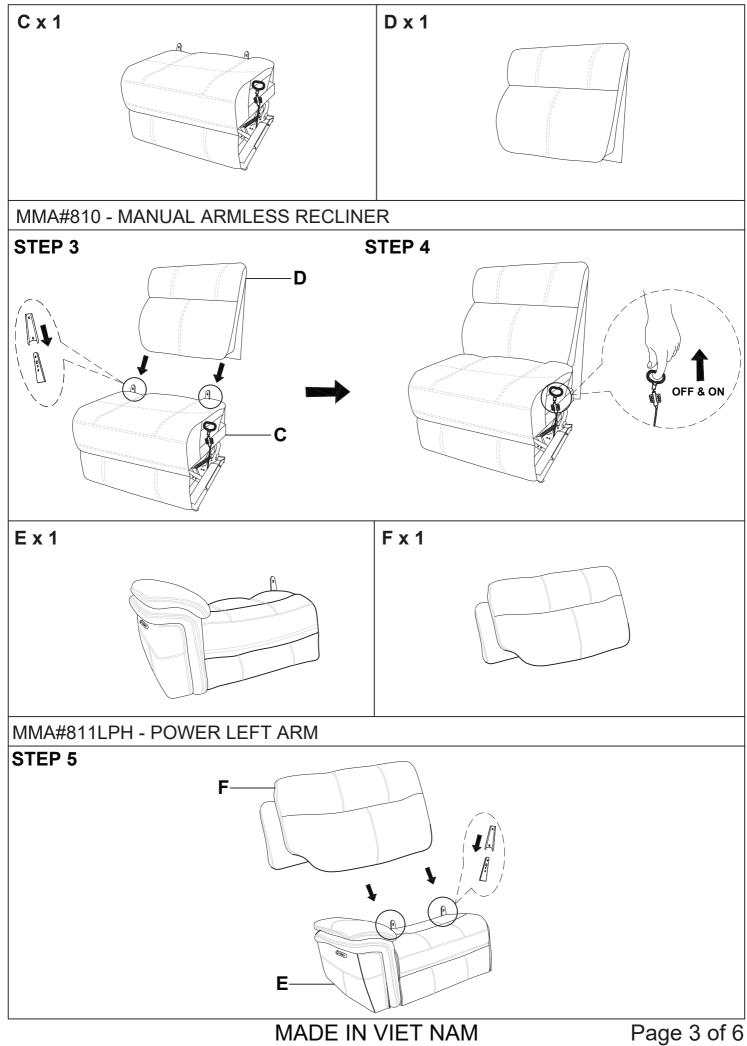

#### ASSEMBLY INSTRUCTIONS

\* Please keep these intructions and have the product model # and part # available when requesting a service.

| MMA#811RHP - POWER RIGHT ARM                                                                                                                                           | MMA#810 - MANUAL ARMLESS RECLINER |
|------------------------------------------------------------------------------------------------------------------------------------------------------------------------|-----------------------------------|
|                                                                                                                                                                        |                                   |
| MMA#811LPH - POWER LEFT ARM                                                                                                                                            | MMA#860 - ENTERTAINMENT CONSOLE   |
|                                                                                                                                                                        |                                   |
| MMA#840 - ARMLESS CHAIR                                                                                                                                                | MMA#850 - CORNER WEDGE            |
|                                                                                                                                                                        |                                   |
| IMPORTANT NOTE<br>Do not use a power tool to assemble this product as it could damage the thread of the hardware and affect the<br>solidity/durability of the product. |                                   |
|                                                                                                                                                                        |                                   |