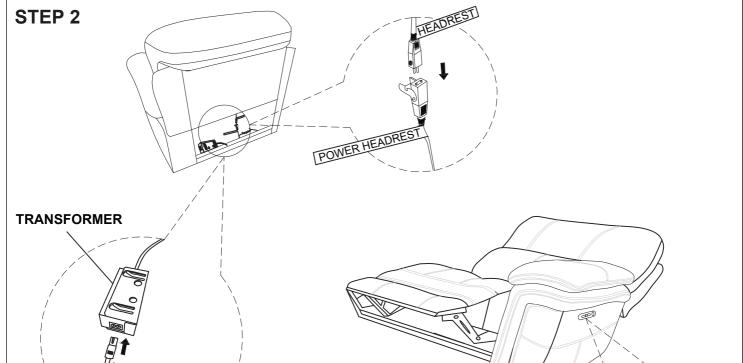

| MMA#850 - CORNER WEDGE            |
|                                                                                                                                                                        |                                   |
| IMPORTANT NOTE<br>Do not use a power tool to assemble this product as it could damage the thread of the hardware and affect the<br>solidity/durability of the product. |                                   |
|                                                                                                                                                                        |                                   |

MADE IN VIET NAM



#### **B** x 1



#### MMA#811RPH - POWER RIGHT ARM

#### **STEP 1**





OFF & ON





MADE IN VIET NAM



MADE IN VIET NAM

# **STEP 12** 3 **(4**) (5) 6 1 Slots and pins on 810, 811R, and 811L are attached to the mechanism at the bottom of the piece. To connect your sectional pieces, start with the piece on the left side when facing the sectional(#1). Hook the pins of the piece you want next to it into the slots at the bottom of item #1, continue connecting the remaining sectional pieces in order. You can configure the pieces in many ways. To disconnect, go in the reverse direction, beginning with #6. COMPLETED