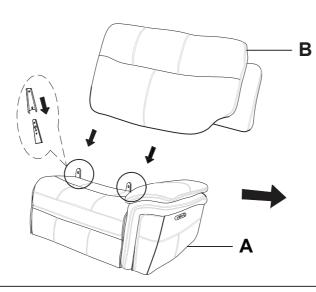

#### MMA#811RPH - POWER RIGHT ARM

#### **STEP 1**

OFF & ON

MADE IN VIET NAM

MADE IN VIET NAM