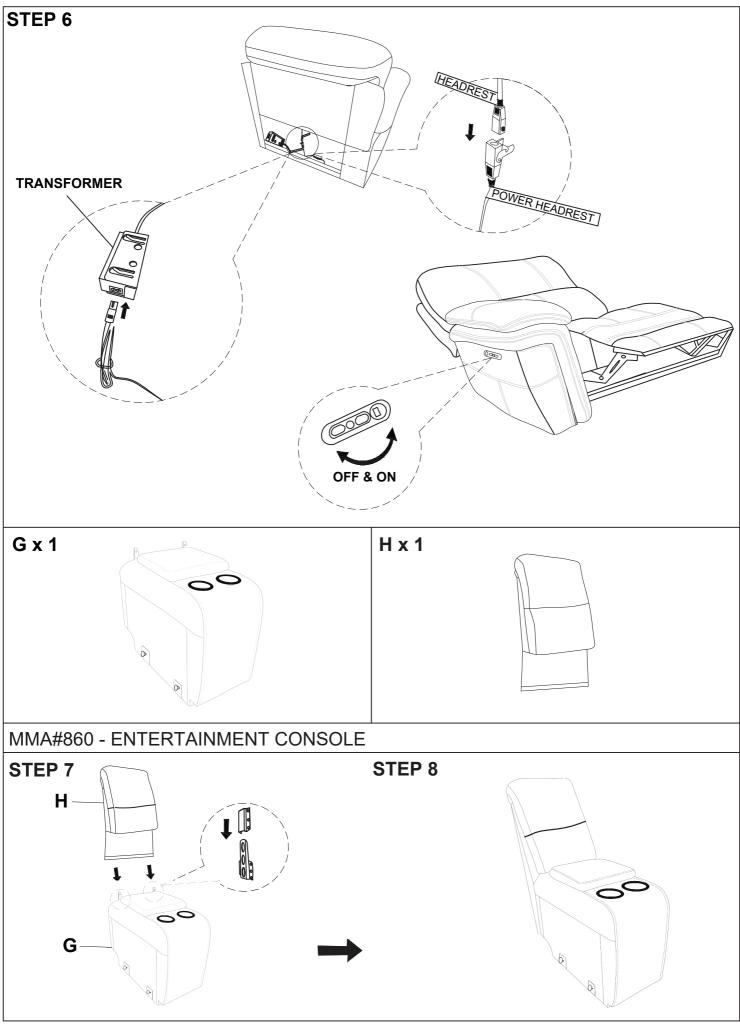

#### ASSEMBLY INSTRUCTIONS

\* Please keep these intructions and have the product model # and part # available when requesting a service.

| MMA#811RHP - POWER RIGHT ARM                                                                                                                                           | MMA#810 - MANUAL ARMLESS RECLINER |
|------------------------------------------------------------------------------------------------------------------------------------------------------------------------|-----------------------------------|
|                                                                                                                                                                        |                                   |
| MMA#811LPH - POWER LEFT ARM                                                                                                                                            | MMA#860 - ENTERTAINMENT CONSOLE   |
|                                                                                                                                                                        |                                   |
| MMA#840 - ARMLESS CHAIR                                                                                                                                                | MMA#850 - CORNER WEDGE            |
|                                                                                                                                                                        |                                   |
| IMPORTANT NOTE<br>Do not use a power tool to assemble this product as it could damage the thread of the hardware and affect the<br>solidity/durability of the product. |                                   |
|                                                                                                                                                                        |                                   |