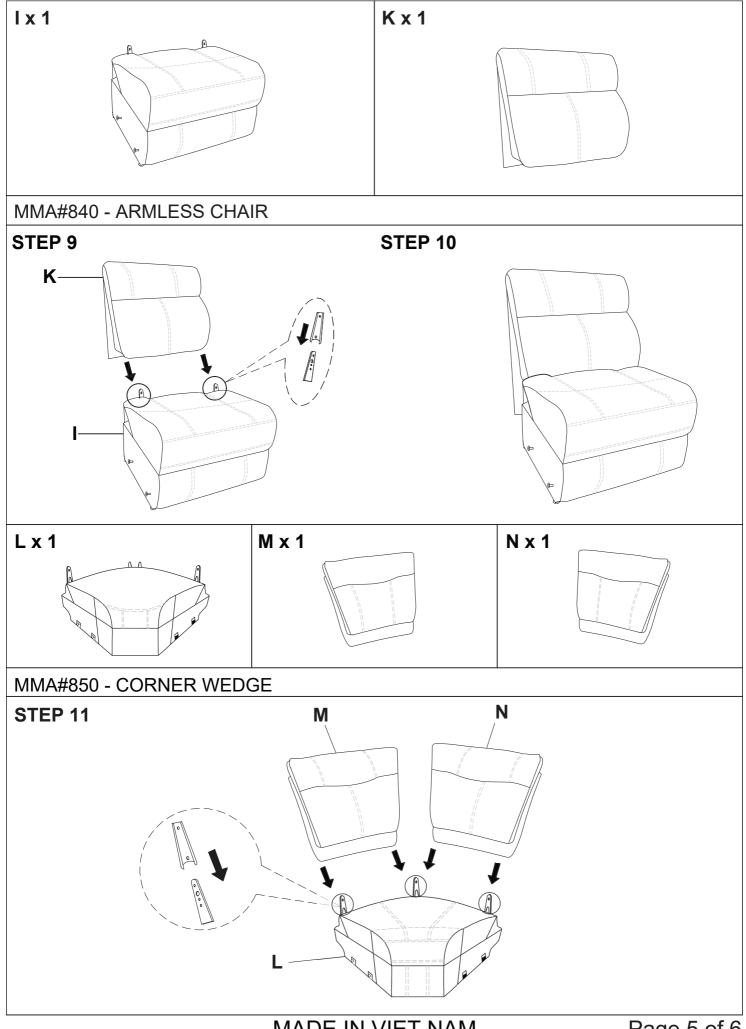

#### ASSEMBLY INSTRUCTIONS

\* Please keep these intructions and have the product model # and part # available when requesting a service.

| MMA#811RHP - POWER RIGHT ARM                                                                                                                                           | MMA#810 - MANUAL ARMLESS RECLINER |
|------------------------------------------------------------------------------------------------------------------------------------------------------------------------|-----------------------------------|
|                                                                                                                                                                        |                                   |
| MMA#811LPH - POWER LEFT ARM                                                                                                                                            | MMA#860 - ENTERTAINMENT CONSOLE   |
|                                                                                                                                                                        |                                   |
| MMA#840 - ARMLESS CHAIR                                                                                                                                                | MMA#850 - CORNER WEDGE            |
|                                                                                                                                                                        |                                   |
| IMPORTANT NOTE<br>Do not use a power tool to assemble this product as it could damage the thread of the hardware and affect the<br>solidity/durability of the product. |                                   |
|                                                                                                                                                                        |                                   |