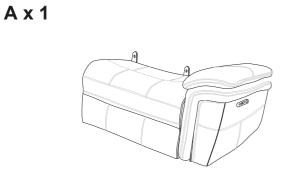

#### ASSEMBLY INSTRUCTIONS

\* Please keep these intructions and have the product model # and part # available when requesting a service.

| MMA#811RHP - POWER RIGHT ARM                                                                                                                                           | MMA#810 - MANUAL ARMLESS RECLINER |
|------------------------------------------------------------------------------------------------------------------------------------------------------------------------|-----------------------------------|
|                                                                                                                                                                        |                                   |
| MMA#811LPH - POWER LEFT ARM                                                                                                                                            | MMA#860 - ENTERTAINMENT CONSOLE   |
|                                                                                                                                                                        |                                   |
| MMA#840 - ARMLESS CHAIR                                                                                                                                                | MMA#850 - CORNER WEDGE            |
|                                                                                                                                                                        |                                   |
| IMPORTANT NOTE<br>Do not use a power tool to assemble this product as it could damage the thread of the hardware and affect the<br>solidity/durability of the product. |                                   |
|                                                                                                                                                                        |                                   |

#### MMA#811RPH - POWER RIGHT ARM