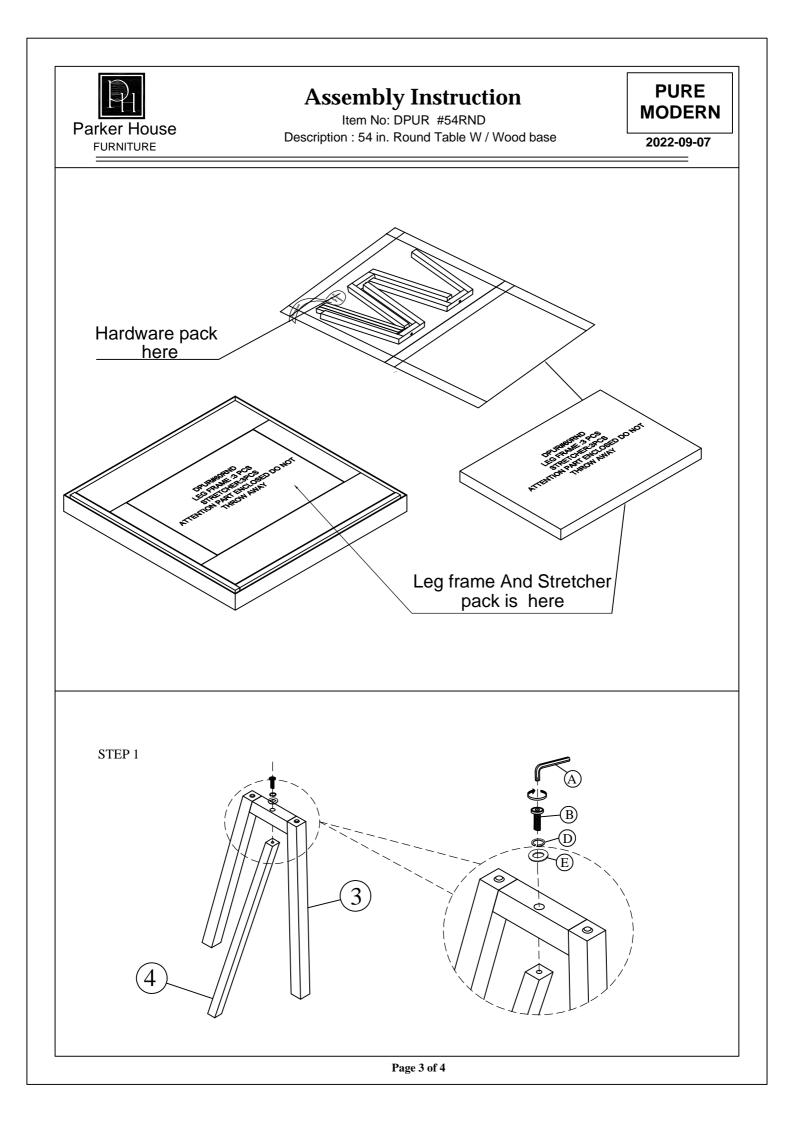

## **Assembly Instruction**

Item No: DPUR #54RND Description : 54 in. Round Table W / Wood base

PURE MODERN

2022-09-07

С Bolt Ø1/4"x1"(25mm) 3 Pcs Lock Washer Ø1/4" 18 Pcs D Flat Washer Ø1/4"x3/4" 18 Pcs Е Wood dowel Ø8x30mm 3 Pcs F

LEG FRAME (3 PCS) STRETCHER (3PCS) 3 4

For Stone and/or Wood care, only a minimal amount of mild detergent on lightly damp cloth should be used for cleaning. Spills should be wiped immediately as to not cause permanent damage or stains. Avoid placing hot items on any surface as this can cause permanent damage.