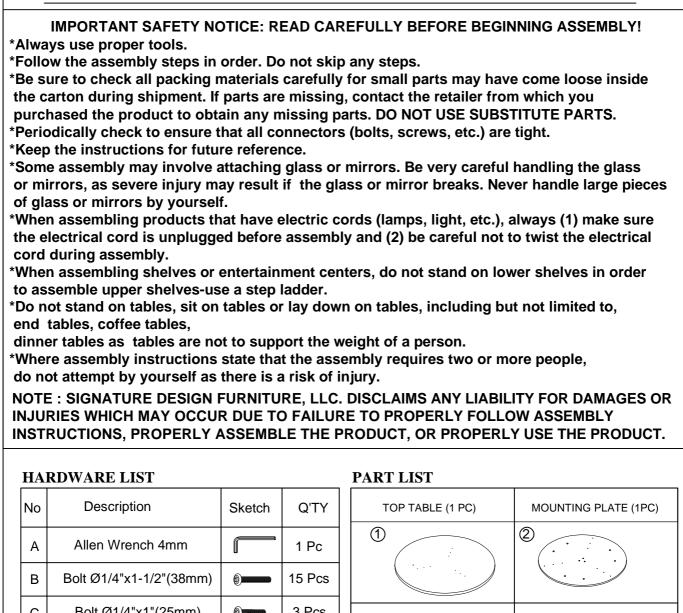

## **Assembly Instruction**

Item No: DPUR #54RND Description : 54 in. Round Table W / Wood base

PURE MODERN

2022-09-07

С Bolt Ø1/4"x1"(25mm) 3 Pcs Lock Washer Ø1/4" 18 Pcs D Flat Washer Ø1/4"x3/4" 18 Pcs Е Wood dowel Ø8x30mm 3 Pcs F