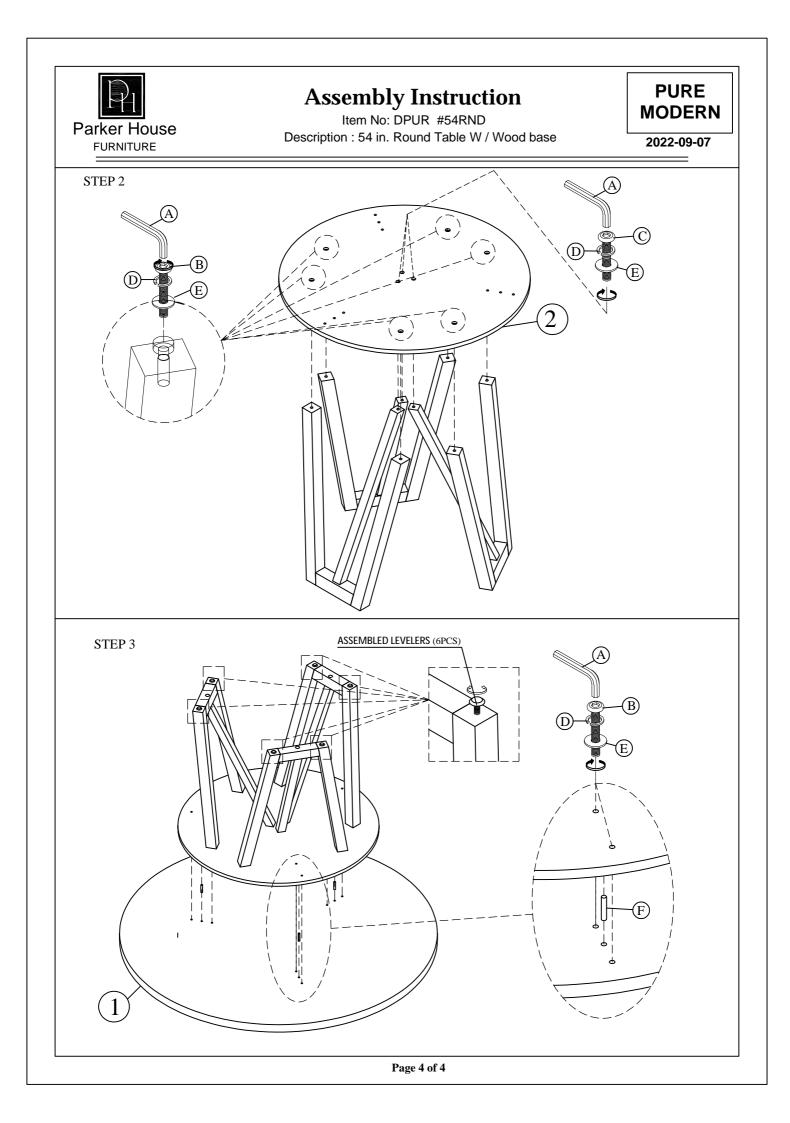

## **Assembly Instruction**

Item No: DPUR #54RND Description : 54 in. Round Table W / Wood base

PURE MODERN

2022-09-07

С Bolt Ø1/4"x1"(25mm) 3 Pcs Lock Washer Ø1/4" 18 Pcs D Flat Washer Ø1/4"x3/4" 18 Pcs Е Wood dowel Ø8x30mm 3 Pcs F

NOTE: UNIT SHOULD BE ASSEMBLED BY TWO OR MORE PEOPLE.