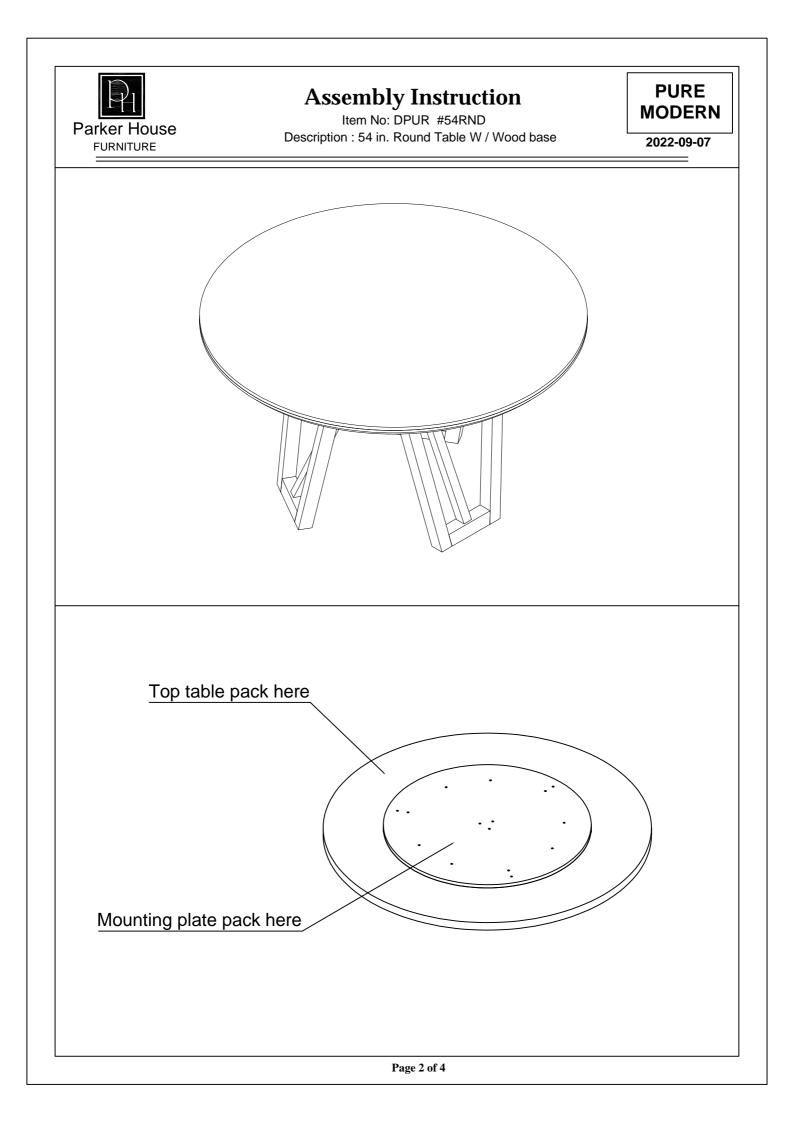

## **Assembly Instruction**

Item No: DPUR #54RND Description : 54 in. Round Table W / Wood base

PURE MODERN

2022-09-07

С Bolt Ø1/4"x1"(25mm) 3 Pcs Lock Washer Ø1/4" 18 Pcs D Flat Washer Ø1/4"x3/4" 18 Pcs Е Wood dowel Ø8x30mm 3 Pcs F