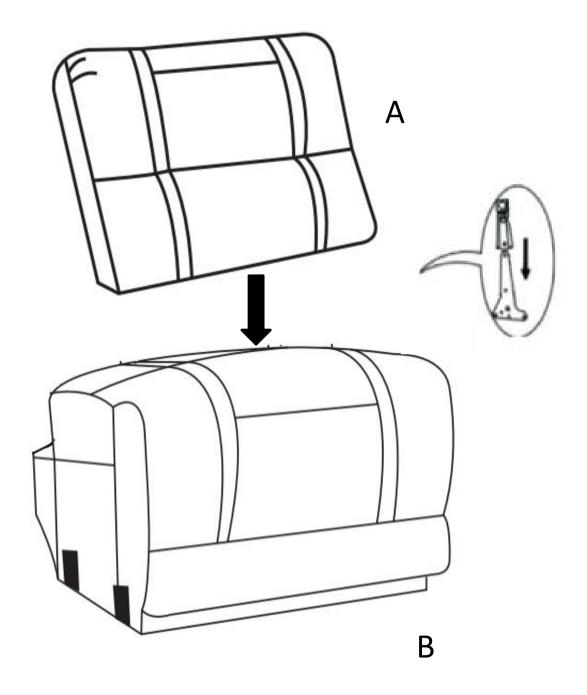

## STEP 1: Insert the backs

All images shown are for illustration purpose only. Actual product may vary due to product enhancement.