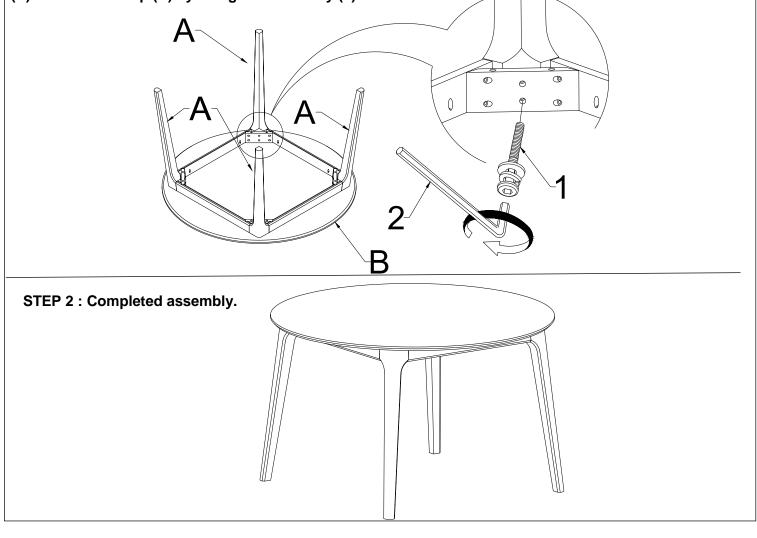

STEP 1: Place the Table Top (B) upside down on a soft and clean surface. Assemble the Table Leg (A) to the Table Top (B) by using the Allen Key (2) with hardware 1.

| 0 1    | <b>2</b> | <b>3</b> | <b>4</b> | <b>5</b> | 6      | <b>7</b> | <b>8</b> | <b>9</b> | 10    |
|--------|----------|----------|----------|----------|--------|----------|----------|----------|-------|
|        |          | Iuuluu   | Iuuluu   | Iuuluu   | Iuuluu |          |          | Iuuluu   | Iuulu |
| 0<br>0 |          | <br>1    |          | 2        |        |          | <br>3    |          | 4     |