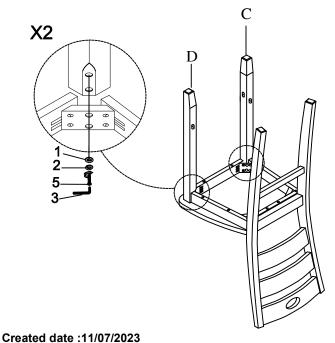

#### STEP 3

Assemble the RSF Leg (C) and LSF Leg (D) to the seat (B) by using the Allen Key (3) with hardware 1, 2, and 5.

\*DO NOT TIGHTEN THE BOLTS

Revised date: 11/10/2023