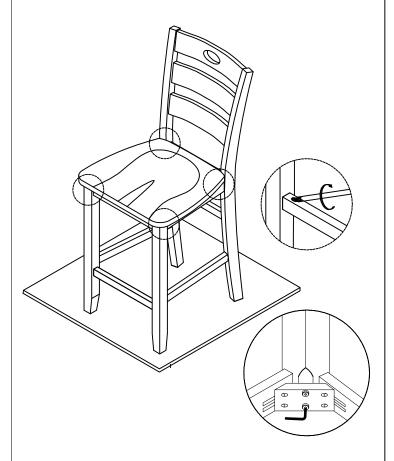

#### STEP 1

Place the chair back (A) on a soft and clean surface. Insert the wooden dowel (7) on the chair back (A) and align the seat (B) to the chair back (A). Assemble the two pieces together by using Allen Key (3) with hardware 1, 2, and 4.

\*Attention: DO NOT TIGHEN THE BOLTS

#### STEP 2

Assemble the seat (B) with the back legs of the chair back (A) using Allen Key (3) with hardware 1, 2, and 6. \*Attention: DO NOT TIGHEN THE BOLTS

#### STEP 3

Assemble the RSF Leg (C) and LSF Leg (D) to the seat (B) by using the Allen Key (3) with hardware 1, 2, and 5.

\*DO NOT TIGHTEN THE BOLTS

Revised date: 11/10/2023

#### STEP 4

Install the FRONT STRECHER (G) to the RSF Leg (C) and LSF Leg (D). Then install the RSF stretcher (E) by inserting the end with the label in to the front leg (C) and the LSF stretcher (F) by inserting the end with the label in to the front leg (D). Assemble the all the stretchers by using a screwdriver with hardware 8.