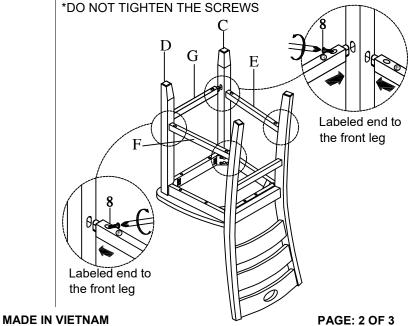

#### STEP 4

Install the FRONT STRECHER (G) to the RSF Leg (C) and LSF Leg (D). Then install the RSF stretcher (E) by inserting the end with the label in to the front leg (C) and the LSF stretcher (F) by inserting the end with the label in to the front leg (D). Assemble the all the stretchers by using a screwdriver with hardware 8.