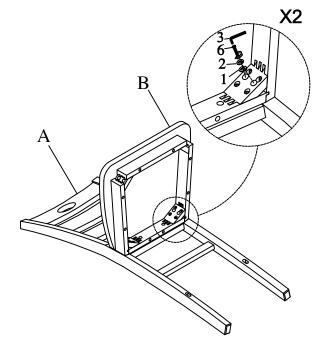

#### STEP 2

Assemble the seat (B) with the back legs of the chair back (A) using Allen Key (3) with hardware 1, 2, and 6. \*Attention: DO NOT TIGHEN THE BOLTS