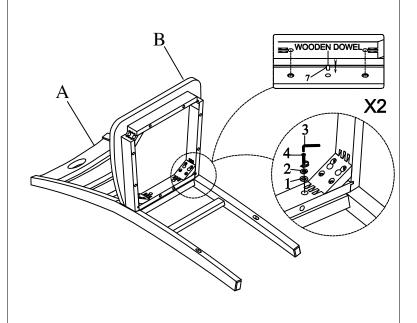

#### STEP 1

Place the chair back (A) on a soft and clean surface. Insert the wooden dowel (7) on the chair back (A) and align the seat (B) to the chair back (A). Assemble the two pieces together by using Allen Key (3) with hardware 1, 2, and 4.

\*Attention: DO NOT TIGHEN THE BOLTS