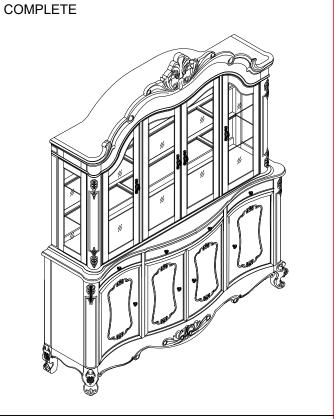

## **Assembly Instructions**

D532-40T: CONSTANTINE CHINA CABINET TOP D532-40B: CONSTANTINE CHINA BUFFET

Thank you for purchasing this quality product. Be sure to check all packing materials carefully for small parts, which may have come loose inside the carton during shipment. Identify and count all items and compare with the PARTS LIST and/or HARDWARE LIST shown below.

# NO: COMPONENT SKETCH QTY A BUFFET 1PC B HUTCH 1PC C ANTI TIP KIT 2SETS