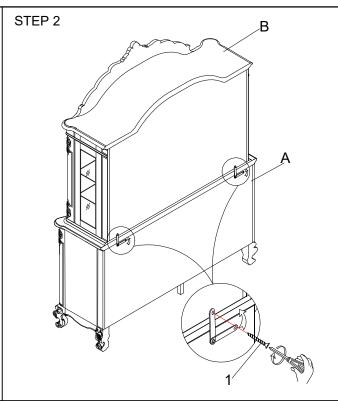

# NO: COMPONENT SKETCH QTY A BUFFET 1PC B HUTCH 1PC C ANTI TIP KIT 2SETS

### HARDWARE LIST

| NO: | COMPONENT       | SKETCH | Q'TY |
|-----|-----------------|--------|------|
| 1   | SCREW #4x5/8"mm | (xuum» | 2PCS |

MADE IN VIETNAM

**PAGE: 1 OF 2** 