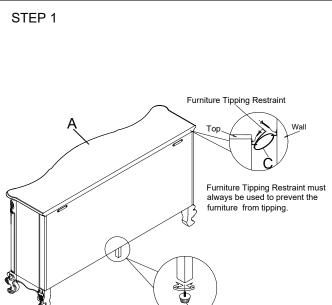

# NO: COMPONENT SKETCH QTY A BUFFET 1PC B HUTCH 1PC C ANTI TIP KIT 2SETS

### HARDWARE LIST

| NO: | COMPONENT       | SKETCH | Q'TY |
|-----|-----------------|--------|------|
| 1   | SCREW #4x5/8"mm | (xuum» | 2PCS |

MADE IN VIETNAM

**PAGE: 1 OF 2** 