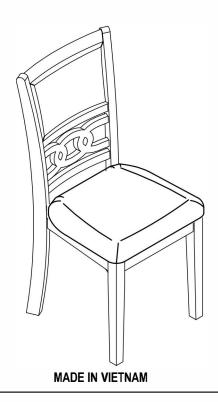

## **Assembly Instructions**

ITEM: D1701-20

**GIA DINING CHAIRS (2/CTN)** 

Thank you for purchasing this quality product. Be sure to check all packing materials carefully for small parts, which may have come loose inside the carton during shipment. Identify and count all items and compare with the PARTS LIST and/or HARDWARE LIST shown below.