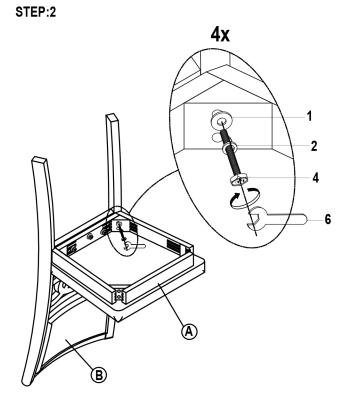

## **HARDWARE LIST**

| NO: | COMPONENT    | SKETCH | Q'TY | NO: | COMPONENT           | SKETCH     | Q'TY  |
|-----|--------------|--------|------|-----|---------------------|------------|-------|
| A   | CUSHION SEAT |        | 2PCS | 1   | LOCK WASHERS Ø5/16" | 0          | 22PCS |
|     |              |        |      | 2   | FLAT WASHERS Ø5/16" | 0          | 22PCS |
| В   | CHAIR BACK   |        | 2PCS | 3   | BOLTS Ø1/4" x 45mm  | <b>(4)</b> | 6PCS  |
|     |              |        |      | 4   | BOLTS Ø1/4" x 75mm  |            | 8PCS  |
| С   | FRONT LEGS   |        | 4PCS | 5   | NUTS Ø5/16"         |            | 8PCS  |
|     |              |        |      | 6   | ALLEN WRENCH Ø5/16" | 2          | 1PC   |