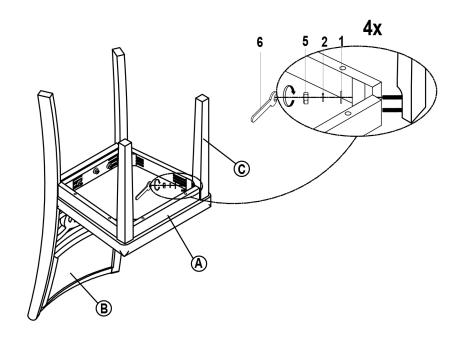

## **HARDWARE LIST**

| NO: | COMPONENT    | SKETCH | Q'TY | NO: | COMPONENT           | SKETCH     | Q'TY  |
|-----|--------------|--------|------|-----|---------------------|------------|-------|
| A   | CUSHION SEAT |        | 2PCS | 1   | LOCK WASHERS Ø5/16" | 0          | 22PCS |
|     |              |        |      | 2   | FLAT WASHERS Ø5/16" | 0          | 22PCS |
| В   | CHAIR BACK   |        | 2PCS | 3   | BOLTS Ø1/4" x 45mm  | <b>(4)</b> | 6PCS  |
|     |              |        |      | 4   | BOLTS Ø1/4" x 75mm  |            | 8PCS  |
| С   | FRONT LEGS   |        | 4PCS | 5   | NUTS Ø5/16"         |            | 8PCS  |
|     |              |        |      | 6   | ALLEN WRENCH Ø5/16" | 2          | 1PC   |

## **Assembly Instructions**

ITEM: D1701-20
GIA DINING CHAIRS (2/CTN)

STEP:3

**MADE IN VIETNAM** 

PAGE: 2 OF 2