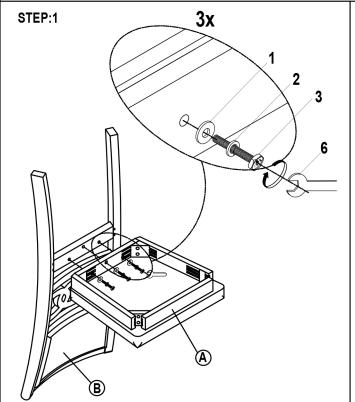

## **HARDWARE LIST**

| NO: | COMPONENT    | SKETCH | Q'TY | NO: | COMPONENT           | SKETCH     | Q'TY  |
|-----|--------------|--------|------|-----|---------------------|------------|-------|
| A   | CUSHION SEAT |        | 2PCS | 1   | LOCK WASHERS Ø5/16" | 0          | 22PCS |
|     |              |        |      | 2   | FLAT WASHERS Ø5/16" | 0          | 22PCS |
| В   | CHAIR BACK   |        | 2PCS | 3   | BOLTS Ø1/4" x 45mm  | <b>(4)</b> | 6PCS  |
|     |              |        |      | 4   | BOLTS Ø1/4" x 75mm  |            | 8PCS  |
| С   | FRONT LEGS   |        | 4PCS | 5   | NUTS Ø5/16"         |            | 8PCS  |
|     |              |        |      | 6   | ALLEN WRENCH Ø5/16" | 2          | 1PC   |