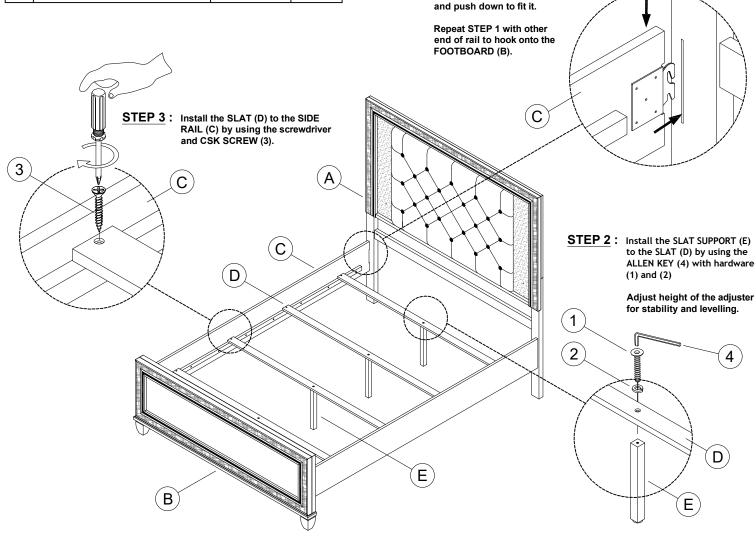

## **Assembly Instructions**

B976-310 RADIANCE 5/0 Q HEADBOARD

B976-320 RADIANCE 5/0 Q FOOTBOARD & SLATS

B976-330 RADIANCE SIDE RAILS

STEP 1: Hook the SIDE RAIL (C) to

the HEADBOARD (A) closely

Thank you for purchasing this quality product. Be sure to check all packing materials carefully for small parts, which may have come loose inside the carton during shipment. Identify and count all items and compare with the parts list and hardware list shown below.