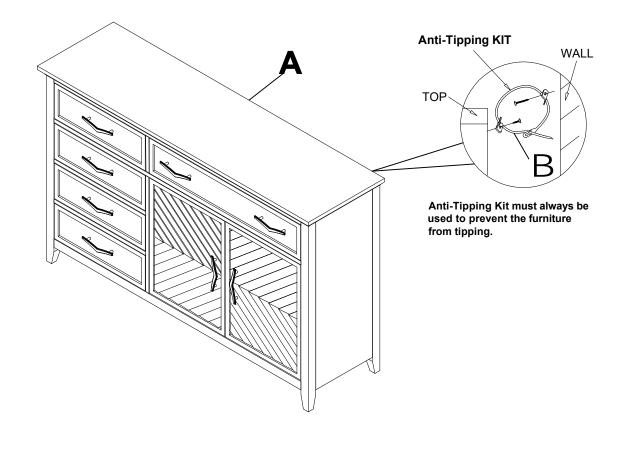

## PARTS LIST

| NO: | COMPONENT        | SKETCH | Q'TY |
|-----|------------------|--------|------|
| A   | DRESSER          |        | 1PC  |
| В   | Anti-Tipping KIT | Q      | 1SET |