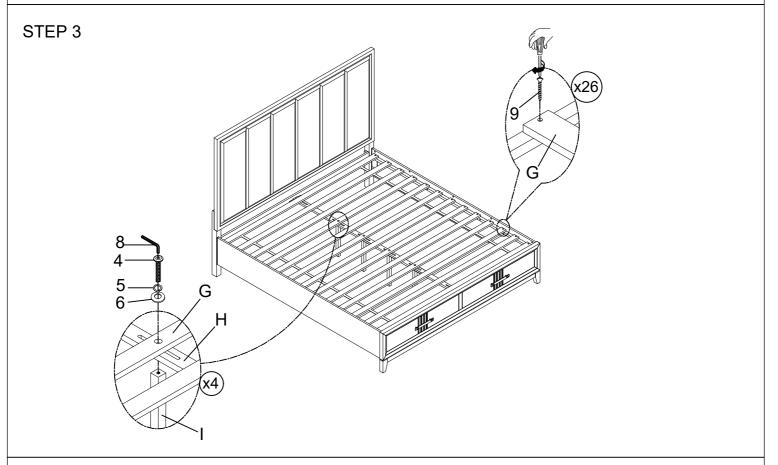

| DRAWING    | Q'TY   |
|-----|-------------------------|------------|--------|
| 1   | Bolt Ø5/16"x1-3/4"      |            | 8 PCS  |
| 2   | Lock Washer Ø5/16"      | 0          | 8 PCS  |
| 3   | Flat Washer Ø5/16"x3/4" | $\bigcirc$ | 8 PCS  |
| 4   | Bolt Ø1/4"x2"           |            | 6 PCS  |
| 5   | Lock Washer Ø1/4"       | 0          | 6 PCS  |
| 6   | Flat Washer Ø1/4"x3/4"  | $\bigcirc$ | 6 PCS  |
| 7   | Bolt Ø1/4"x1-3/4"       |            | 10 PCS |
| 8   | Allen Key 1/8"          |            | 1 PC   |
| 9   | Screw #4*1-1/4"         |            | 26 PCS |

STEP 2



MADE IN VIET NAM

PAGE: 1 OF 2



## **Assembly Instructions**

ITEM: B6001-110 LANDON 6/6-6/0 EK/WK HEADBAORD B6001-128 LANDON 6/6-6/0 EK/WK FOOTBOARD & SLATS B6001-230 LANDON 6/0 WK SIDE RAILS



STEP 4



MADE IN VIET NAM

PAGE: 2 OF 2