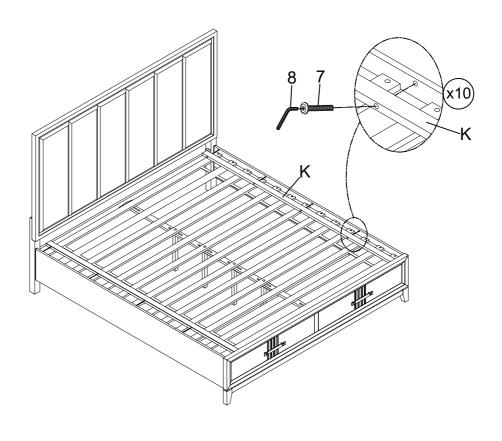

## **Assembly Instructions**

ITEM: B6001-110 LANDON 6/6-6/0 EK/WK HEADBAORD B6001-128 LANDON 6/6-6/0 EK/WK FOOTBOARD & SLATS B6001-230 LANDON 6/0 WK SIDE RAILS

STEP 4

MADE IN VIET NAM

PAGE: 2 OF 2