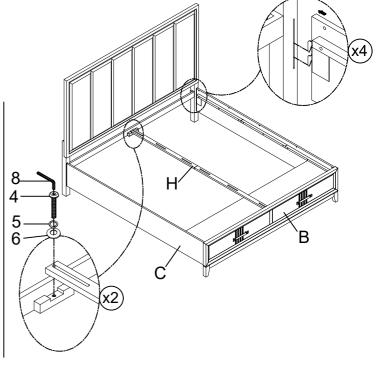

CS Headboard D 1 PC Crossbar Е Left Leg 1 PC F **Right Leg** 1 PC G Roll-Out Slat 1 SET Н 1 PC Rail Support Support Leg T 4 PCS Κ Center rail 2 PCS

STEP 1

## HARDWARE LIST

| NO. | COMPONENT               | DRAWING    | Q'TY   |
|-----|-------------------------|------------|--------|
| 1   | Bolt Ø5/16"x1-3/4"      |            | 8 PCS  |
| 2   | Lock Washer Ø5/16"      | 0          | 8 PCS  |
| 3   | Flat Washer Ø5/16"x3/4" | $\bigcirc$ | 8 PCS  |
| 4   | Bolt Ø1/4"x2"           |            | 6 PCS  |
| 5   | Lock Washer Ø1/4"       | 0          | 6 PCS  |
| 6   | Flat Washer Ø1/4"x3/4"  | $\bigcirc$ | 6 PCS  |
| 7   | Bolt Ø1/4"x1-3/4"       |            | 10 PCS |
| 8   | Allen Key 1/8"          |            | 1 PC   |
| 9   | Screw #4*1-1/4"         |            | 26 PCS |

STEP 2



MADE IN VIET NAM

PAGE: 1 OF 2



## **Assembly Instructions**

ITEM: B6001-110 LANDON 6/6-6/0 EK/WK HEADBAORD B6001-128 LANDON 6/6-6/0 EK/WK FOOTBOARD & SLATS B6001-230 LANDON 6/0 WK SIDE RAILS



STEP 4



MADE IN VIET NAM

PAGE: 2 OF 2