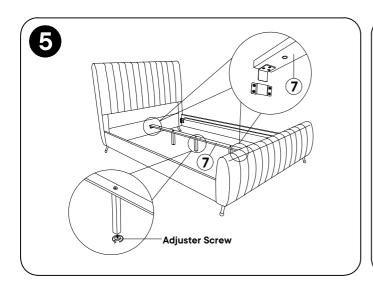

### **2 IMPORTANT ASSEMBLY INFORMATION**

**Assembly Step** Ensure the side rail bracket is fully hooked onto bolt loosely threaded with both washers on the OUTSIDE of the bracket first, then proceed to fully tightening all 4 corners.