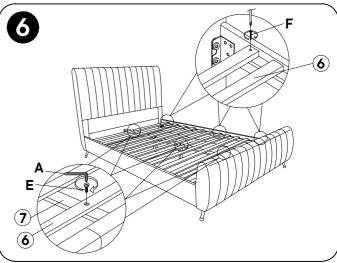

### **2 IMPORTANT ASSEMBLY INFORMATION**

**Assembly Step** Ensure the side rail bracket is fully hooked onto bolt loosely threaded with both washers on the OUTSIDE of the bracket first, then proceed to fully tightening all 4 corners.