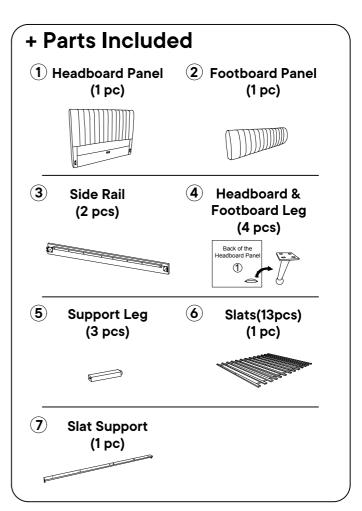

#### 1 IMPORTANT SAFETY INFORMATION

Do not assemble the product if any of the following parts arrived damaged:

- 1. Headboard Panel
- 2. Footboard Panel
- 3. Side Rail
- 4. Headboard & Footboard Leg
- 5. Support Leg
- 6. Slats(13pcs)
- 7. Slat Support