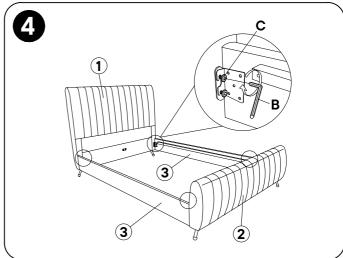

#### 1 IMPORTANT SAFETY INFORMATION

Do not assemble the product if any of the following parts arrived damaged:

- 1. Headboard Panel
- 2. Footboard Panel
- 3. Side Rail
- 4. Headboard & Footboard Leg
- 5. Support Leg
- 6. Slats(13pcs)
- 7. Slat Support

### **2 IMPORTANT ASSEMBLY INFORMATION**

**Assembly Step** Ensure the side rail bracket is fully hooked onto bolt loosely threaded with both washers on the OUTSIDE of the bracket first, then proceed to fully tightening all 4 corners.