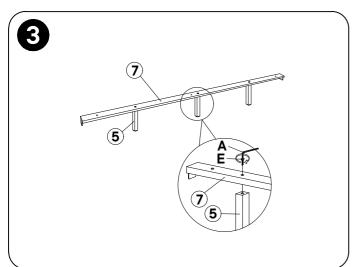

#### 1 IMPORTANT SAFETY INFORMATION

Do not assemble the product if any of the following parts arrived damaged:

- 1. Headboard Panel
- 2. Footboard Panel
- 3. Side Rail
- 4. Headboard & Footboard Leg
- 5. Support Leg
- 6. Slats(13pcs)
- 7. Slat Support

### **2 IMPORTANT ASSEMBLY INFORMATION**

**Assembly Step** Ensure the side rail bracket is fully hooked onto bolt loosely threaded with both washers on the OUTSIDE of the bracket first, then proceed to fully tightening all 4 corners.