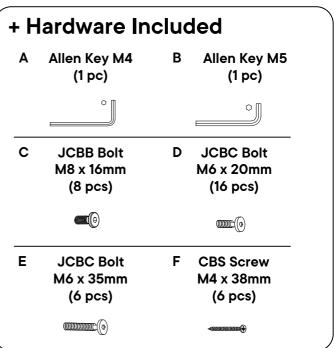

### **2 IMPORTANT ASSEMBLY INFORMATION**

**Assembly Step** Ensure the side rail bracket is fully hooked onto bolt loosely threaded with both washers on the OUTSIDE of the bracket first, then proceed to fully tightening all 4 corners.