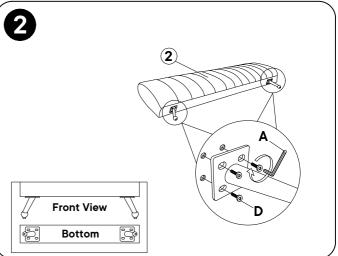

#### 1 IMPORTANT SAFETY INFORMATION

Do not assemble the product if any of the following parts arrived damaged:

- 1. Headboard Panel
- 2. Footboard Panel
- 3. Side Rail
- 4. Headboard & Footboard Leg
- 5. Support Leg
- 6. Slats(13pcs)
- 7. Slat Support

### **2 IMPORTANT ASSEMBLY INFORMATION**

**Assembly Step** Ensure the side rail bracket is fully hooked onto bolt loosely threaded with both washers on the OUTSIDE of the bracket first, then proceed to fully tightening all 4 corners.