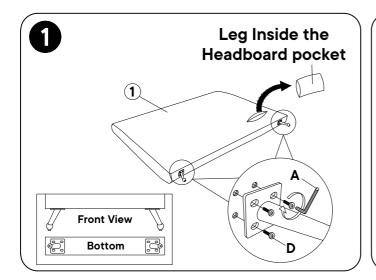

#### 1 IMPORTANT SAFETY INFORMATION

Do not assemble the product if any of the following parts arrived damaged:

- 1. Headboard Panel
- 2. Footboard Panel
- 3. Side Rail
- 4. Headboard & Footboard Leg
- 5. Support Leg
- 6. Slats(13pcs)
- 7. Slat Support

### **2 IMPORTANT ASSEMBLY INFORMATION**

**Assembly Step** Ensure the side rail bracket is fully hooked onto bolt loosely threaded with both washers on the OUTSIDE of the bracket first, then proceed to fully tightening all 4 corners.