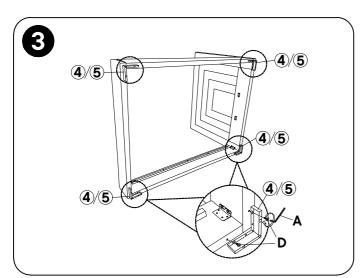

#### + Parts Included (2) Footboard Panel 1 Headboard Panel (1 pc) (1 pc) (3) **(4**) Gold Leg Side Rail (4 pcs) (2 pcs) Silver Leg **(6)** Slats(13pcs) (4 pcs) (1 pc) (8) **Support Leg Slat Support** (6 pcs) (2 pcs)