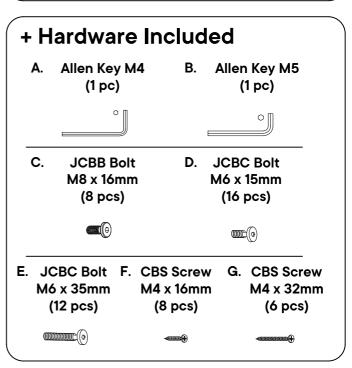

#### + Parts Included (2) Footboard Panel 1 Headboard Panel (1 pc) (1 pc) (3) **(4**) Gold Leg Side Rail (4 pcs) (2 pcs) Silver Leg **(6)** Slats(13pcs) (4 pcs) (1 pc) (8) **Support Leg Slat Support** (6 pcs) (2 pcs)