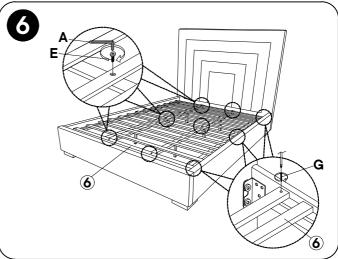

## 2 IMPORTANT ASSEMBLY INFORMATION

**Assembly Step** Ensure the side rail bracket is fully hooked onto bolt loosely threaded with both washers on the OUTSIDE of the bracket first, then proceed to fully tightening all 4 corners.