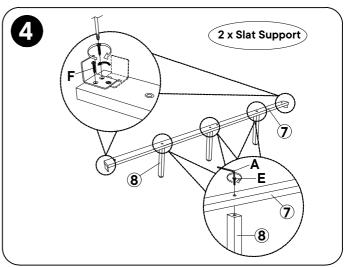

#### + Parts Included (2) Footboard Panel 1 Headboard Panel (1 pc) (1 pc) (3) **(4**) Gold Leg Side Rail (4 pcs) (2 pcs) Silver Leg **(6)** Slats(13pcs) (4 pcs) (1 pc) (8) **Support Leg Slat Support** (6 pcs) (2 pcs)