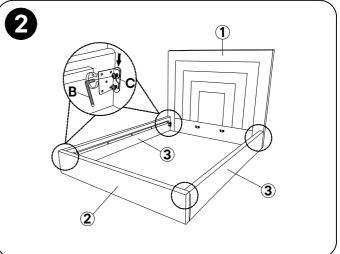

## 2 IMPORTANT ASSEMBLY INFORMATION

**Assembly Step** Ensure the side rail bracket is fully hooked onto bolt loosely threaded with both washers on the OUTSIDE of the bracket first, then proceed to fully tightening all 4 corners.