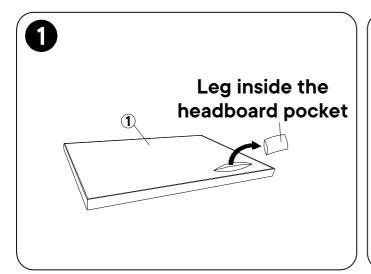

#### 1 IMPORTANT SAFETY INFORMATION

**Do not** assemble the product if any of the following parts arrived damaged:

- 1. Headboard Panel
- 2. Footboard Panel
- 3. Side Rail
- 4. Gold Leg
- 5. Silver Leg
- 6. Slats(13pcs)
- 7. Slat Support
- 8. Support Leg