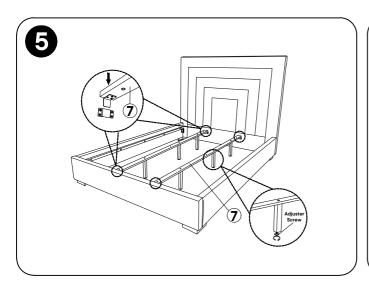

#### + Parts Included (2) Footboard Panel 1 Headboard Panel (1 pc) (1 pc) (3) **(4**) Gold Leg Side Rail (4 pcs) (2 pcs) Silver Leg **(6)** Slats(13pcs) (4 pcs) (1 pc) (8) **Support Leg Slat Support** (6 pcs) (2 pcs)