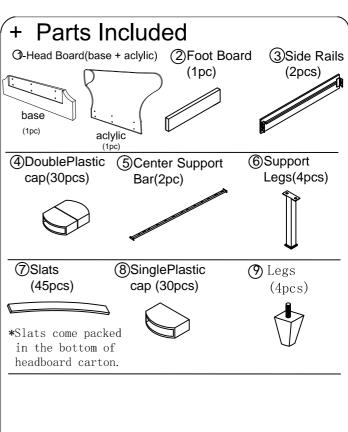

## 1 IMPORTANT SAFETY INFORMATION

Do not assemble the product if any of the following parts arrived damaged:

Part #3 -Side Rails

Part #5 -Center Support Bar

Part #6 -Support Legs

Part #⑦ -Slats