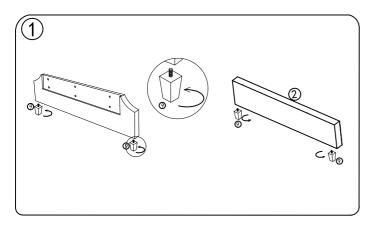

or assembly please email support@meridianfurnitureusa.com or call us at 718-758-4455.

- 1 Read instructions cover to cover.
- 2 Save all packaging until assembly is completed.



## 1 IMPORTANT SAFETY INFORMATION

Do not assemble the product if any of the following parts arrived damaged:

Part #3 -Side Rails

Part #5 -Center Support Bar

Part #6 -Support Legs

Part #⑦ -Slats

## 2 IMPORTANT ASSEMBLY INFORMATION

Assembly Step 3 Ensure the side rail bracket is fully hooked onto bolt A loosely threaded with both washers on the OUTSIDE of thebracket first, then proceed to fully tightening all 4 corners.

Assembly Step 

When installing slats, ensure that the curve is facing upwards.

Slats come packed in the bottom of headboard carton.



## ASSEMBLY INSTRUCTIONS meridian Ghost bed - king













NOTE: For questions about parts or assembly please email support@meridianfurnitureusa.com or call us at 718-758-4455.