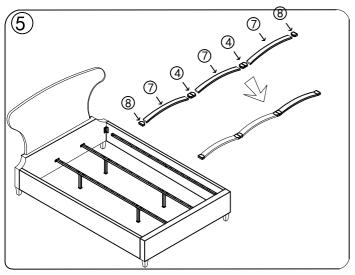

Assembly Step 

When installing slats, ensure that the curve is facing upwards.

Slats come packed in the bottom of headboard carton.