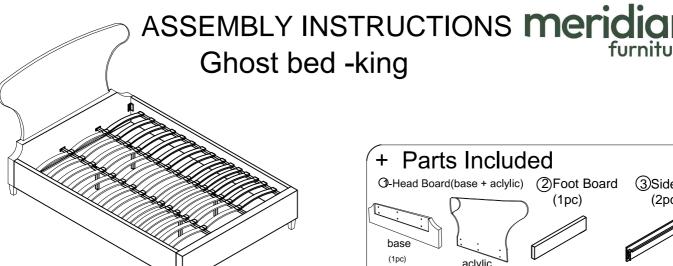

Assembly Step 

When installing slats, ensure that the curve is facing upwards.

Slats come packed in the bottom of headboard carton.