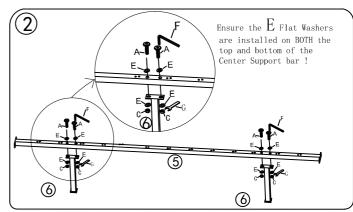

## 1 IMPORTANT SAFETY INFORMATION

Do not assemble the product if any of the following parts arrived damaged:

Part #3 -Side Rails

Part #5 -Center Support Bar

Part #6 -Support Legs

Part #⑦ -Slats