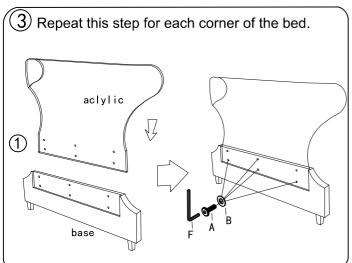

## 2 IMPORTANT ASSEMBLY INFORMATION

Assembly Step 3 Ensure the side rail bracket is fully hooked onto bolt A loosely threaded with both washers on the OUTSIDE of thebracket first, then proceed to fully tightening all 4 corners.