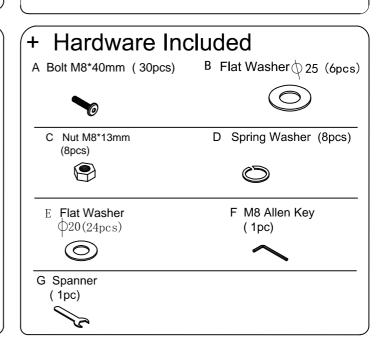

## 2 IMPORTANT ASSEMBLY INFORMATION

Assembly Step 3 Ensure the side rail bracket is fully hooked onto bolt A loosely threaded with both washers on the OUTSIDE of thebracket first, then proceed to fully tightening all 4 corners.