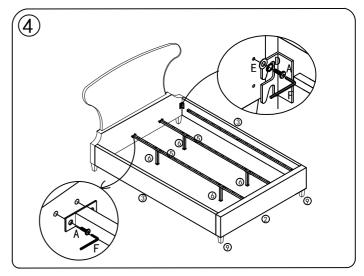

Assembly Step 

When installing slats, ensure that the curve is facing upwards.

Slats come packed in the bottom of headboard carton.