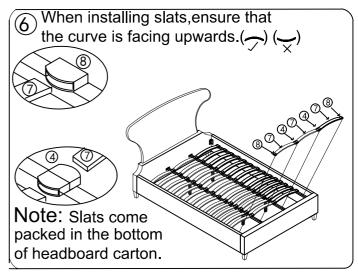

Assembly Step 

When installing slats, ensure that the curve is facing upwards.

Slats come packed in the bottom of headboard carton.