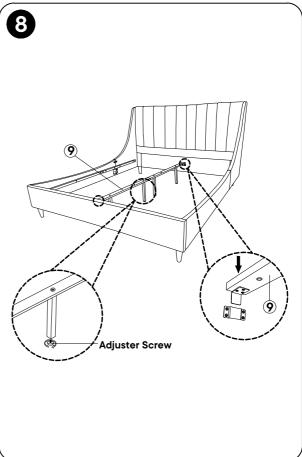

#### + Parts Included (2) Footboard Panel 1 Headboard Panel (1 pc) (1 pc) **(3**) Wing Left (4) Side Rail Left (1 pc) (1 pc) (6) Side Rail Wing Right Right (1 pc) (1 pc) (7) Side Rail (8) Side Rail 9 Slat Support **LVL Front LVL Back** (1 pc) (2 pcs) (2 pcs) 10 Support Leg 11 Slat(13pcs) 12Leg (4 pcs) (4 pcs)

#### **2 IMPORTANT ASSEMBLY INFORMATION**

**Assembly Step** Ensure the side rail bracket is fully hooked onto bolt loosely threaded with both washers on the OUTSIDE of the bracket first, then proceed to fully tightening all 4 corners.