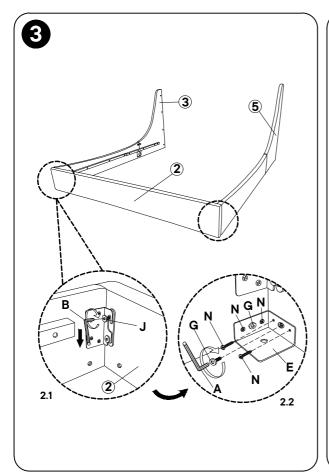

#### **2 IMPORTANT ASSEMBLY INFORMATION**

**Assembly Step** Ensure the side rail bracket is fully hooked onto bolt loosely threaded with both washers on the OUTSIDE of the bracket first, then proceed to fully tightening all 4 corners.