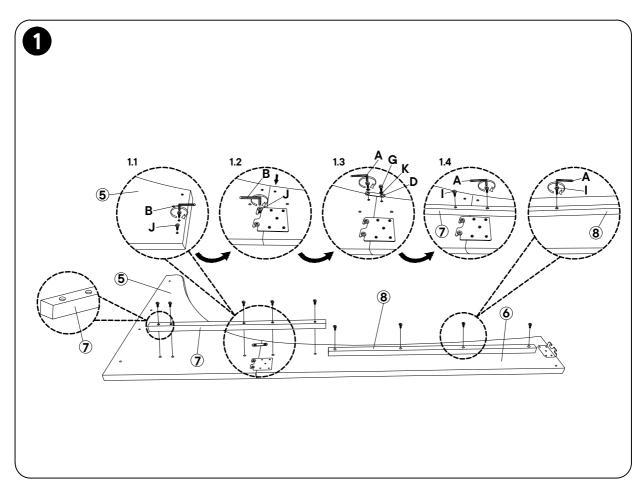

#### **2 IMPORTANT ASSEMBLY INFORMATION**

**Assembly Step** Ensure the side rail bracket is fully hooked onto bolt loosely threaded with both washers on the OUTSIDE of the bracket first, then proceed to fully tightening all 4 corners.