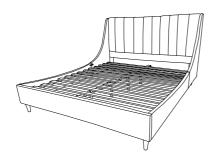

EVA - FULL

#### + Parts Included (2) Footboard Panel 1 Headboard Panel (1 pc) (1 pc) **(3**) Wing Left (4) Side Rail Left (1 pc) (1 pc) (6) Side Rail Wing Right Right (1 pc) (1 pc) (7) Side Rail (8) Side Rail 9 Slat Support **LVL Front LVL Back** (1 pc) (2 pcs) (2 pcs) 10 Support Leg 11 Slat(13pcs) 12Leg (4 pcs) (4 pcs)