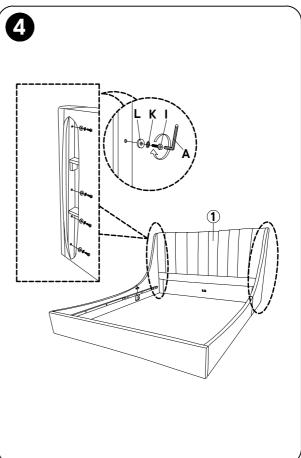

#### + Parts Included (2) Footboard Panel 1 Headboard Panel (1 pc) (1 pc) **(3**) Wing Left (4) Side Rail Left (1 pc) (1 pc) (6) Side Rail Wing Right Right (1 pc) (1 pc) (7) Side Rail (8) Side Rail 9 Slat Support **LVL Front LVL Back** (1 pc) (2 pcs) (2 pcs) 10 Support Leg 11 Slat(13pcs) 12Leg (4 pcs) (4 pcs)