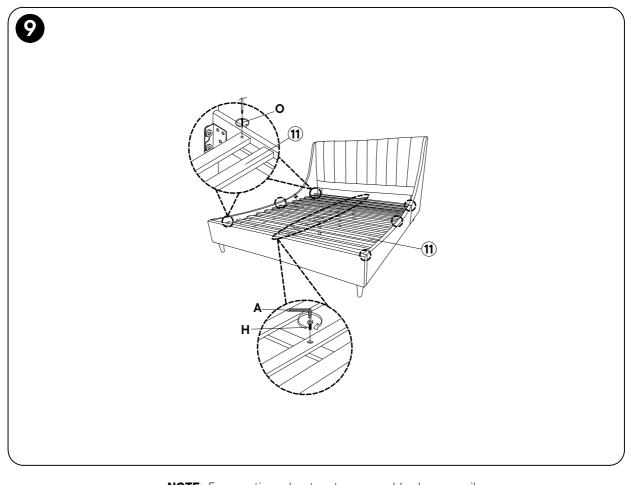

#### + Parts Included (2) Footboard Panel 1 Headboard Panel (1 pc) (1 pc) **(3**) Wing Left (4) Side Rail Left (1 pc) (1 pc) (6) Side Rail Wing Right Right (1 pc) (1 pc) (7) Side Rail (8) Side Rail 9 Slat Support **LVL Front LVL Back** (1 pc) (2 pcs) (2 pcs) 10 Support Leg 11 Slat(13pcs) 12Leg (4 pcs) (4 pcs)

#### **2 IMPORTANT ASSEMBLY INFORMATION**

**Assembly Step** Ensure the side rail bracket is fully hooked onto bolt loosely threaded with both washers on the OUTSIDE of the bracket first, then proceed to fully tightening all 4 corners.