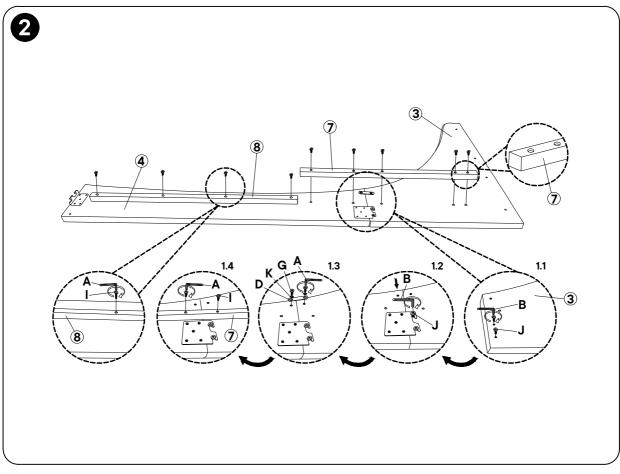

#### **2 IMPORTANT ASSEMBLY INFORMATION**

**Assembly Step** Ensure the side rail bracket is fully hooked onto bolt loosely threaded with both washers on the OUTSIDE of the bracket first, then proceed to fully tightening all 4 corners.