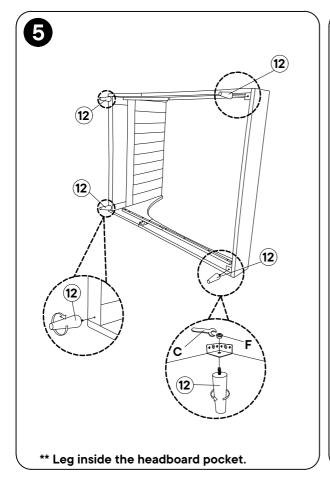

#### + Parts Included (2) Footboard Panel 1 Headboard Panel (1 pc) (1 pc) **(3**) Wing Left (4) Side Rail Left (1 pc) (1 pc) (6) Side Rail Wing Right Right (1 pc) (1 pc) (7) Side Rail (8) Side Rail 9 Slat Support **LVL Front LVL Back** (1 pc) (2 pcs) (2 pcs) 10 Support Leg 11 Slat(13pcs) 12Leg (4 pcs) (4 pcs)