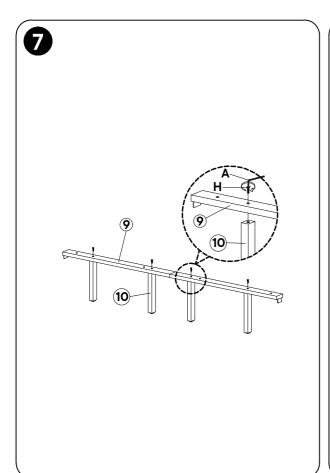

#### + Parts Included (2) Footboard Panel 1 Headboard Panel (1 pc) (1 pc) **(3**) Wing Left (4) Side Rail Left (1 pc) (1 pc) (6) Side Rail Wing Right Right (1 pc) (1 pc) (7) Side Rail (8) Side Rail 9 Slat Support **LVL Front LVL Back** (1 pc) (2 pcs) (2 pcs) 10 Support Leg 11 Slat(13pcs) 12Leg (4 pcs) (4 pcs)

#### **2 IMPORTANT ASSEMBLY INFORMATION**

**Assembly Step** Ensure the side rail bracket is fully hooked onto bolt loosely threaded with both washers on the OUTSIDE of the bracket first, then proceed to fully tightening all 4 corners.