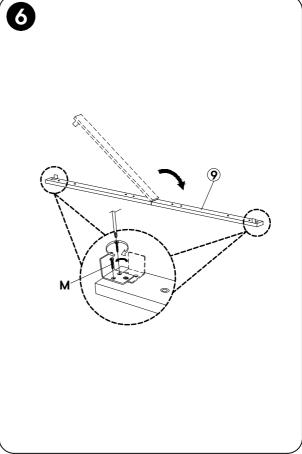

#### + Parts Included (2) Footboard Panel 1 Headboard Panel (1 pc) (1 pc) **(3**) Wing Left (4) Side Rail Left (1 pc) (1 pc) (6) Side Rail Wing Right Right (1 pc) (1 pc) (7) Side Rail (8) Side Rail 9 Slat Support **LVL Front LVL Back** (1 pc) (2 pcs) (2 pcs) 10 Support Leg 11 Slat(13pcs) 12Leg (4 pcs) (4 pcs)