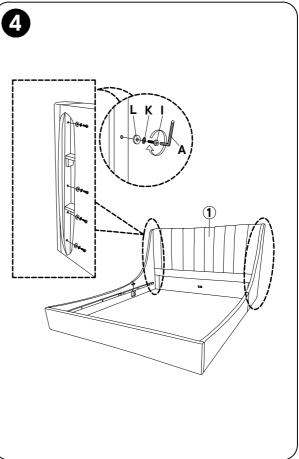

### + Hardware Included

A. Allen Key M4 B. Allen Key M5 C. Spanner (1 pc) 12.8mm (1 pc)

- Side Rail E. Bracket
  Connect 4002
  (2 pcs) (2 pcs)
- G. JCBC Bolt H. JCB
  - JCBC Bolt I. JCBC Bolt M6 x 35mm (8 pcs) (26 pcs)
- J. JCBB Bolt K. Spring Washer L. Flat Washer M8 x 16mm M8 M6 (8 pcs) (12 pcs) (8 pcs)
  - $\blacksquare \bigcirc$