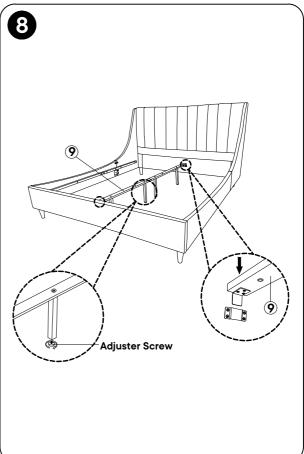

## 2 IMPORTANT ASSEMBLY INFORMATION

**Assembly Step** Ensure the side rail bracket is fully hooked onto bolt loosely threaded with both washers on the OUTSIDE of the bracket first, then proceed to fully tightening all 4 corners.