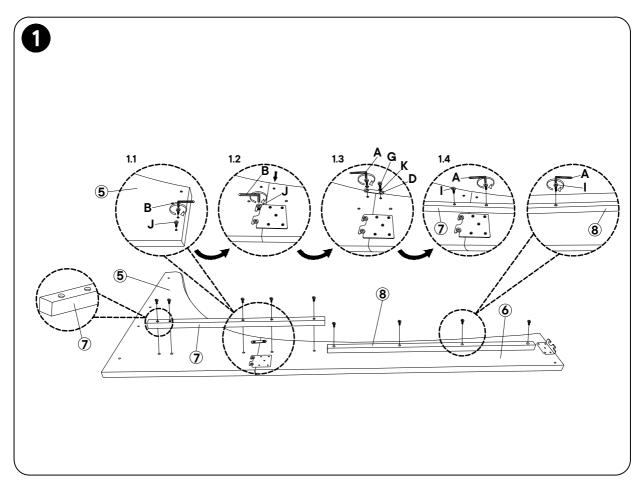

### + Parts Included (2) Footboard Panel 1 Headboard Panel (1 pc) (1 pc) **(3**) Wing Left (4) Side Rail Left (1 pc) (1 pc) (6) Side Rail Wing Right Right (1 pc) (1 pc) (7) Side Rail (8) Side Rail 9 Slat Support **LVL Front LVL Back** (1 pc) (2 pcs) (2 pcs) 10 Support Leg 11 Slat(13pcs) 12Leg (4 pcs) (4 pcs)

#### **1 IMPORTANT SAFETY INFORMATION**

**Do not** assemble the product if any of the following parts arrived damaged:

- 1. Headboard Panel
- 2. Footboard Panel
- 3. Wing Left
- 4 Side Rail Left
- 5. Wing Right
- 6. Side Rail Right
- 7. Side Rail LVL Front
- 8. Side Rail LVL Back
- 9. Slat Support
- 10. Support Leg
- 11. Slat(13pcs)
- 12. Leg

## 2 IMPORTANT ASSEMBLY INFORMATION

**Assembly Step** Ensure the side rail bracket is fully hooked onto bolt loosely threaded with both washers on the OUTSIDE of the bracket first, then proceed to fully tightening all 4 corners.

### + Hardware Included

A. Allen Key M4 B. Allen Key M5 C. Spanner (1 pc) 12.8mm (1 pc)

- Side Rail E. Bracket
  Connect 4002
  (2 pcs) (2 pcs)
- G. JCBC Bolt H. JCB
  - JCBC Bolt I. JCBC Bolt M6 x 35mm (8 pcs) (26 pcs)
- J. JCBB Bolt K. Spring Washer L. Flat Washer M8 x 16mm M8 M6 (8 pcs) (12 pcs) (8 pcs)
  - $\blacksquare \bigcirc$

M6 x 25mm

(8 pcs)

0

(2)

- M. CBS Screw N. CBS Screw M4 x 16mm M4 x 25mm (4 pcs) (8 pcs)
- O. CBS Screw M4 x 32mm (6 pcs)

EVA - QUEEN

meridian.

**EVA - QUEEN** 