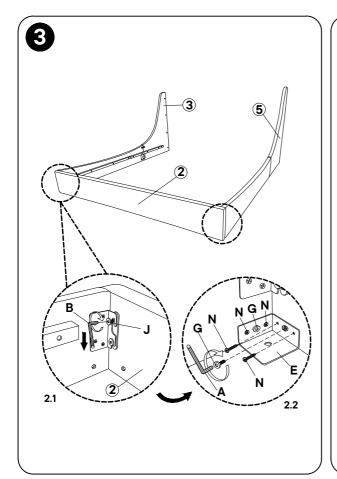

## 2 IMPORTANT ASSEMBLY INFORMATION

**Assembly Step** Ensure the side rail bracket is fully hooked onto bolt loosely threaded with both washers on the OUTSIDE of the bracket first, then proceed to fully tightening all 4 corners.

### + Hardware Included

A. Allen Key M4 B. Allen Key M5 C. Spanner (1 pc) 12.8mm (1 pc)

- Side Rail E. Bracket
  Connect 4002
  (2 pcs) (2 pcs)
- G. JCBC Bolt H. JCB
  - JCBC Bolt I. JCBC Bolt M6 x 35mm (8 pcs) (26 pcs)
- J. JCBB Bolt K. Spring Washer L. Flat Washer M8 x 16mm M8 M6 (8 pcs) (12 pcs) (8 pcs)
  - $\blacksquare \bigcirc$