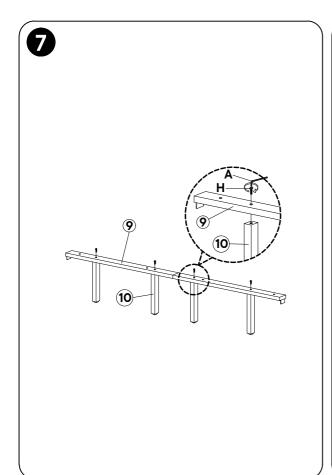

## 2 IMPORTANT ASSEMBLY INFORMATION

**Assembly Step** Ensure the side rail bracket is fully hooked onto bolt loosely threaded with both washers on the OUTSIDE of the bracket first, then proceed to fully tightening all 4 corners.