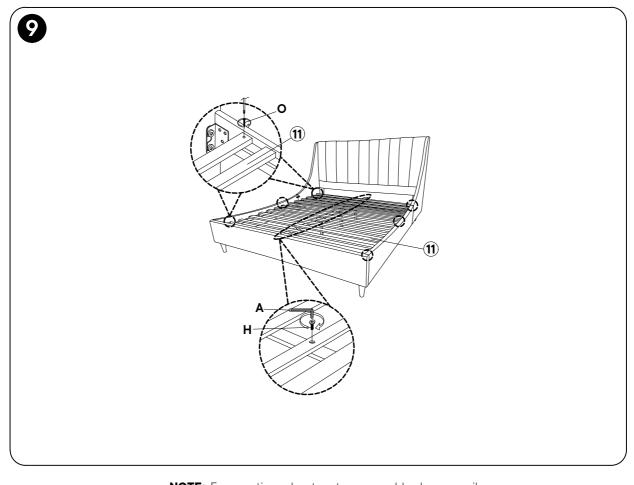

## 2 IMPORTANT ASSEMBLY INFORMATION

**Assembly Step** Ensure the side rail bracket is fully hooked onto bolt loosely threaded with both washers on the OUTSIDE of the bracket first, then proceed to fully tightening all 4 corners.