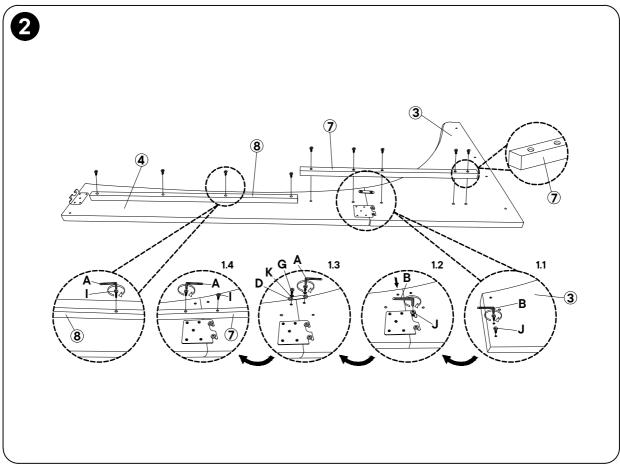

### + Parts Included (2) Footboard Panel 1 Headboard Panel (1 pc) (1 pc) **(3**) Wing Left (4) Side Rail Left (1 pc) (1 pc) (6) Side Rail Wing Right Right (1 pc) (1 pc) (7) Side Rail (8) Side Rail 9 Slat Support **LVL Front LVL Back** (1 pc) (2 pcs) (2 pcs) 10 Support Leg 11 Slat(13pcs) 12Leg (4 pcs) (4 pcs)

#### **1 IMPORTANT SAFETY INFORMATION**

**Do not** assemble the product if any of the following parts arrived damaged:

- 1. Headboard Panel
- 2. Footboard Panel
- 3. Wing Left
- 4 Side Rail Left
- 5. Wing Right
- 6. Side Rail Right
- 7. Side Rail LVL Front
- 8. Side Rail LVL Back
- 9. Slat Support
- 10. Support Leg
- 11. Slat(13pcs)
- 12. Leg

## 2 IMPORTANT ASSEMBLY INFORMATION

**Assembly Step** Ensure the side rail bracket is fully hooked onto bolt loosely threaded with both washers on the OUTSIDE of the bracket first, then proceed to fully tightening all 4 corners.

### + Hardware Included

A. Allen Key M4 B. Allen Key M5 C. Spanner (1 pc) 12.8mm (1 pc)

- Side Rail E. Bracket
  Connect 4002
  (2 pcs) (2 pcs)
- G. JCBC Bolt H. JCB
  - JCBC Bolt I. JCBC Bolt M6 x 35mm (8 pcs) (26 pcs)
- J. JCBB Bolt K. Spring Washer L. Flat Washer M8 x 16mm M8 M6 (8 pcs) (12 pcs) (8 pcs)
  - $\blacksquare \bigcirc$

M6 x 25mm

(8 pcs)

0

(2)

- M. CBS Screw N. CBS Screw M4 x 16mm M4 x 25mm (4 pcs) (8 pcs)
- O. CBS Screw M4 x 32mm (6 pcs)

EVA - QUEEN

meridian.

**EVA - QUEEN** 