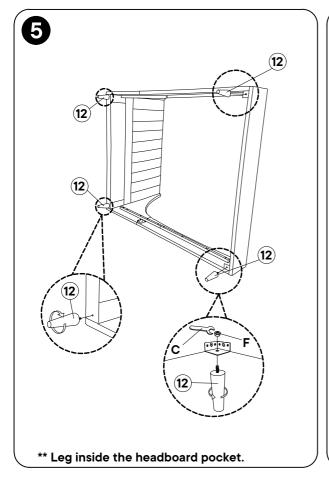

### + Hardware Included

A. Allen Key M4 B. Allen Key M5 C. Spanner (1 pc) 12.8mm (1 pc)

- Side Rail E. Bracket
  Connect 4002
  (2 pcs) (2 pcs)
- G. JCBC Bolt H. JCB
  - JCBC Bolt I. JCBC Bolt M6 x 35mm (8 pcs) (26 pcs)
- J. JCBB Bolt K. Spring Washer L. Flat Washer M8 x 16mm M8 M6 (8 pcs) (12 pcs) (8 pcs)
  - $\blacksquare \bigcirc$