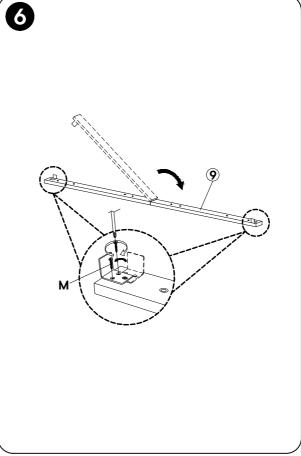

### + Hardware Included

A. Allen Key M4 B. Allen Key M5 C. Spanner (1 pc) 12.8mm (1 pc)

- Side Rail E. Bracket
  Connect 4002
  (2 pcs) (2 pcs)
- G. JCBC Bolt H. JCB
  - JCBC Bolt I. JCBC Bolt M6 x 35mm (8 pcs) (26 pcs)
- J. JCBB Bolt K. Spring Washer L. Flat Washer M8 x 16mm M8 M6 (8 pcs) (12 pcs) (8 pcs)
  - $\blacksquare \bigcirc$