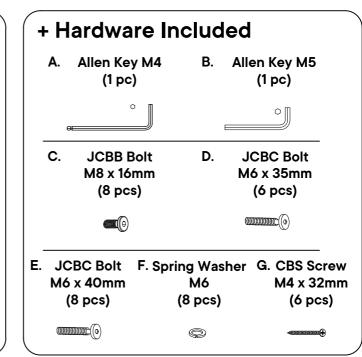

## ASSEMBLY INSTRUCTIONS

ELLY - FULL

meridian.

furniture

following parts arrived damaged:

- 1. Headboard Panel
- 2. Footboard Panel
- 3. Side Rail
- 4. Leg
- 5. Slats(13pcs)
- 6. Slat Support
- 7. Support Leg