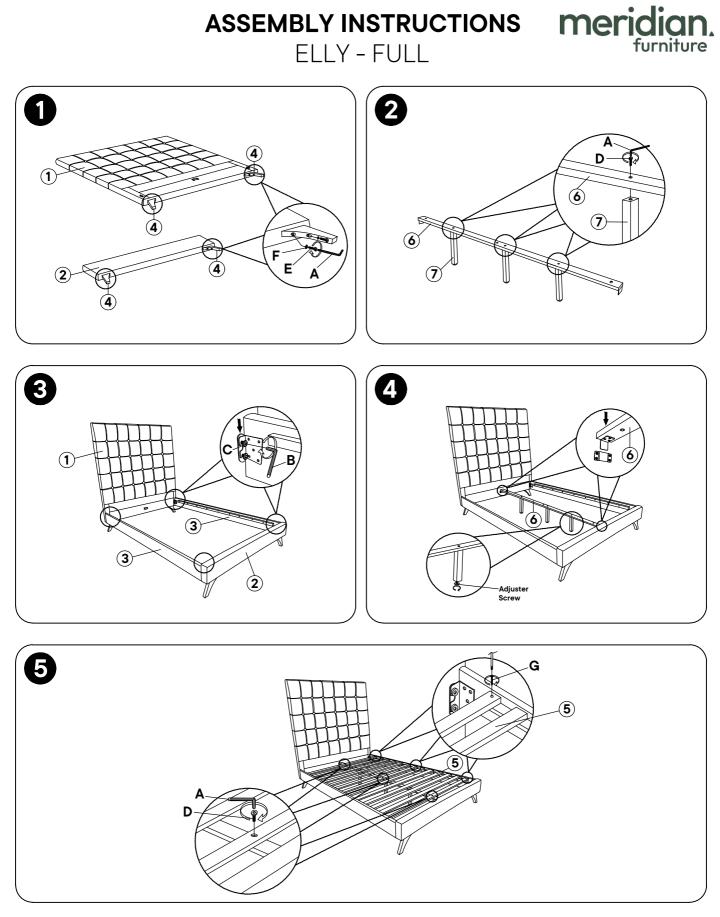

## 2 IMPORTANT ASSEMBLY INFORMATION

**Assembly Step** Ensure the side rail bracket is fully hooked onto bolt loosely threaded with both washers on the OUTSIDE of the bracket first, then proceed to fully tightening all 4 corners.