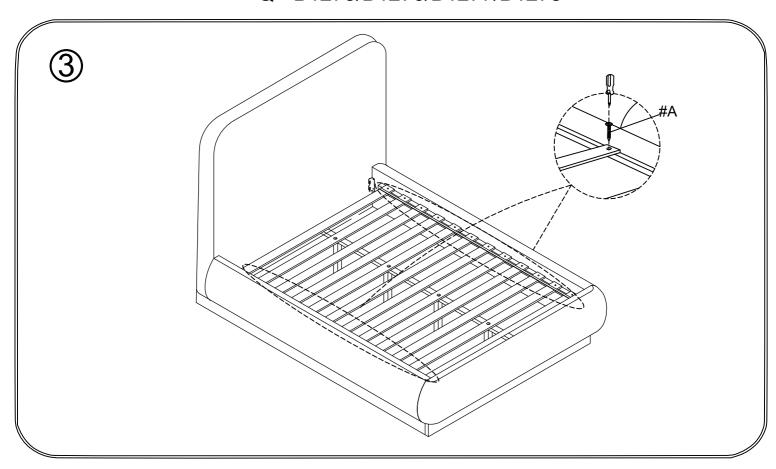

nitureusa.com or call us at 718-758-4455.

- 1 Read instruction cover to yover.
- 2 Save all packaging until assembly is completed.



1 IMPORTANT SAFETY INFORMATION Do not assemble the product if any of the followingparts arrived damaged:

Part 1 - Headboard

Part 2 - Footboard

Part 3 - Side Rail

Part 4 - HB Columns

Part 5 - FB Columns

Part 6 - Upper Long Panels

Part7 - Upper Short Panels

## 2 IMPORTANT ASSEMBLY NFORMATION

Assembly Step Ensure the side rail bracket is fully hooked onto bolt loosely threaded with both washers on the QUTSIDE of the bracket first, then proceed to fully tightening al 4 corners.

\*Slats come packed behind the of headboard panel.



## **ASSEMBLY INSTRUCTIONS**

Q - B1275/B1276/B1277/B1278





## **ASSEMBLY INSTRUCTIONS**

Q - B1275/B1276/B1277/B1278