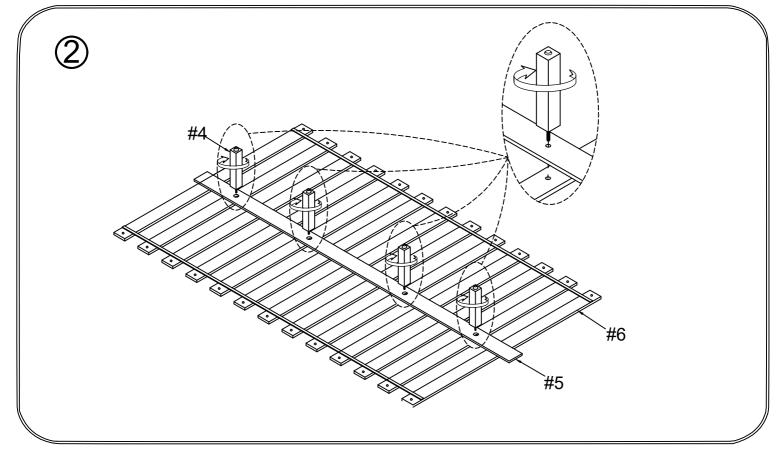

stion about part or assembly please email support@meridianfurnitureusa.com or call us at 718-758-4455.

- 1 Read instruction cover to yover.
- 2 Save all packaging until assembly is completed.



1 IMPORTANT SAFETY INFORMATION Do not assemble the product if any of the followingparts arrived damaged:

Part 1 - Headboard

Part 2 - Footboard

Part 3 - Side Rail

Part 4 - HB Columns

Part 5 - FB Columns

Part 6 - Upper Long Panels

Part7 - Upper Short Panels

## 2 IMPORTANT ASSEMBLY NFORMATION

Assembly Step Ensure the side rail bracket is fully hooked onto bolt loosely threaded with both washers on the QUTSIDE of the bracket first, then proceed to fully tightening al 4 corners.

\*Slats come packed behind the of headboard panel.



## **ASSEMBLY INSTRUCTIONS**

Q - B1275/B1276/B1277/B1278





## **ASSEMBLY INSTRUCTIONS**

Q - B1275/B1276/B1277/B1278