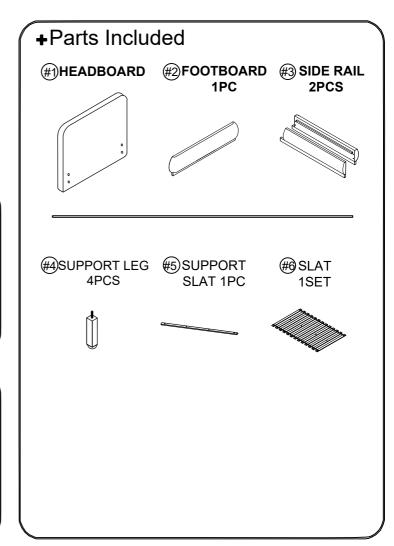

- 1 Read instruction cover to yover.
- 2 Save all packaging until assembly is completed.

1 IMPORTANT SAFETY INFORMATION Do not assemble the product if any of the followingparts arrived damaged:

Part 1 - Headboard

Part 2 - Footboard

Part 3 - Side Rail

Part 4 - HB Columns

Part 5 - FB Columns

Part 6 - Upper Long Panels

Part7 - Upper Short Panels

\*Slats come packed behind the of headboard panel.