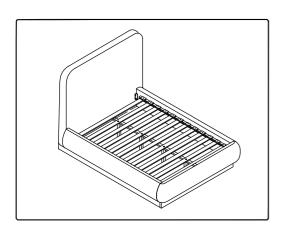

## **ASSEMBLY INSTRUCTIONS**

Q - B1275/B1276/B1277/B1278



Do Not Use Power Tools



Suggested Adults



NOTE: For question about part or assembly please email support@meridianfurnitureusa.com or call us at 718-758-4455.

- 1 Read instruction cover to yover.
- 2 Save all packaging until assembly is completed.



1 IMPORTANT SAFETY INFORMATION Do not assemble the product if any of the followingparts arrived damaged:

Part 1 - Headboard

Part 2 - Footboard

Part 3 - Side Rail

Part 4 - HB Columns

Part 5 - FB Columns

Part 6 - Upper Long Panels

Part7 - Upper Short Panels

## 2 IMPORTANT ASSEMBLY NFORMATION

Assembly Step Ensure the side rail bracket is fully hooked onto bolt loosely threaded with both washers on the QUTSIDE of the bracket first, then proceed to fully tightening al 4 corners.

\*Slats come packed behind the of headboard panel.