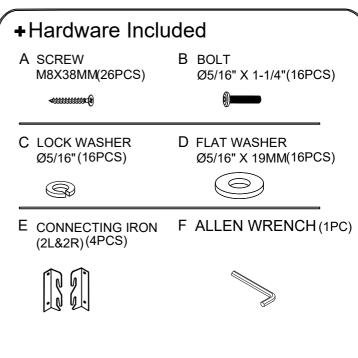

## 2 IMPORTANT ASSEMBLY NFORMATION

Assembly Step Ensure the side rail bracket is fully hooked onto bolt loosely threaded with both washers on the QUTSIDE of the bracket first, then proceed to fully tightening al 4 corners.