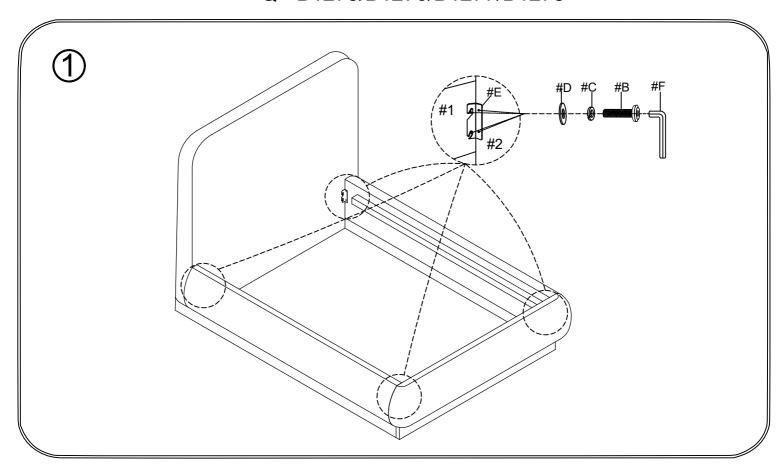

## 2 IMPORTANT ASSEMBLY NFORMATION

Assembly Step Ensure the side rail bracket is fully hooked onto bolt loosely threaded with both washers on the QUTSIDE of the bracket first, then proceed to fully tightening al 4 corners.