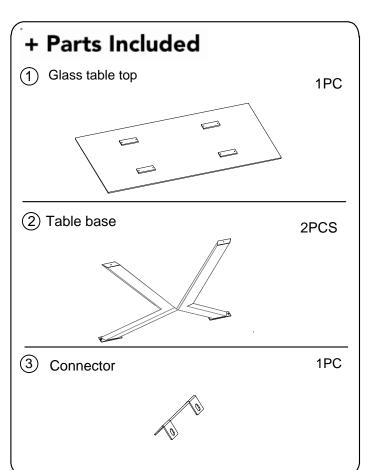

1 Read instructions cover to cover.

**2** Save all packaging until assembly is completed.

| + | + Hardware Included |          |  |  |
|---|---------------------|----------|--|--|
| A | ALLEN WRENCH        | 1PC      |  |  |
|   | M8                  |          |  |  |
| в | BOLT                | 8PCS     |  |  |
|   | M8*10MM             | (a))IIII |  |  |
|   |                     |          |  |  |
| С | BOLT                | 4PCS     |  |  |
|   | M8*15MM             | ©)       |  |  |
| D | FLAT WASHER         | 12PCS    |  |  |
|   | Ø18*Ø8              |          |  |  |