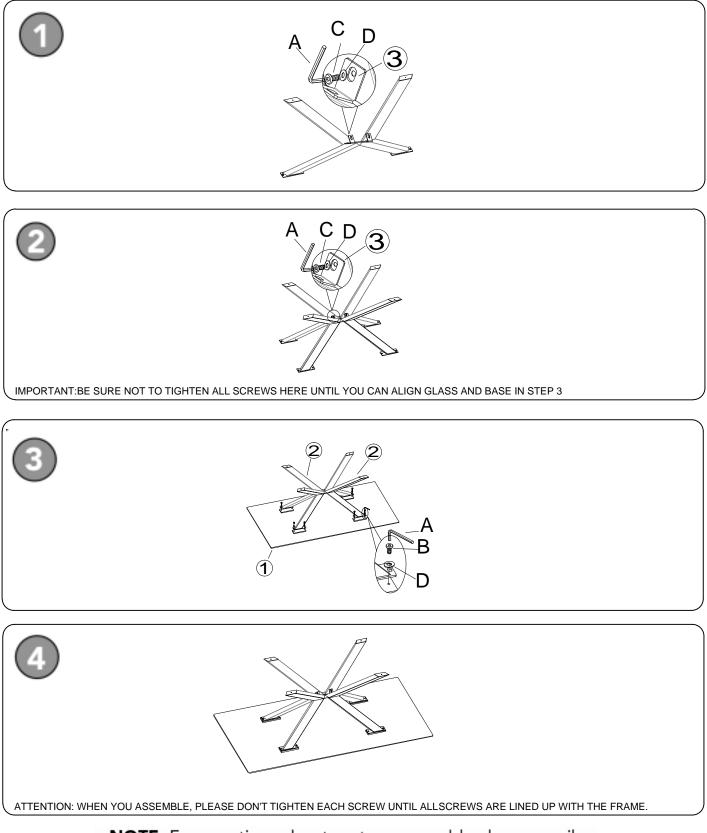

1 Read instructions cover to cover.

**2** Save all packaging until assembly is completed.

| + | + Hardware Included |          |  |  |
|---|---------------------|----------|--|--|
| A | ALLEN WRENCH        | 1PC      |  |  |
|   | M8                  |          |  |  |
| в | BOLT                | 8PCS     |  |  |
|   | M8*10MM             | (a))IIII |  |  |
|   |                     |          |  |  |
| С | BOLT                | 4PCS     |  |  |
|   | M8*15MM             | ©)       |  |  |
| D | FLAT WASHER         | 12PCS    |  |  |
|   | Ø18*Ø8              |          |  |  |