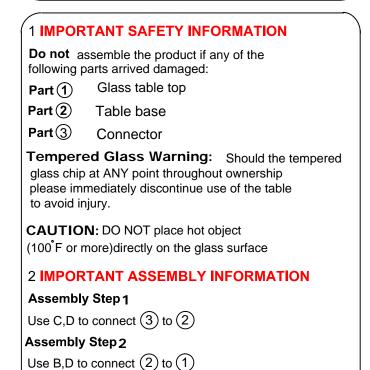

1 Read instructions cover to cover.

**2** Save all packaging until assembly is completed.

| + | + Hardware Included |          |  |  |
|---|---------------------|----------|--|--|
| A | ALLEN WRENCH        | 1PC      |  |  |
|   | M8                  |          |  |  |
| в | BOLT                | 8PCS     |  |  |
|   | M8*10MM             | (a))IIII |  |  |
|   |                     |          |  |  |
| С | BOLT                | 4PCS     |  |  |
|   | M8*15MM             | ©)       |  |  |
| D | FLAT WASHER         | 12PCS    |  |  |
|   | Ø18*Ø8              |          |  |  |