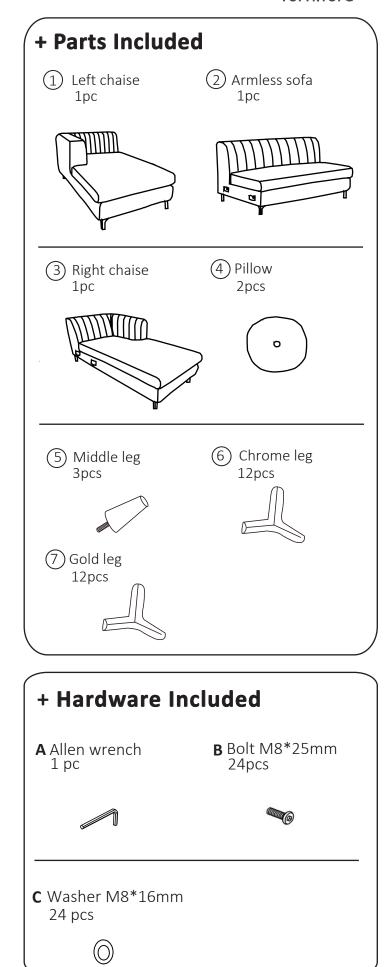

### **1** IMPORTANT SAFETY INFORMATION

**Do not** assemble the product if any of the following parts arrived damaged:

|        |                                  | с I |
|--------|----------------------------------|-----|
| part # | - Gold leg                       |     |
| part # | - Chrome leg                     |     |
| part # | - Middle leg                     |     |
| part # | - Pillow                         |     |
| part # | - Right chaise                   |     |
| part # | <ul> <li>Armless sofa</li> </ul> |     |
| part # | - Left chaise                    |     |

**Do not** assemble if any of the following Hardware parts are missing:

| part # | - Allen wrench              |
|--------|-----------------------------|
| part # | - Bolt M8*25mm              |
| part # | <sup>-</sup> Washer M8*16mm |