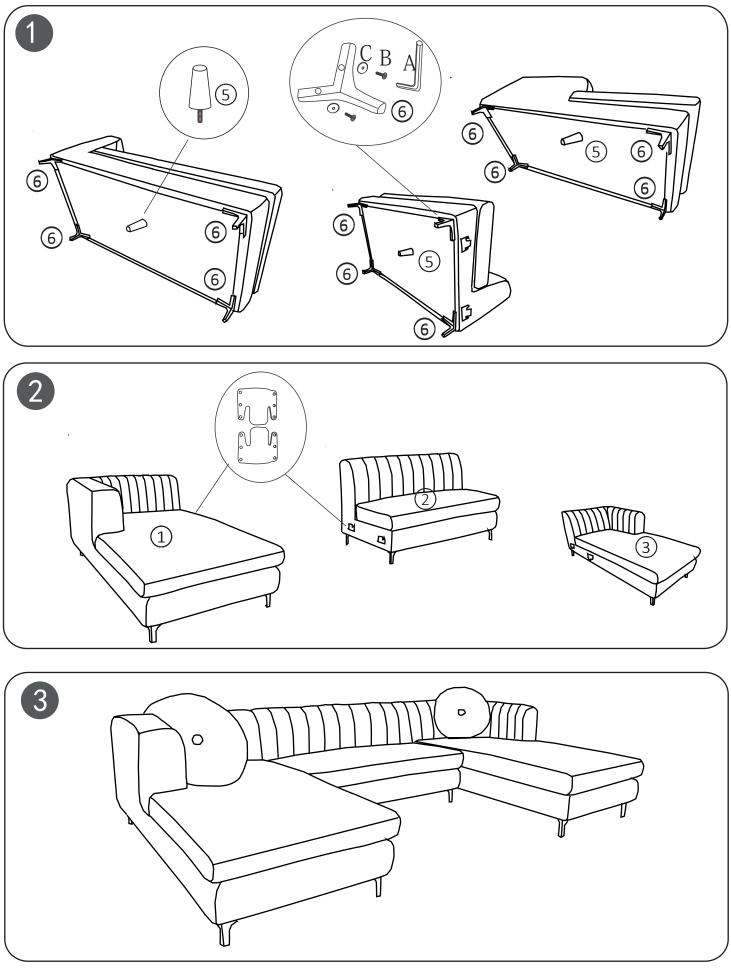

#### 2 IMPORTANT ASSEMBLY INFORMATION

**Assembly Step** If loosening persists, please make sure to tighten all the bolts periodically, or use a thread locker adhesive.

merio