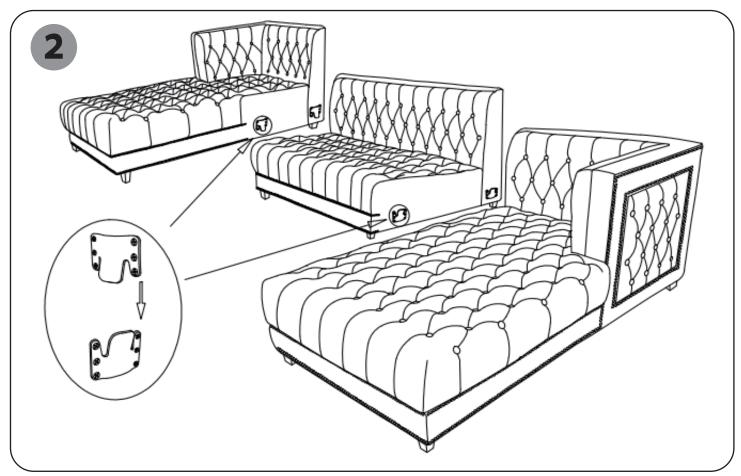

#### 1 IMPORTANT SAFETY INFORMATION

**Do not** assemble the product if any of the following parts arrived damaged:

part # - Left Chaise Base

part # - Armless Loveseat Base

part # - Right Chaise Base

part # - Pillow

#### + Parts Included

- 1 Left Chaise Base 1 pc
- ②Armless Loveseat Base 1 pc

- (3) Right Chaise Base 1 pc
- 4 Pillow 2 pcs

- (5) Acrylic leg 12 pcs
- 6 Middle leg 2 pcs