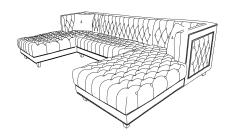

## SKU - #631 Sectional

#### + Parts Included

- 1 Left Chaise Base 1 pc
- ②Armless Loveseat Base 1 pc

- (3) Right Chaise Base 1 pc
- 4 Pillow 2 pcs

- (5) Acrylic leg 12 pcs
- 6 Middle leg 2 pcs