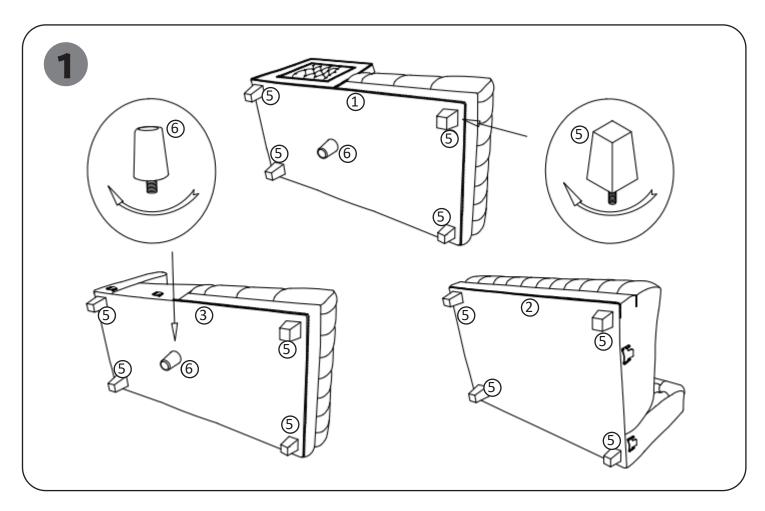

#### 1 IMPORTANT SAFETY INFORMATION

**Do not** assemble the product if any of the following parts arrived damaged:

part # - Left Chaise Base

part # - Armless Loveseat Base

part # - Right Chaise Base

part # - Pillow

part # - Acrylic leg

part # - Middle leg

#### 2 IMPORTANT ASSEMBLY INFORMATION

**Assembly Step** If loosening persists, please make sure to tighten all the bolts periodically, or use a thread locker adhesive.

#### + Parts Included

- 1 Left Chaise Base 1 pc
- ②Armless Loveseat Base 1 pc

- (3) Right Chaise Base 1 pc
- 4 Pillow 2 pcs

- (5) Acrylic leg 12 pcs
- 6 Middle leg 2 pcs