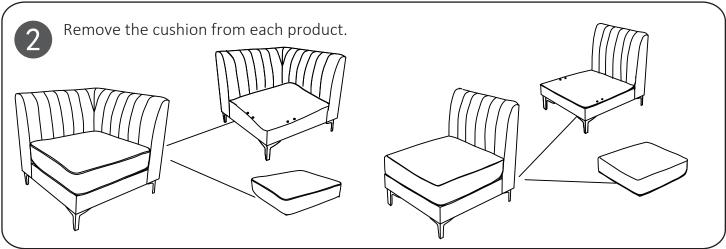

#### 2 IMPORTANT ASSEMBLY **INFORMATION**

**Assembly Step** If loosening persists, please make sure to tighten all the bolts periodically, or use a thread locker adhesive.