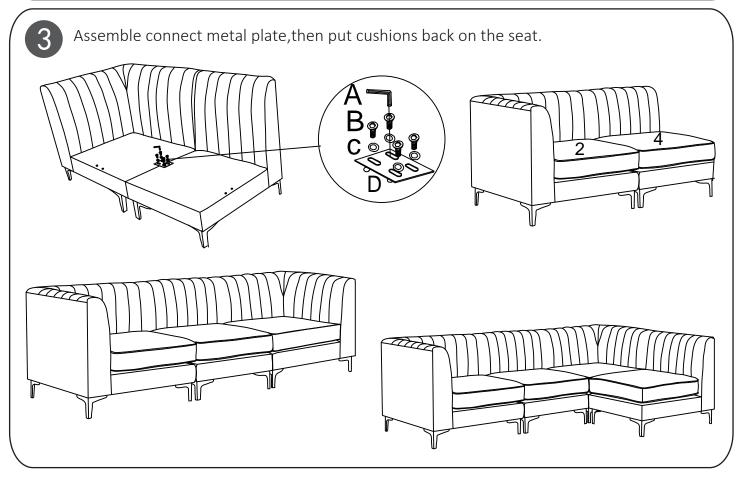

#### 2 IMPORTANT ASSEMBLY **INFORMATION**

**Assembly Step** If loosening persists, please make sure to tighten all the bolts periodically, or use a thread locker adhesive.

### + Hardware Included

- **A** Allen wrench 1 pc
- B Bolt M8"\*35mm 24pcs

- C Washer M8\*16mm 24 pcs

**D** Connect metal plate

100\*75\*18mm

2 pcs