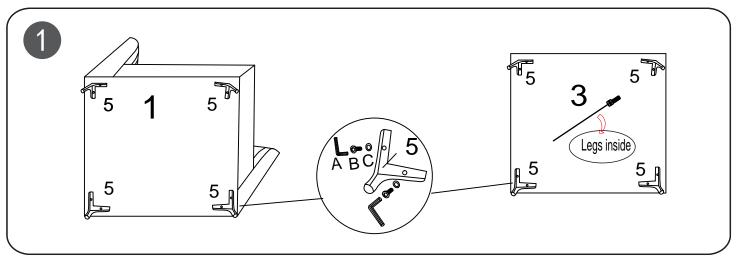

### + Parts Included

- (1) Corner base 1pc
- (2) Corner cushion 1pc

- 1pc
- (3) Armless chair base (4) Armless chair cushion

- (5) Chrome leg 8 pcs
- (6) Gold leg 8 pcs

### + Hardware Included

- **A** Allen wrench 1 pc
- B Bolt M8"\*35mm 24pcs

- C Washer M8\*16mm 24 pcs

**D** Connect metal plate

100\*75\*18mm

2 pcs