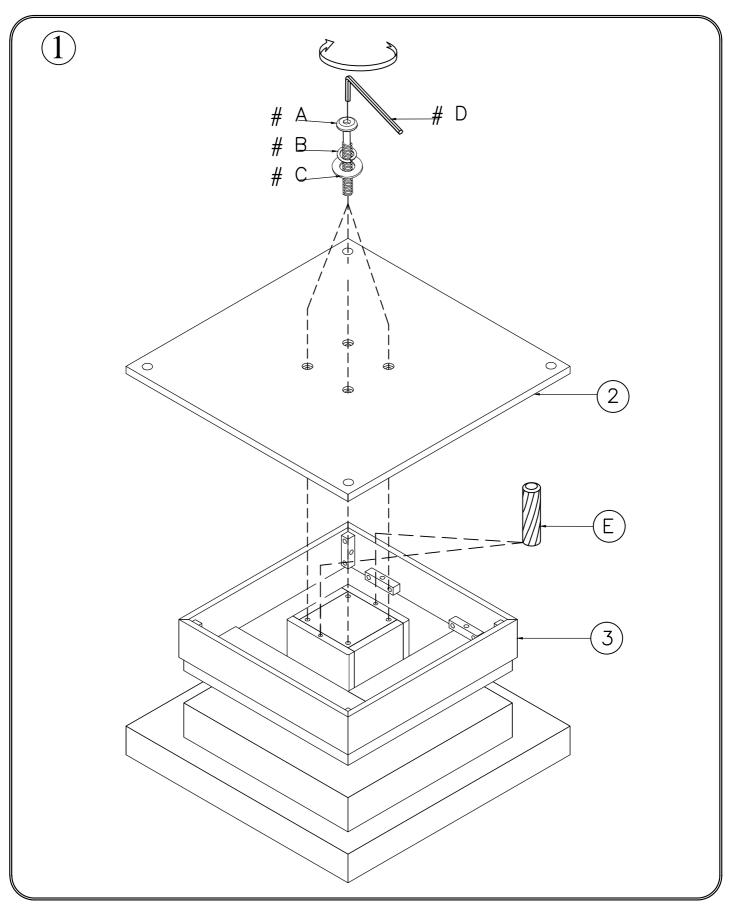

# 1 Top panel 1pc center panel 1pc Base 1pc

+ Parts Included

- Part A Bolt
- Spring washerFlat washer Part B Part C
- Allen wrench Part D
- Dowels Part E

## + Hardware Included Bolt $\Phi 5/16$ " x 1 1/2" (8pcs) Φ5/16" x Φ13x1mm Spring washer (8pcs) Flat washer $\Phi 5/16$ " x $\Phi 19$ x 2mm (8pcs) Allen wrench (4mm) Dowels F8 x 30mm (2pcs)