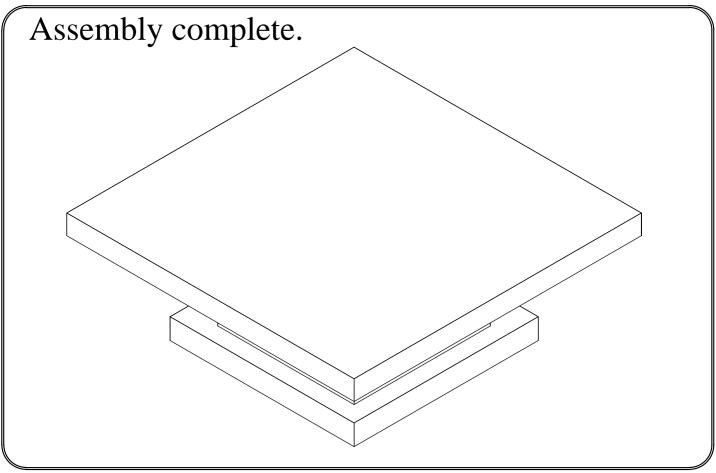

le if any of the following Hardwere parts are missing:

- Part A Bolt
- Spring washerFlat washer Part B Part C
- Allen wrench Part D
- Dowels Part E

#### 2 IMPORTANT ASSEMBLY INFORMATION

Assembly Step If loosening persists, please make sure to tighten all the bolts periodically, or use a thread locker adhesive.

## + Hardware Included Bolt $\Phi 5/16$ " x 1 1/2" (8pcs) Φ5/16" x Φ13x1mm Spring washer (8pcs) Flat washer $\Phi 5/16$ " x $\Phi 19$ x 2mm (8pcs) Allen wrench (4mm) Dowels F8 x 30mm (2pcs)

## **ASSEMBLY INSTRUCTIONS**



499-CT COFFEE TABLE



NOTE: Fos questions about parts or assembly please email support@meridianfurnitureusa.com or call us at 718-758-4455. www.MeridianFurnitureUSA.com | support@meridianfurnitureusa.com

## **ASSEMBLY INSTRUCTIONS**



499-CT COFFEE TABLE





NOTE: Fos questions about parts or assembly please email support@meridianfurnitureusa.com or call us at 718-758-4455. www.MeridianFurnitureUSA.com | support@meridianfurnitureusa.com