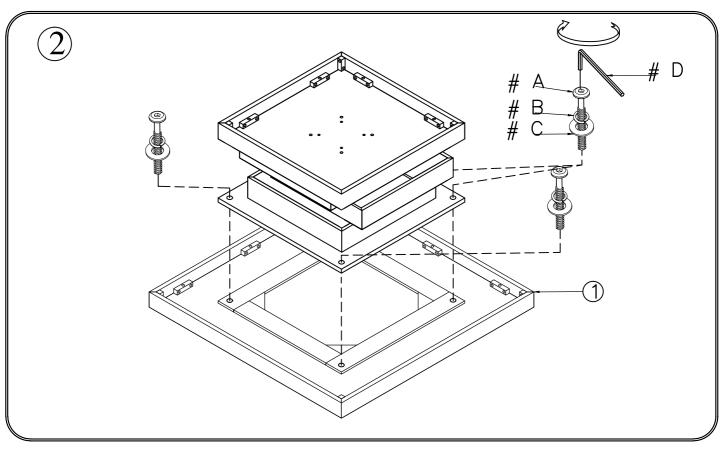

# 1 Top panel 1pc center panel 1pc Base 1pc

+ Parts Included

- Part A Bolt
- Spring washerFlat washer Part B Part C
- Allen wrench Part D
- Dowels Part E

## + Hardware Included Bolt $\Phi 5/16$ " x 1 1/2" (8pcs) Φ5/16" x Φ13x1mm Spring washer (8pcs) Flat washer $\Phi 5/16$ " x $\Phi 19$ x 2mm (8pcs) Allen wrench (4mm) Dowels F8 x 30mm (2pcs)