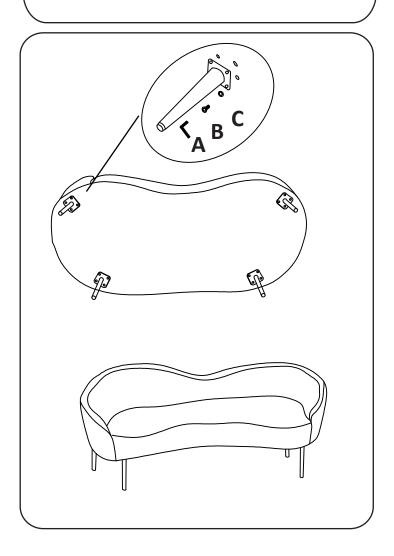

#### 1 IMPORTANT SAFETY INFORMATION

**Do not** assemble the product if any of the following parts arrived damaged:

part # - Loveseat part # - Leg

**Do not** assemble if any of the following Hardware parts are missing:

part # - Allen wrench part # - Bolt M8\*25mm part # - Washer M8\*16mm

#### **2 IMPORTANT ASSEMBLY INFORMATION**

**Assembly Step** If loosening persists, please make sure to tighten all the bolts periodically, or use a thread locker adhesive.

### + Hardware Included

A Allen wrench 1 pc

C Washer M8\*16mm 16 pcs