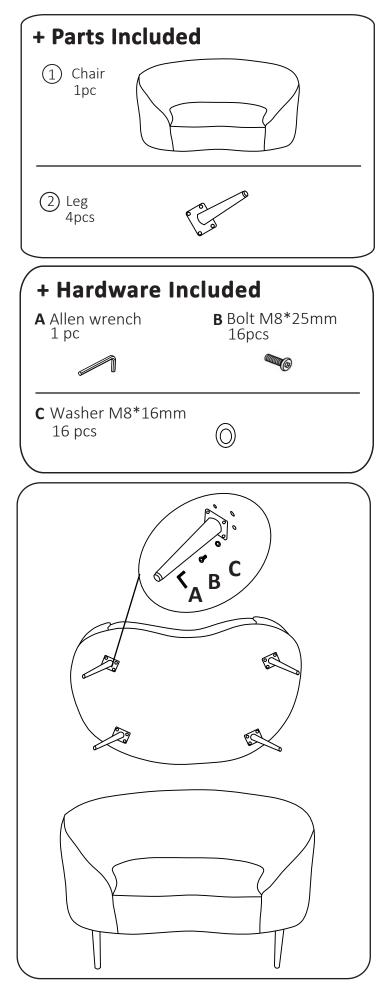

## **1** IMPORTANT SAFETY INFORMATION

**Do not** assemble the product if any of the following parts arrived damaged:

| part # | - Chair |
|--------|---------|
| part # | - Leg   |

**Do not** assemble if any of the following Hardware parts are missing:

part # - Allen wrench part # - Bolt M8\*25mm part # - Washer M8\*16mm

## 2 IMPORTANT ASSEMBLY INFORMATION

**Assembly Step** If loosening persists, please make sure to tighten all the bolts periodically, or use a thread locker adhesive.