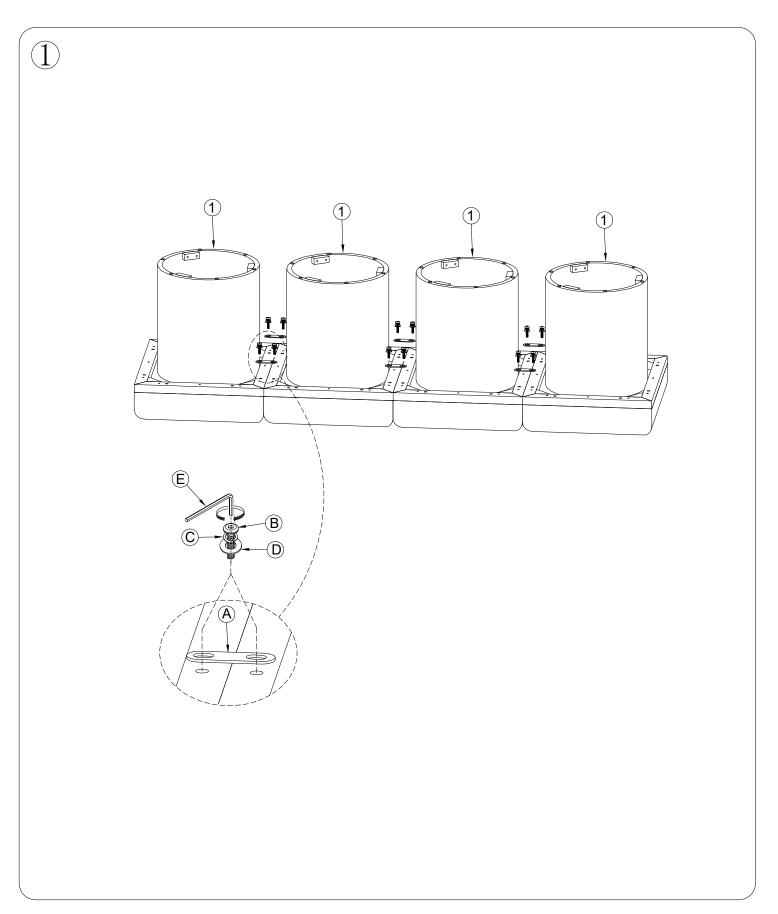

## +Parts Included

① Bench (8 pcs)

**NOTE**: For questions about parts or assembly please email support@meridianfurnitureusa.com or call us at 718-758-4455.

- 1 Read instructions cover to cover.
- **2** Save all packaging until assembly is completed.

#### +Parts Included

A. Bracket Metal 2x20x65mm (20 pcs)

B. Bolt Ø6x20mm (40 pcs)

C. Spring Washer Ø6xØ12mm (40 pcs)

D. Flat Washer Ø6xØ19mm (40 pcs)

E. Allen Key (1 pc)