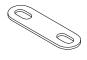

#### +Parts Included

A. Bracket Metal 2x20x65mm (20 pcs)

B. Bolt Ø6x20mm (40 pcs)

C. Spring Washer Ø6xØ12mm (40 pcs)

D. Flat Washer Ø6xØ19mm (40 pcs)

E. Allen Key (1 pc)