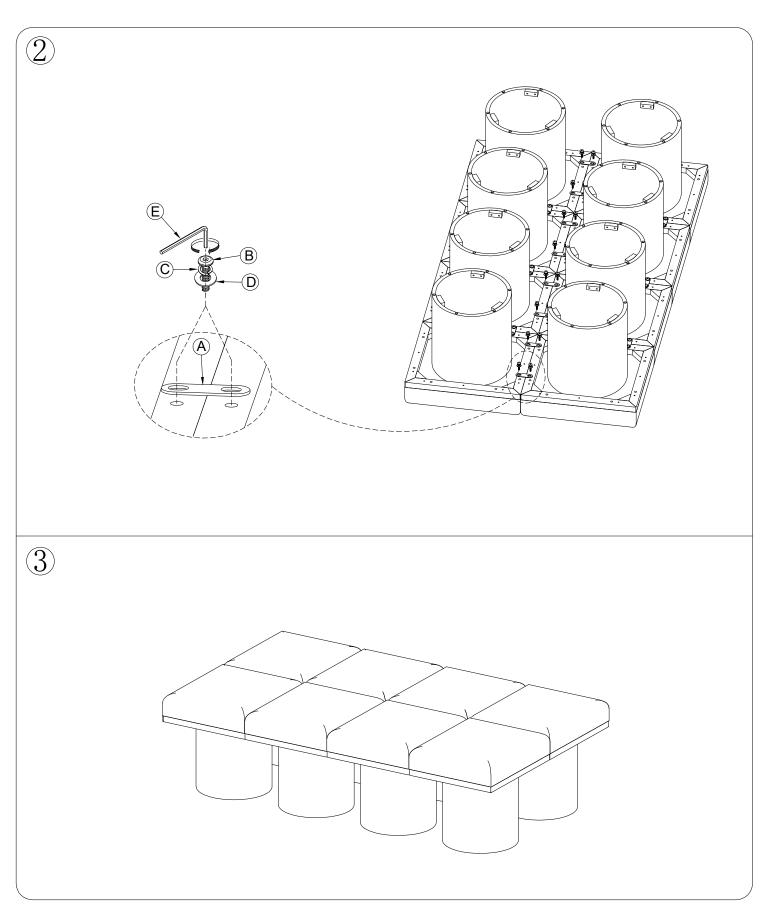

## +Parts Included

① Bench (8 pcs)

**NOTE**: For questions about parts or assembly please email support@meridianfurnitureusa.com or call us at 718-758-4455.

- 1 Read instructions cover to cover.
- **2** Save all packaging until assembly is completed.

#### +Parts Included

A. Bracket Metal 2x20x65mm (20 pcs)

B. Bolt Ø6x20mm (40 pcs)

C. Spring Washer Ø6xØ12mm (40 pcs)

D. Flat Washer Ø6xØ19mm (40 pcs)

E. Allen Key (1 pc)