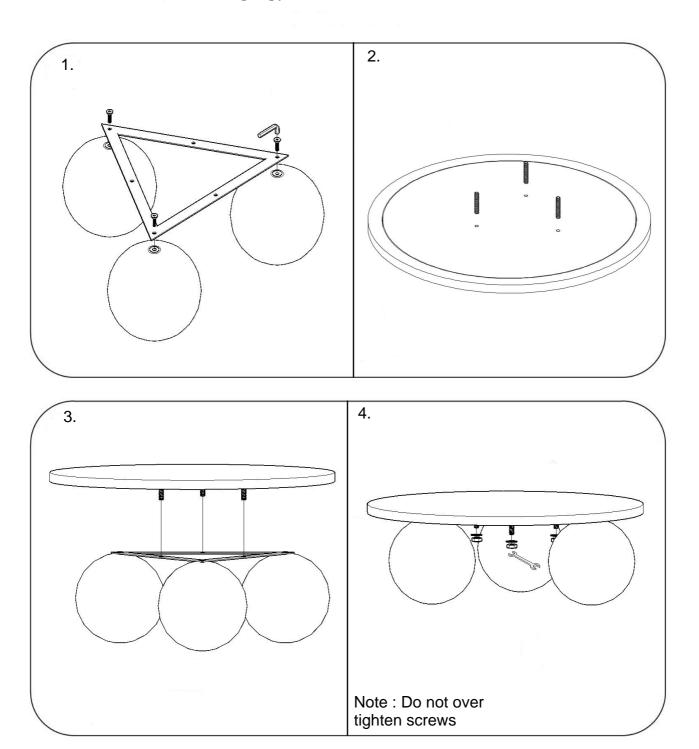

## 2. IMPORTANT ASSEMBLY INFORMATION

Assembly step:

Step - 1 Use bolt A, B, C,D,E and F to connect Part 1,Part 2 and Part 3.

**'Warning**: Do not over tighten screws, or it could damage the Table Top.