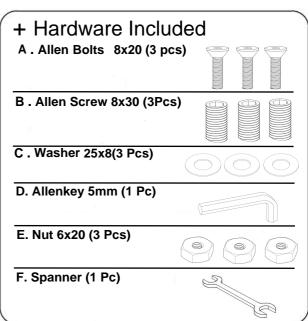

## 2. IMPORTANT ASSEMBLY INFORMATION

Assembly step:

Step - 1 Use bolt A, B, C,D,E and F to connect Part 1,Part 2 and Part 3.

**'Warning**: Do not over tighten screws, or it could damage the Table Top.