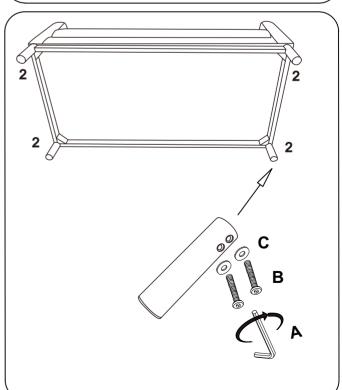

## + Parts Included

1 LOVESFAT BASE

1PC

② LEG 4PCS

### + Hardware Included

A ALLEN WRENCH B BOLT

Ø5/16 \* 70mm 1PC

M8\*60MM 8PCS

**C** WASHER M6\*16MM 8PCS