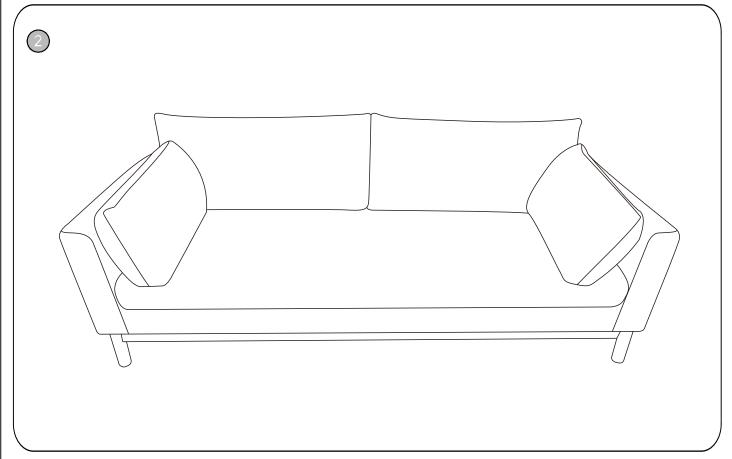

d instructions cover to cover.
- 2 Save all packaging until assembly is completed.

#### 1 IMPORTANT SAFFTY INFORMATION

**Do not** assemble the product if any of the following parts arrived damaged:

Part # - Sofa Base

Part # - leg

Part # - Middle leg

Do not assemble if any of the following

Hardware parts missing:

Part # - Allen Wrench

Part # - Bolt

Part # - Washer

#### 2 IMPORTANTASSEMBLY

#### **INFORMATION**

**Assembly Step If loosening persists, please** make sure to tighten all the bolts periodically, or use a thread locker adhesive.

#### + Parts Included

1 SOFA BASE 1PC



② LEG 4PCS



③ MIDDLE LEG 1PCS



#### + Hardware Included

A ALLEN WRENCH B BOLT Ø5/16 \* 70mm 1PC





M8\*60MM 8PCS

**C** WASHER M6\*16MM 8PCS



# ASSEMBLY INSTRUCTION meridian.

SKU - #157 -S