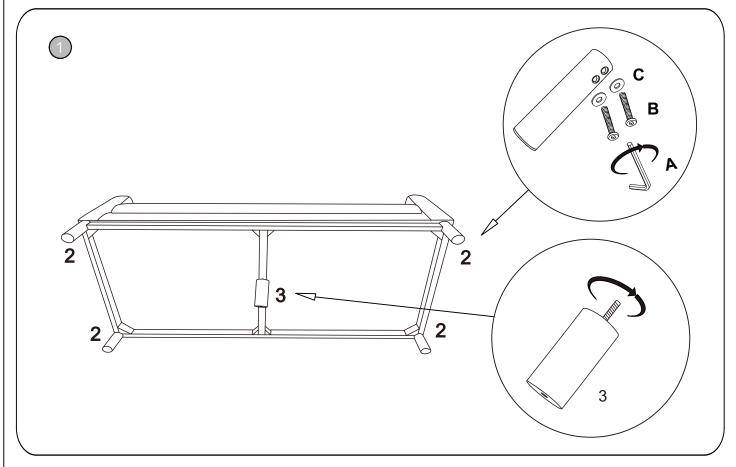

#### 1 IMPORTANT SAFFTY INFORMATION

**Do not** assemble the product if any of the following parts arrived damaged:

Part # - Sofa Base

Part # - leg

Part # - Middle leg

Do not assemble if any of the following

#### + Parts Included

1 SOFA BASE 1PC

② LEG 4PCS

③ MIDDLE LEG 1PCS