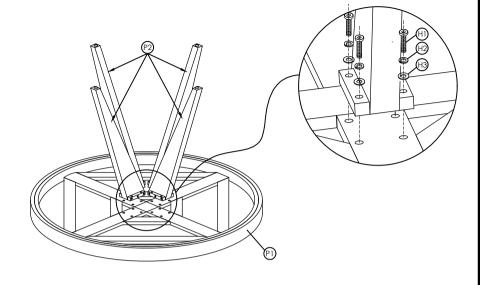

#### PARTS LIST

| No. | DESCRIPTION | IMAGE | Q'TY |
|-----|-------------|-------|------|
| P1  | TOP         |       | 1    |
| P2  | LEGS        |       | 4    |

#### HARDWARE LIST

| No. | DESCRIPTION                | IMAGE        | Q'TY |
|-----|----------------------------|--------------|------|
| H1  | BOLT Ø8 x L40mm            | 9)1111111111 | 16   |
| H2  | SPRING WASHER<br>Ø8/14x2mm | Ø            | 16   |
| НЗ  | FLAT WASHER<br>Ø8/19x2mm   | 0            | 16   |
| H4  | Allen key M4x60mm          |              | 1    |

STEP 1.

STEP 2.