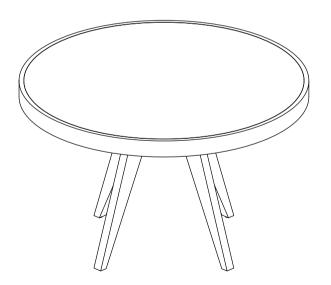

# **ASSEMBLY INSTRUCTIONS.**

PARQ ROUND DINING TABLE BLACK
TL-1010-02

THANK YOU FOR YOUR PURCHASE!