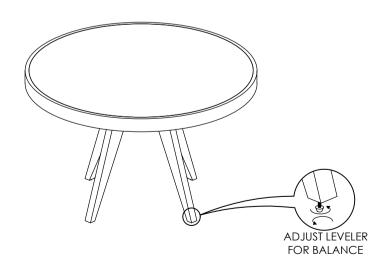

o. | DESCRIPTION | IMAGE | Q'TY |
|-----|-------------|-------|------|
| P1  | TOP         |       | 1    |
| P2  | LEGS        |       | 4    |

#### HARDWARE LIST

| No. | DESCRIPTION                | IMAGE        | Q'TY |
|-----|----------------------------|--------------|------|
| H1  | BOLT Ø8 x L40mm            | 9)1111111111 | 16   |
| H2  | SPRING WASHER<br>Ø8/14x2mm | Ø            | 16   |
| НЗ  | FLAT WASHER<br>Ø8/19x2mm   | 0            | 16   |
| H4  | Allen key M4x60mm          |              | 1    |

## NOTES.

Thank you for purchasing this quality product! Be sure to check all packing material carefully for small part that may have come loose inside the carton during shipping.

**CAUTION:** The item is heavy, assembly should be performed by two people.

STEP 1.



STEP 2.