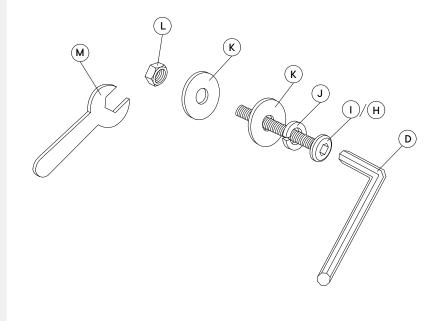

#### For Bedframe

| Н |       | JCBB M8 x 40mm | x4        |
|---|-------|----------------|-----------|
| I |       | JCBB M8 x 60mm | x4        |
| J |       | Spring Washer  | <b>x4</b> |
| K |       | Flat Washer    | х8        |
| L |       | Hex Nut M8     | x4        |
| М | (12.8 | Spanner        | x1        |
|   |       |                |           |