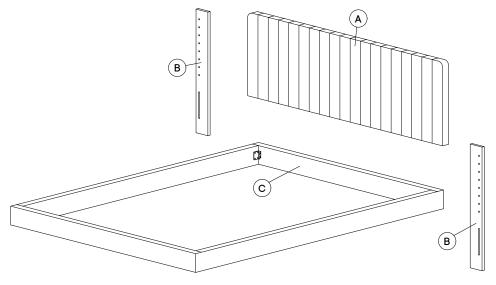

### Furniture components:

| Α | Headboard                   | x1 |
|---|-----------------------------|----|
| В | Leg Post                    | x2 |
| С | Bed frame - Sold Separately | x1 |

## Step 1

| A | Headboard | x1        |
|---|-----------|-----------|
| В | Leg Post  | <b>x2</b> |