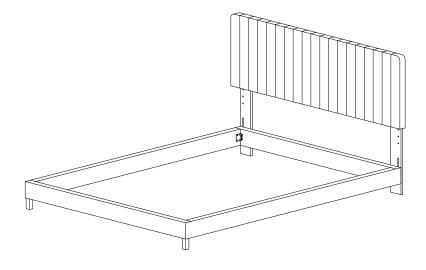

ard      | x1         |
|----------|----------------|------------|
| В        | Leg Post       | x2         |
| ARD      | WARE           |            |
| D        | Allen Key M5   | <b>x1</b>  |
| <b>3</b> | JCBB M8 X 40mm | <b>x</b> 4 |
| Ð        | Spring Washer  | x4         |
| G        | Flat Washer    | x4         |



## Step 3

#### **COMPONENTS** Headboard **x1 x2** Leg Post x1 **Bed Frame** 0 **HARDWARE** D Allen Key M5 **x1** JCBB M8 X 40mm х4 JCBB M8 x 60mm х4 **Spring Washer** х4 Flat Washer х8 х4 Hex Nut M8 **x1** Spanner





## Great job!

Headboard and bed-frame assembly is complete.



#### CARING FOR YOUR ITEM

Not contract grade.

Clean using a non-abrasive cloth and a mild cleaner.

Never use harsh chemicals, as they could damage the finish or integrity of the item.









Tag us @modway\_furniture and #modway for a chance to be featured.