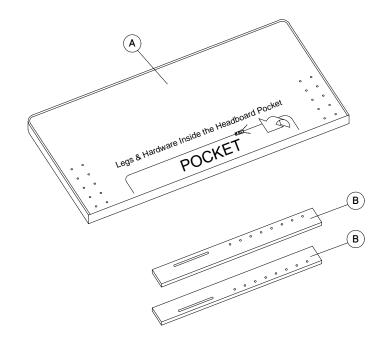

## Step 1

| A | Headboard | x1        |
|---|-----------|-----------|
| В | Leg Post  | <b>x2</b> |

## Step 2

| A        | Headboard      | x1         |
|----------|----------------|------------|
| В        | Leg Post       | x2         |
| ARD      | WARE           |            |
| D        | Allen Key M5   | <b>x1</b>  |
| <b>3</b> | JCBB M8 X 40mm | <b>x</b> 4 |
| Ð        | Spring Washer  | x4         |
| G        | Flat Washer    | x4         |