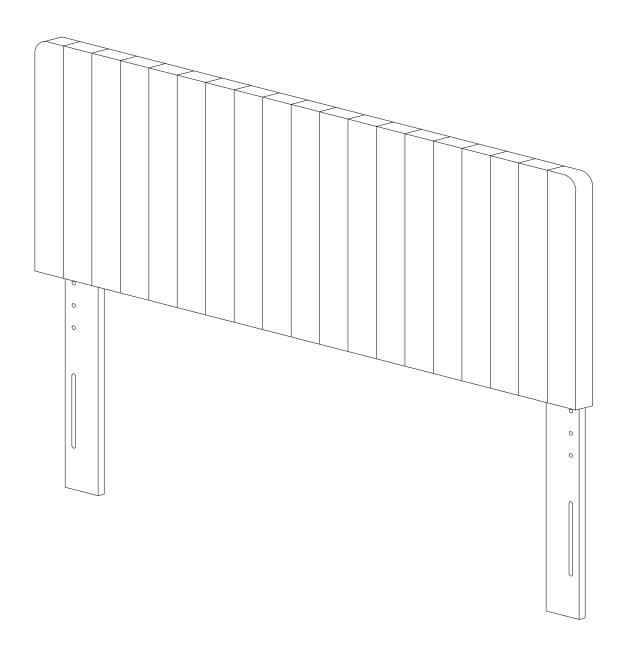

### Furniture components:

| Α | Headboard                   | x1 |
|---|-----------------------------|----|
| В | Leg Post                    | x2 |
| С | Bed frame - Sold Separately | x1 |