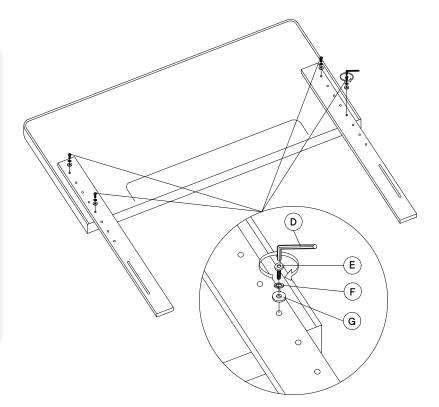

## Step 2

| A        | Headboard      | x1         |
|----------|----------------|------------|
| В        | Leg Post       | x2         |
| ARD      | WARE           |            |
| D        | Allen Key M5   | <b>x1</b>  |
| <b>3</b> | JCBB M8 X 40mm | <b>x</b> 4 |
| Ð        | Spring Washer  | x4         |
| G        | Flat Washer    | x4         |

#### For Headboard

| D |    | Allen Key M5   | x1 |
|---|----|----------------|----|
| Е | 0) | JCBB M8 x 40mm | x4 |
| F |    | Spring Washer  | x4 |
| G | 0  | Flat Washer    | x4 |