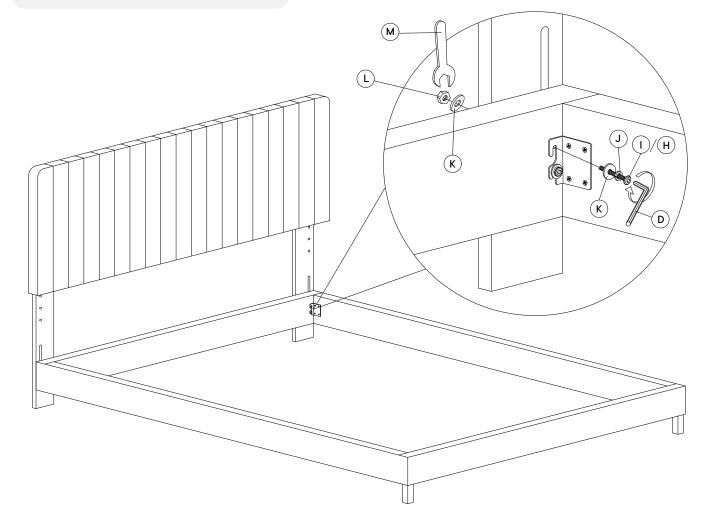

#### **COMPONENTS** Headboard **x1 x2** Leg Post x1 **Bed Frame** 0 **HARDWARE** D Allen Key M5 **x1** JCBB M8 X 40mm х4 JCBB M8 x 60mm х4 **Spring Washer** х4 Flat Washer х8 х4 Hex Nut M8 **x1** Spanner