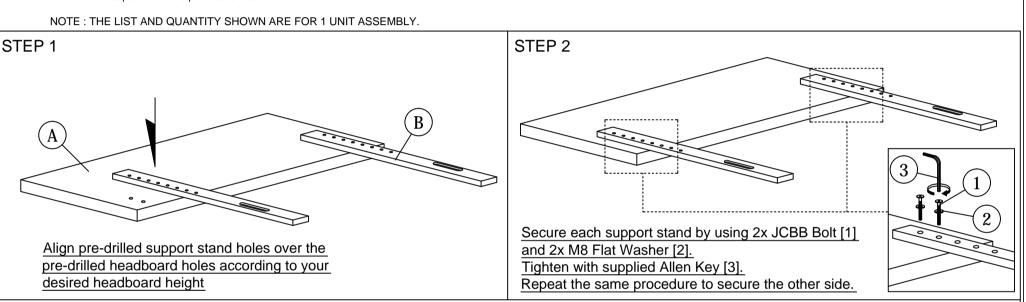

## ASSEMBLY INSTRUCTIONS

ITEM

А

B

FURNITURE PART LIST

DESCRIPTION

HEADBOARD

SUPPORT BOARD

QTY

1 PC

2 PCS

ITEM

2

3

HARDWARE PART LIST

DESCRIPTION

JCBB BOLT M8 x 40mm

M8 FLAT WASHER

M5 ALLEN KEY

OTY

4 PCS

4 PCS

1 PC

 $\odot$ 