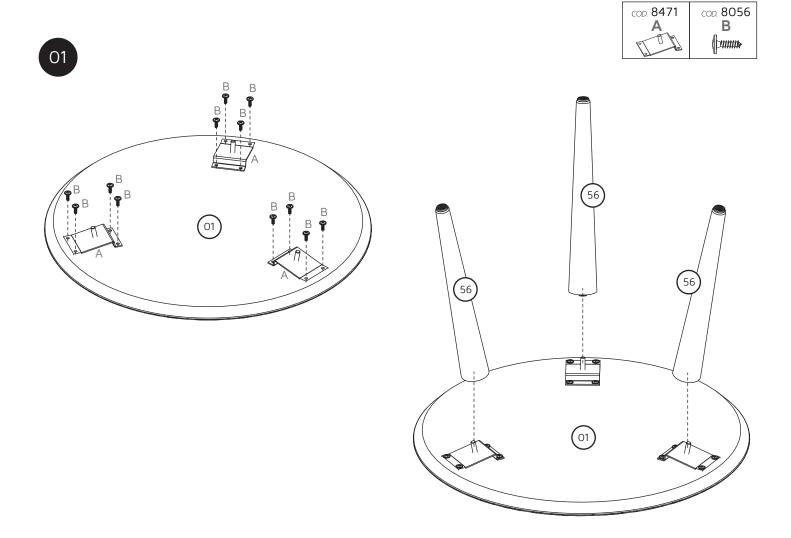

### HARDWARE

Identify and separate the hardware used in the assembly. There's a label on each package identifying the parts and where to use them.

сод. 8471-3х

В

### DESCRIPTION

W:23,34 inches H:14,80 inches D:23,34 inches L:593mm A:376mm P:593mm

| CÓD:252200 |          |             |     |
|------------|----------|-------------|-----|
| PART       | QUANTITY | DESCRIPTION | BOX |
| 01         | 01       | TABLE TOP   | 01  |
| 50         | 03       | LEG         | 01  |