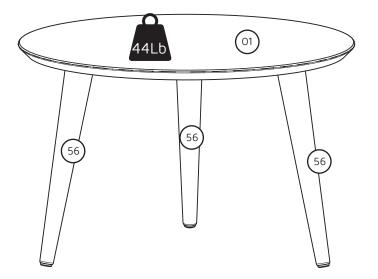

### DESCRIPTION

W:23,34 inches H:14,80 inches D:23,34 inches L:593mm A:376mm P:593mm

| CÓD:252200 |          |             |     |
|------------|----------|-------------|-----|
| PART       | QUANTITY | DESCRIPTION | BOX |
| 01         | 01       | TABLE TOP   | 01  |
| 50         | 03       | LEG         | 01  |