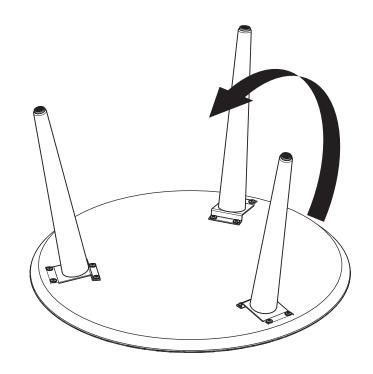

# ASSEMBLY INSTRUCTIONS

## IMPORTANT REMARKS

Never climb or lean on the furniture. You may suffer serious accidents.

Use the packaging to cover the assembly area and separate all parts.

Indentify the parts by observing the number printed on their edges.

### HARDWARE

Identify and separate the hardware used in the assembly. There's a label on each package identifying the parts and where to use them.

сод. 8471-3х

В