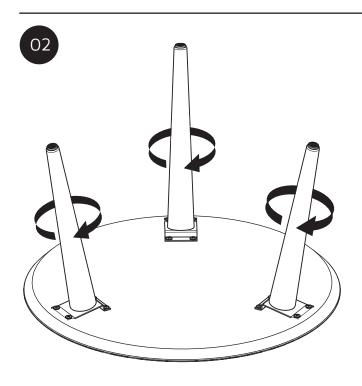

### DESCRIPTION

W:23,34 inches H:14,80 inches D:23,34 inches L:593mm A:376mm P:593mm

| CÓD:252200 |          |             |     |
|------------|----------|-------------|-----|
| PART       | QUANTITY | DESCRIPTION | BOX |
| 01         | 01       | TABLE TOP   | 01  |
| 50         | 03       | LEG         | 01  |