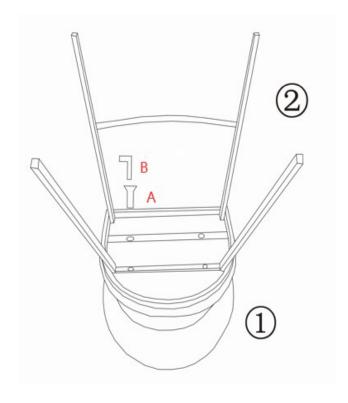

## Helpers needed to assemble: 2 Estimate time frame to assemble: 20 minutes

Step 1: Aligen the frame(2) onto the bottom of seat (1).

·Step 2: Put the bolts(A) through holes of frame and swivel.

Step 3 Use allen key (D) to afix the bolt until tighten.

| # | Picture | Description  | Quantity |
|---|---------|--------------|----------|
| 1 |         | Seat         | 1        |
| 2 |         | Frame        | 1        |
| Α |         | Bolts(M6x35) | 4        |
| В |         | Allen Key    | 1        |