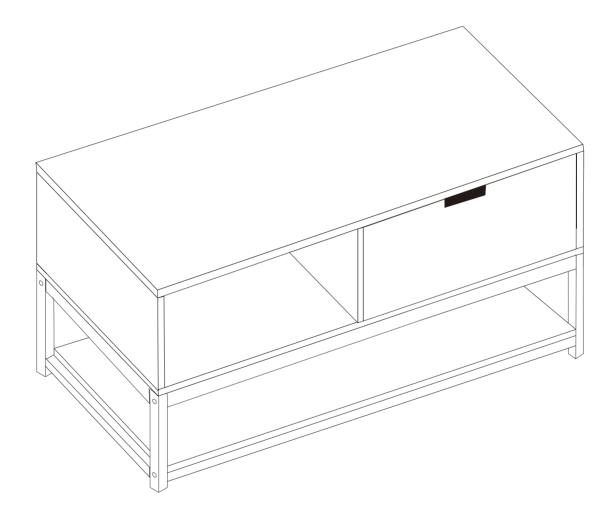

Functional Design, Better Home

## **ASSEMBLY INSTRUCTION**



#### CT005AH/CT005AG



















# Parts and Operation Elements



### Hardware







2. Push Number 5 panel into the groove on 2&3&4 panel.

3. Assemble 4xA cam bolt on number 1 panel, assemble 1&2&3&4 panel, then use 4xB cam lock locked them.

4. Finally use 2xE screw lock the H handle to number 1 panel.



Using 2xL screw lock the G Slide to number 7 board as picture.

1. The arrow on the G Slide points to the front side and match the first hole to the hole on the board, then use L screw to lock it.

2. Match number 14 hole on the slide to the hole on the board, then lock it.



Using 2xL screw lock the G Slide to number 6 board as picture.

1. The arrow on the G Slide points to the front side and match the first hole to the hole on the board, then use L screw to lock it.

2.