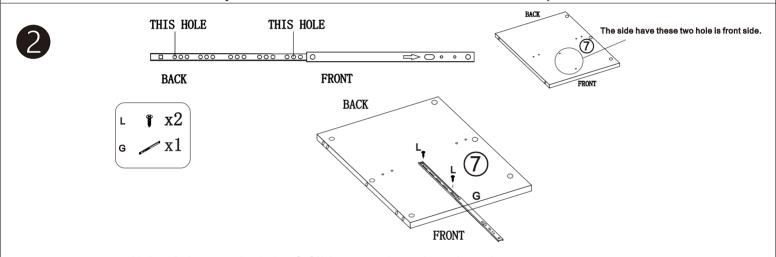

Using 2xL screw lock the G Slide to number 7 board as picture.

1. The arrow on the G Slide points to the front side and match the first hole to the hole on the board, then use L screw to lock it.

2. Match number 14 hole on the slide to the hole on the board, then lock it.