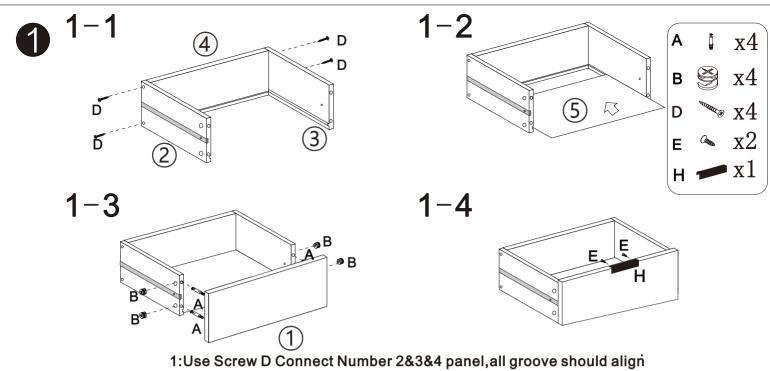

### Hardware

2. Push Number 5 panel into the groove on 2&3&4 panel.

3. Assemble 4xA cam bolt on number 1 panel, assemble 1&2&3&4 panel, then use 4xB cam lock locked them.

4. Finally use 2xE screw lock the H handle to number 1 panel.