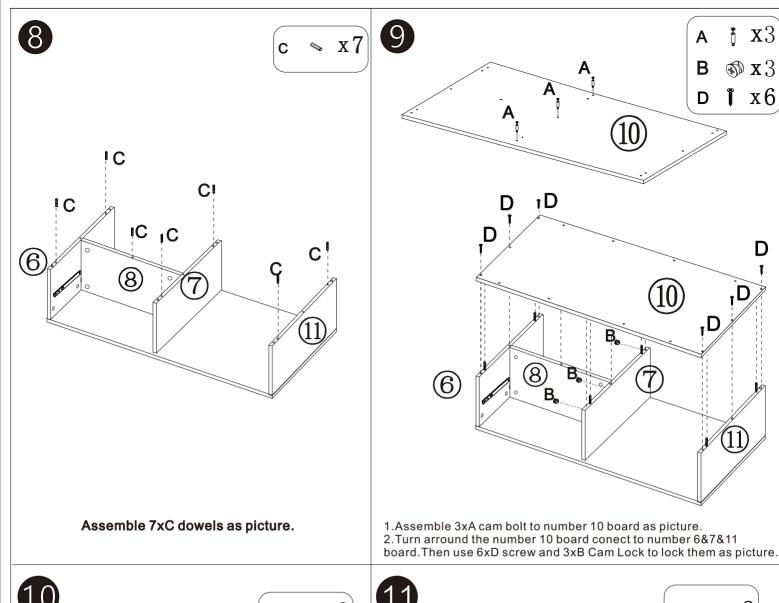

Assemble 9xA Cam Bolt and 7xC Dowels to number 9 board.

Conect number 6&7&8&9 &11board as picture, then use 9xB Cam Lock to lock them..

**x**3

x6

and wood parts.

10.Use 8xJ bolt to conect 2xnumer 12 metal side frame and 4xnumber 13 metal horizontal bar.