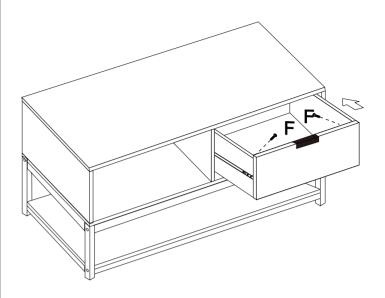

T x8

Use 8xI screw to lock the metal part to bottom of wood parts (number 10 board). Pls notice to align the hole on the metal and wood parts.

Assemble the drawer to coffee table. Pull out the double side slide then match the groove on the drawer, then use 2xF screw to lock them. Pls notice the slide should full fill the groove.