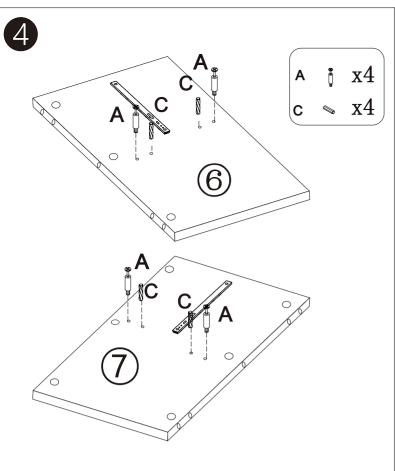

Assemble 9xA Cam Bolt and 7xC Dowels to number 9 board.

Conect number 6&7&8&9 &11board as picture, then use 9xB Cam Lock to lock them..

**x**3

x6

and wood parts.

10.Use 8xJ bolt to conect 2xnumer 12 metal side frame and 4xnumber 13 metal horizontal bar.