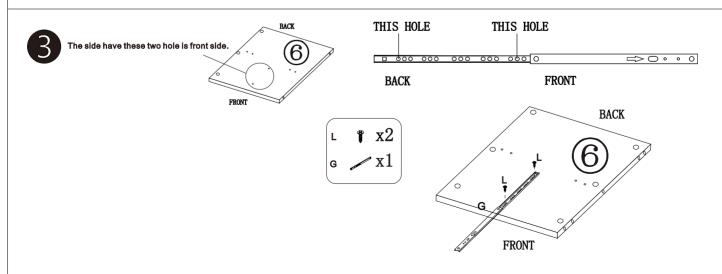

Using 2xL screw lock the G Slide to number 6 board as picture.

1. The arrow on the G Slide points to the front side and match the first hole to the hole on the board, then use L screw to lock it.

2. Match number 14 hole on the slide to the hole on the board, then lock it.