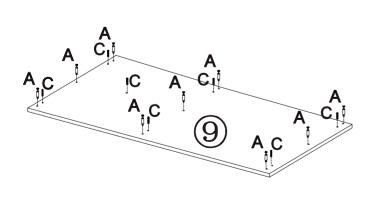

Assemble 9xA Cam Bolt and 7xC Dowels to number 9 board.

Conect number 6&7&8&9 &11board as picture, then use 9xB Cam Lock to lock them..

**x**3

x6

and wood parts.

10.Use 8xJ bolt to conect 2xnumer 12 metal side frame and 4xnumber 13 metal horizontal bar.