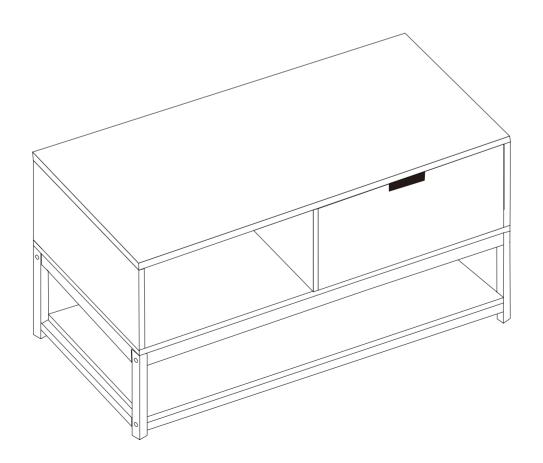

use 4xB Cam Lock to lock them.
Pls notice the side of number 8 board wh

Pls notice the side of number 8 board which has 4 cam lock hole need forward to the side with slide as picture.





Assemble 9xA Cam Bolt and 7xC Dowels to number 9 board.





Conect number 6&7&8&9 &11board as picture, then use 9xB Cam Lock to lock them..



**x**3

x6



and wood parts.

10.Use 8xJ bolt to conect 2xnumer 12 metal side frame and 4xnumber 13 metal horizontal bar.



T x8





Use 8xI screw to lock the metal part to bottom of wood parts (number 10 board). Pls notice to align the hole on the metal and wood parts.



Assemble the drawer to coffee table. Pull out the double side slide then match the groove on the drawer, then use 2xF screw to lock them. Pls notice the slide should full fill the groove.



# **Overall Effect**