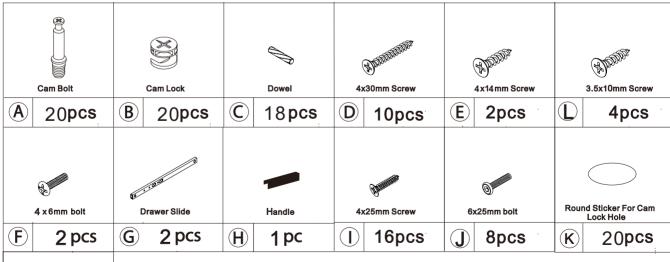

### Hardware

2. Push Number 5 panel into the groove on 2&3&4 panel.

3. Assemble 4xA cam bolt on number 1 panel, assemble 1&2&3&4 panel, then use 4xB cam lock locked them.

4. Finally use 2xE screw lock the H handle to number 1 panel.