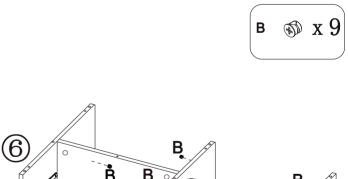

Conect number 6&7&8 board, then use 4xB Cam Lock to lock them.
Pls notice the side of number 8 board wh

Pls notice the side of number 8 board which has 4 cam lock hole need forward to the side with slide as picture.

Assemble 9xA Cam Bolt and 7xC Dowels to number 9 board.

Conect number 6&7&8&9 &11board as picture, then use 9xB Cam Lock to lock them..

**x**3

x6

and wood parts.

10.Use 8xJ bolt to conect 2xnumer 12 metal side frame and 4xnumber 13 metal horizontal bar.