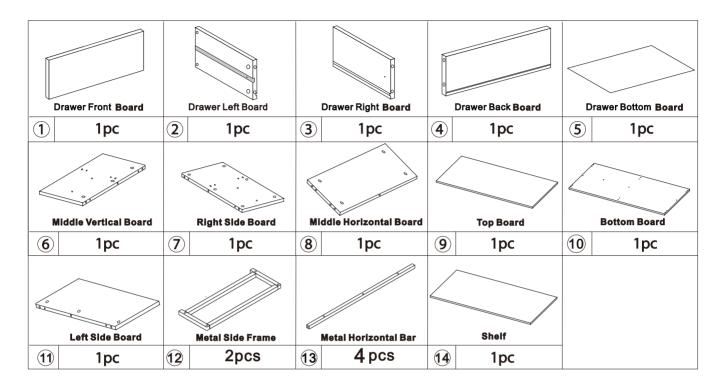

Functional Design, Better Home

## **ASSEMBLY INSTRUCTION**



#### CT005AH/CT005AG



















# Parts and Operation Elements



### Hardware







2. Push Number 5 panel into the groove on 2&3&4 panel.

3. Assemble 4xA cam bolt on number 1 panel, assemble 1&2&3&4 panel, then use 4xB cam lock locked them.

4. Finally use 2xE screw lock the H handle to number 1 panel.



Using 2xL screw lock the G Slide to number 7 board as picture.

1. The arrow on the G Slide points to the front side and match the first hole to the hole on the board, then use L screw to lock it.

2. Match number 14 hole on the slide to the hole on the board, then lock it.



Using 2xL screw lock the G Slide to number 6 board as picture.

1. The arrow on the G Slide points to the front side and match the first hole to the hole on the board, then use L screw to lock it.

2. Match number 14 hole on the slide to the hole on the board, then lock it.