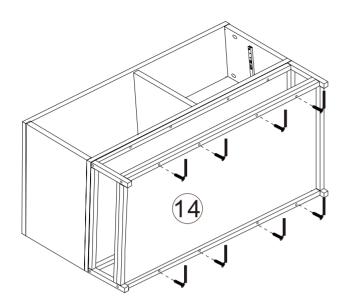

T x8

Use 8xI screw to lock the metal part to bottom of wood parts (number 10 board). Pls notice to align the hole on the metal and wood parts.

Assemble the drawer to coffee table. Pull out the double side slide then match the groove on the drawer, then use 2xF screw to lock them. Pls notice the slide should full fill the groove.