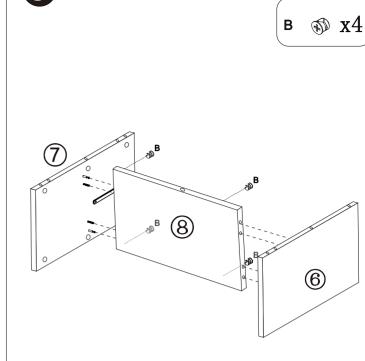

Conect number 6&7&8 board, then use 4xB Cam Lock to lock them.
Pls notice the side of number 8 board wh

Pls notice the side of number 8 board which has 4 cam lock hole need forward to the side with slide as picture.