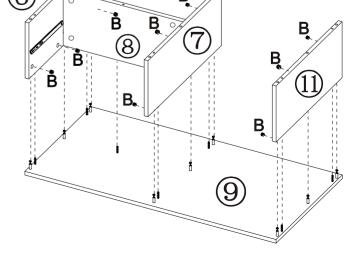

Assemble 9xA Cam Bolt and 7xC Dowels to number 9 board.

Conect number 6&7&8&9 &11board as picture, then use 9xB Cam Lock to lock them..

**x**3

x6

and wood parts.

10.Use 8xJ bolt to conect 2xnumer 12 metal side frame and 4xnumber 13 metal horizontal bar.