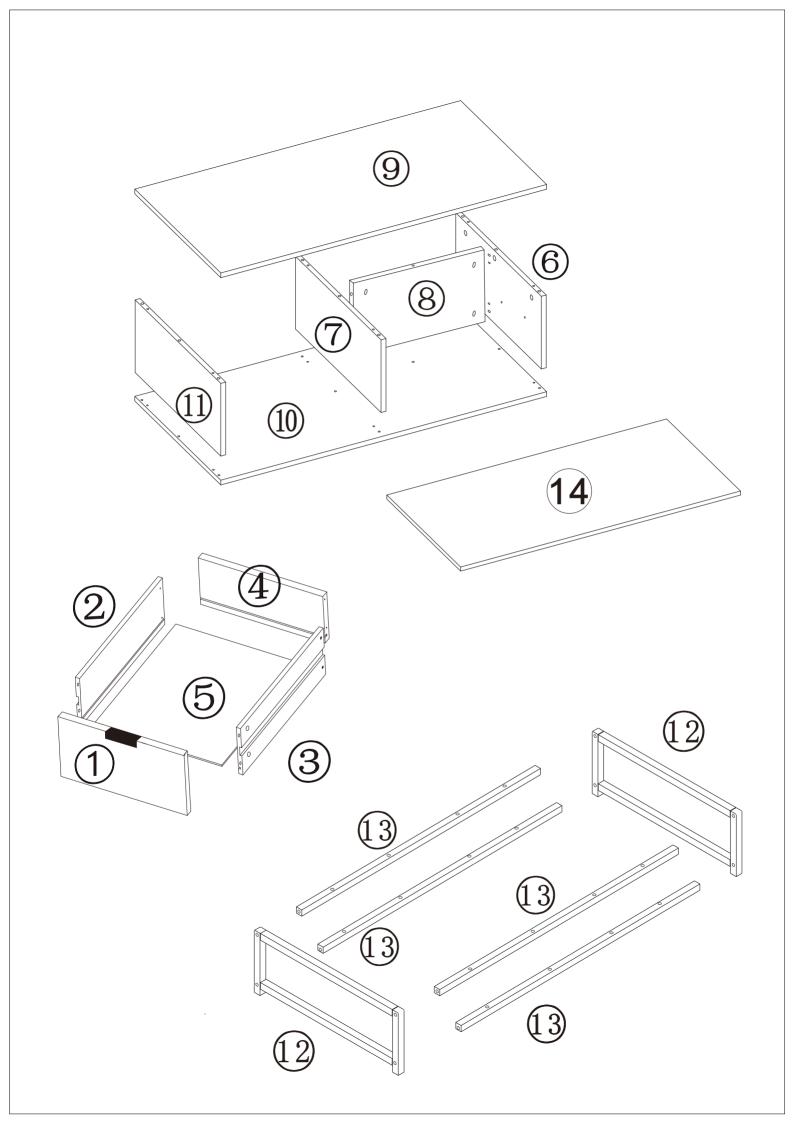

### Hardware

2. Push Number 5 panel into the groove on 2&3&4 panel.

3. Assemble 4xA cam bolt on number 1 panel, assemble 1&2&3&4 panel, then use 4xB cam lock locked them.

4. Finally use 2xE screw lock the H handle to number 1 panel.

Using 2xL screw lock the G Slide to number 7 board as picture.

1. The arrow on the G Slide points to the front side and match the first hole to the hole on the board, then use L screw to lock it.

2. Match number 14 hole on the slide to the hole on the board, then lock it.

Using 2xL screw lock the G Slide to number 6 board as picture.

1. The arrow on the G Slide points to the front side and match the first hole to the hole on the board, then use L screw to lock it.

2. Match number 14 hole on the slide to the hole on the board, then lock it.

Conect number 6&7&8 board, then use 4xB Cam Lock to lock them.
Pls notice the side of number 8 board wh

Pls notice the side of number 8 board which has 4 cam lock hole need forward to the side with slide as picture.

Assemble 9xA Cam Bolt and 7xC Dowels to number 9 board.

Conect number 6&7&8&9 &11board as picture, then use 9xB Cam Lock to lock them..

**x**3

x6

and wood parts.

10.Use 8xJ bolt to conect 2xnumer 12 metal side frame and 4xnumber 13 metal horizontal bar.

T x8

Use 8xI screw to lock the metal part to bottom of wood parts (number 10 board). Pls notice to align the hole on the metal and wood parts.

Assemble the drawer to coffee table. Pull out the double side slide then match the groove on the drawer, then use 2xF screw to lock them. Pls notice the slide should full fill the groove.