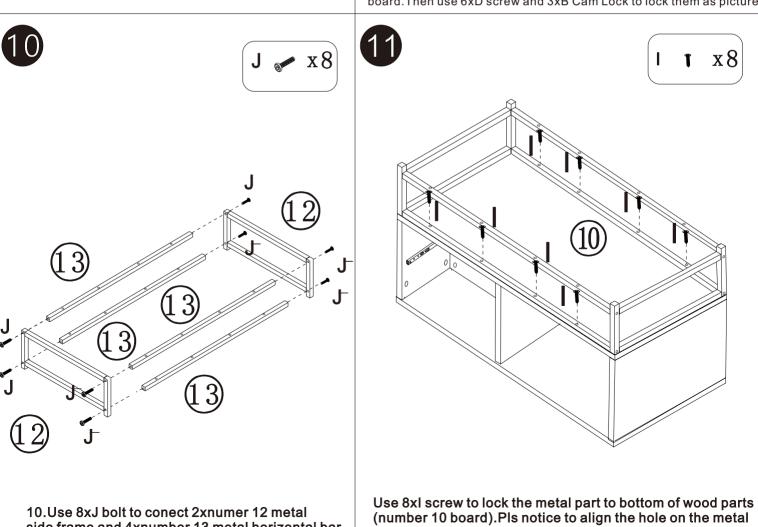

Assemble 9xA Cam Bolt and 7xC Dowels to number 9 board.

Conect number 6&7&8&9 &11board as picture, then use 9xB Cam Lock to lock them..

**x**3

x6

and wood parts.

10.Use 8xJ bolt to conect 2xnumer 12 metal side frame and 4xnumber 13 metal horizontal bar.

T x8

Use 8xI screw to lock the metal part to bottom of wood parts (number 10 board). Pls notice to align the hole on the metal and wood parts.

Assemble the drawer to coffee table. Pull out the double side slide then match the groove on the drawer, then use 2xF screw to lock them. Pls notice the slide should full fill the groove.